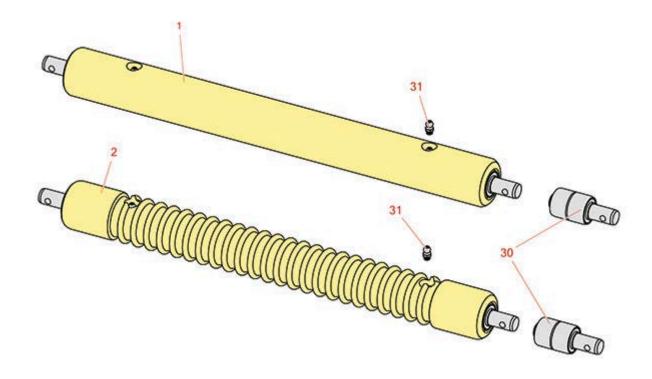

## Replaces John Deere 180B Walk-Behind Greens Mower Parts

Cutting Unit Rollers

|                         | R&R<br>Part No.                | OEM<br>Part No.                   | Description                                     | Qty<br>Req | Order<br>Quantity |
|-------------------------|--------------------------------|-----------------------------------|-------------------------------------------------|------------|-------------------|
| R&R Rollers to Fit 180B |                                |                                   |                                                 |            |                   |
| 1                       | RAMT2786                       | AMT2786,<br>AMT2981               | Roller - Smooth Solid Steel                     | 1          |                   |
|                         | Tech Note: Machined bearings.: | d from solid steel, this          | heavy weight roller uses greasable "water-pump" | style      |                   |
| 2                       | RAMT2784                       | AMT2979                           | Roller - Grooved Machined Solid Steel           | 1          |                   |
|                         | Tech Note: Machined bearings.: | d from solid steel, this          | heavy weight roller uses greasable "water-pump" | style      |                   |
| Other Parts Available   |                                |                                   |                                                 |            |                   |
| 30                      | RAA35741                       | AA35741,<br>AET10129,<br>TCA22836 | Bearing                                         | 2          |                   |
|                         | Tech Note: 1/4" Side Hole:     |                                   |                                                 |            |                   |
| 31                      | R302-5                         | JD7797,<br>JD7842,<br>JD7844      | Fitting - Grease                                | 2          |                   |