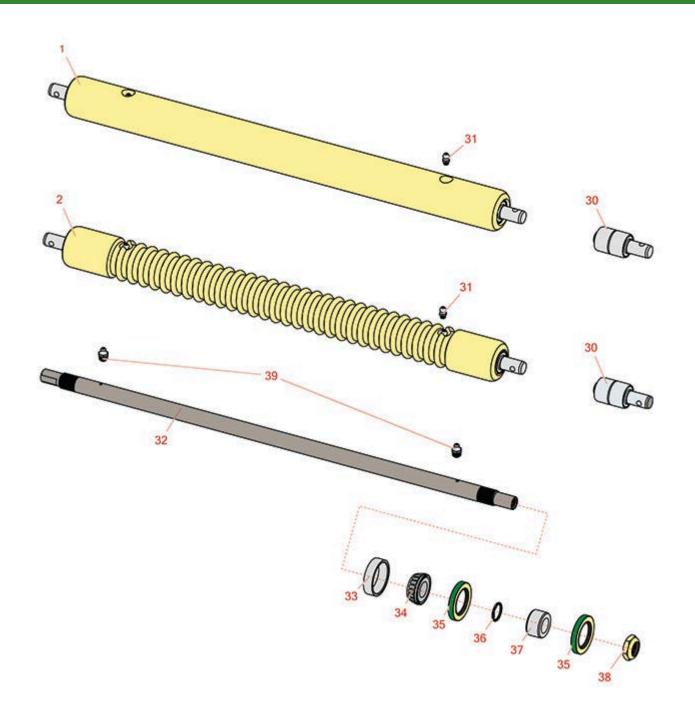

| R    | & R<br>ducts                                                                                                                         | Replace<br>Mower<br>Cutting Uni<br>Rollers | Parts                             | Deere 220B Greens                        |            |                   |  |  |  |
|------|--------------------------------------------------------------------------------------------------------------------------------------|--------------------------------------------|-----------------------------------|------------------------------------------|------------|-------------------|--|--|--|
|      | R&R<br>Part No.                                                                                                                      |                                            | OEM<br>Part No.                   | Description                              | Qty<br>Req | Order<br>Quantity |  |  |  |
| R&R  | Rollers to Fit                                                                                                                       | 220B                                       |                                   | ·                                        |            |                   |  |  |  |
| 1    | RAMT1442                                                                                                                             |                                            | AMT1442,<br>AMT2878               | Roller - Smooth Solid Steel              | 1          |                   |  |  |  |
|      | Tech Note: Machined from solid steel, this heavy weight roller uses greasable "water-pump" style<br>bearings.:                       |                                            |                                   |                                          |            |                   |  |  |  |
| 2    | RAMT1443                                                                                                                             |                                            | AMT1443,<br>AMT2879               | Roller - Grooved Machined Solid<br>Steel | 1          |                   |  |  |  |
|      | Tech Note: Machined from solid steel, this heavy weight roller uses greasable "water-pump" style<br>bearings. Extended length body.: |                                            |                                   |                                          |            |                   |  |  |  |
| Othe | r Parts Avail                                                                                                                        | able                                       |                                   |                                          |            |                   |  |  |  |
| 30   | RAA35741                                                                                                                             |                                            | AA35741,<br>AET10129,<br>TCA22836 | Bearing                                  | 2          |                   |  |  |  |
|      | Tech Note: 1                                                                                                                         | Tech Note: 1/4" Side Hole:                 |                                   |                                          |            |                   |  |  |  |
| 31   | R302-5                                                                                                                               |                                            | JD7797,<br>JD7842,<br>JD7844      | Fitting - Grease                         | 2          |                   |  |  |  |
| 32   | RET17515                                                                                                                             |                                            | ET17515                           | Shaft - Roller                           | 1          |                   |  |  |  |
| 33   | R254-79                                                                                                                              |                                            | JD8226                            | Cup - Bearing                            | 2          |                   |  |  |  |
|      | Tech Note: Use R254-79M installation mandrel to properly install race.:                                                              |                                            |                                   |                                          |            |                   |  |  |  |
| 34   | R254-78                                                                                                                              |                                            | JD8188                            | Tapered Bearing Cone                     | 2          |                   |  |  |  |
| 35   | RET15755                                                                                                                             |                                            | ET15755                           | Seal - Oil                               | 4          |                   |  |  |  |
| 36   | R237-54                                                                                                                              |                                            | U46731,<br>U6731                  | O-Ring - Small                           | 2          |                   |  |  |  |
| 37   | RET15726                                                                                                                             |                                            | ET15726,<br>RET15726              | Sleeve - Wear Hardened                   | 2          |                   |  |  |  |
| 38   | R3296-15                                                                                                                             |                                            | N101345                           | Locknut - 3/4-16 Nylon Jam               | 2          |                   |  |  |  |
| -    |                                                                                                                                      |                                            |                                   |                                          |            |                   |  |  |  |

| R&R      | Replaces John Deere 220B Greens |
|----------|---------------------------------|
| Products | Mower Parts                     |
| Products | Cutting Unit                    |

Rollers

|    | R&R<br>Part No. | OEM<br>Part No.              | Description   | Qty <b>Order</b><br>Req <b>Quantity</b> |
|----|-----------------|------------------------------|---------------|-----------------------------------------|
| 39 | R471219         | 471219,<br>JD7759,<br>JD7798 | Zerk - Grease | 2                                       |