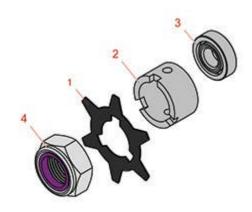

## Replaces John Deere 2500A Riding Greens Mower Parts

Cutting Unit - Serial up to 030000 Greens Tender

|   | R&R<br>Part No. | OEM<br>Part No. | Description                | Qty<br>Req | Order<br>Quantity |
|---|-----------------|-----------------|----------------------------|------------|-------------------|
|   |                 |                 |                            |            |                   |
| 1 | RET14707        | ET14707         | Verti-Cut Blade025 x 2.375 | 72<br>     |                   |
| 2 | RET14917        | ET14917         | Spacer                     | 1          |                   |
| 3 | RET16026        | ET16026         | Bearing                    | 4          |                   |
| 4 | RN198341        | N198341         | Nut - Nyloc 7/8-14         | 1          |                   |