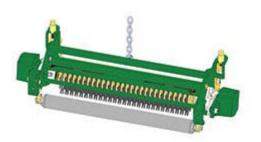

## Replaces John Deere 2500A Riding Greens Mower Parts

Verti-Cut Unit - Serial up to 030000 Complete Verti-Cut Unit

## Replaces John Deere 2500A Riding Greens Mower Parts

Verti-Cut Unit - Serial up to 030000 Complete Verti-Cut Unit

| Item | 1 <b>R&amp;R</b>                                                                                                                                                           | OEM      |                                     | Qty | Order    |
|------|----------------------------------------------------------------------------------------------------------------------------------------------------------------------------|----------|-------------------------------------|-----|----------|
| No   | Part No.                                                                                                                                                                   | Part No. | Description                         | Req | Quantity |
| Stan | dard Verti-Cut Unit                                                                                                                                                        |          |                                     |     |          |
| 1    | R130125                                                                                                                                                                    | BM19916  | Complete Standard Verti-Cut<br>Unit | 0   |          |
|      | Tech Note: R&R Verti-Cut Units Complete with RAMT2703 Verti-Cut Blades, RAET10111 Solid Front Roller & RAMT1060 Solid Rear Roller:                                         |          |                                     |     |          |
| Cust | om Cutting Unit                                                                                                                                                            |          |                                     |     |          |
| 2    | R130125-SPL                                                                                                                                                                |          | Custom Verti-Cut Unit               | 0   |          |
|      | Tech Note: R&R Custom Cutting Unit price does not include Verti-Cut Reel, Front Roller and Rear Roller. Select these options from the parts list to complete custom unit.: |          |                                     |     |          |