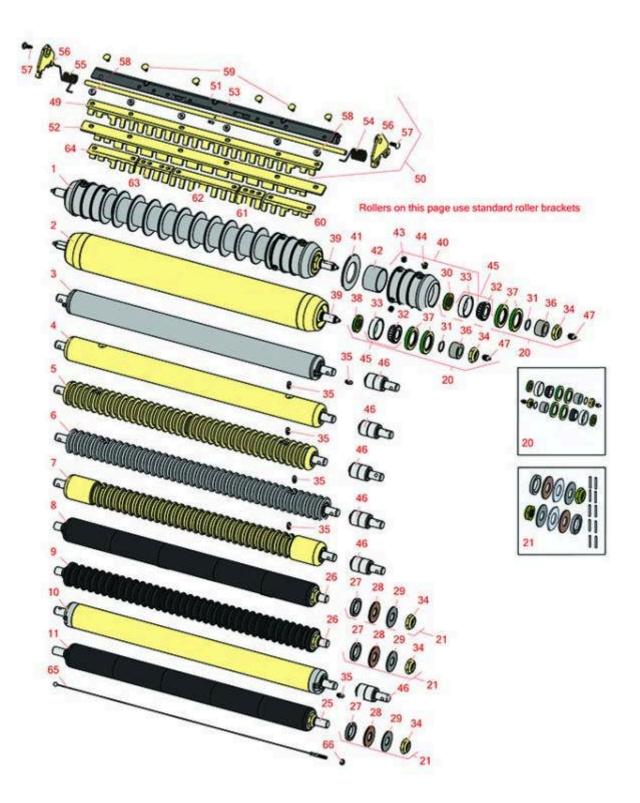

Cutting Unit - Serial up to 030000 Rollers

|       | Rolle                                                                                                                                                                                                                                    | ng Unit - Serial up to<br>rs                             | 030000                                      |            |                  |  |  |
|-------|------------------------------------------------------------------------------------------------------------------------------------------------------------------------------------------------------------------------------------------|----------------------------------------------------------|---------------------------------------------|------------|------------------|--|--|
|       | R&R<br>Part No.                                                                                                                                                                                                                          | OEM<br>Part No.                                          | Description                                 | Qty<br>Req | Orde<br>Quantity |  |  |
|       |                                                                                                                                                                                                                                          | Machined from solid steel,<br>gs. Extended length body.: | this heavy weight roller uses greasable "wa | ter-       |                  |  |  |
| 8     | R120255                                                                                                                                                                                                                                  |                                                          | Roller - Smooth UHMW<br>Polyethylene        | 1          |                  |  |  |
|       | Detail Description: Machined from solid UHMW, this low maintenance roller uses a 1" solid stainless steel shaft and requires no grease. UHMW material prevents build-up of debris.:                                                      |                                                          |                                             |            |                  |  |  |
| 9     | R120250                                                                                                                                                                                                                                  |                                                          | Roller - Grooved UHMW<br>Polyethylene       | 1          |                  |  |  |
|       | Detail Description: Machined from solid UHMW, this low maintenance roller rotates around a solid stainless steel shaft and requires no bearings or grease. Patented groove design and smooth UHMW material prevents build-up of debris.: |                                                          |                                             |            |                  |  |  |
| R&R I | Rear Rollers                                                                                                                                                                                                                             |                                                          |                                             |            |                  |  |  |
| 10    | RAMT1060                                                                                                                                                                                                                                 | AMT1060                                                  | Roller - Smooth Tubular Steel               | 1          |                  |  |  |
|       | Detail Description: This tubular steel roller uses greasable "water-pump" style bearings.:                                                                                                                                               |                                                          |                                             |            |                  |  |  |
| 11    | R120260                                                                                                                                                                                                                                  |                                                          | Roller - Smooth UHMW<br>Polyethylene        | 1          |                  |  |  |
|       | Detail Description: Machined from solid UHMW, this low maintenance roller uses a 1" solid<br>stainless steel shaft and requires no grease. UHMW material prevents build-up of debris.:                                                   |                                                          |                                             |            |                  |  |  |
| Overl | haul Kit                                                                                                                                                                                                                                 |                                                          |                                             |            |                  |  |  |
| 20    | RAET10632                                                                                                                                                                                                                                | AET10632                                                 | Overhaul Kit - Roller                       | 1          |                  |  |  |
|       | Detail Description: Includes 4 ea: RET15755 Seal; 2 ea: R237-54 O-Ring, R253-122 Seal, R254-78<br>Bearing, R254-79 Cup, R3296-15 Locknut, R471219 Grease Zerk, RET15726 Sleeve, RET15756<br>Seal:                                        |                                                          |                                             |            |                  |  |  |
| 21    | R101395                                                                                                                                                                                                                                  |                                                          | Overhaul Kit - UHMW Roller                  | 1          |                  |  |  |
|       | Detail Description: Fits all R&R 2" Dia. Black UHMW Polyethylene Rollers. Includes 10 ea.:<br>R150322 Roll Pins; 2 ea.: R3296-15 Locknuts, R150347T Teflon Seals, R150333 Thrust Washers, &<br>R150334A Bronze Thrust Washers:           |                                                          |                                             |            |                  |  |  |

Cutting Unit - Serial up to 030000 Rollers

|    | R&R<br>Part No. | OEM<br>Part No.  | Description                   | Qty<br>Req | Order<br>Quantity |
|----|-----------------|------------------|-------------------------------|------------|-------------------|
| 25 | R120261         |                  | Shaft - 1 SS Rear Roller      | 1          |                   |
| 26 | R120251         |                  | Shaft - 1 SS Front Roller     | 1          |                   |
| 27 | R150347T        |                  | Seal - Nonstick Lip           | 2          |                   |
| 28 | R150334A        |                  | Washer - Thrust SAE660 Bronze | 2          |                   |
| 29 | R150333         |                  | Washer - Flat Keyed Outer SS  | 2          |                   |
| 30 | R253-122        | 253-122          | Seal                          | 2          |                   |
| 31 | R237-54         | U46731,<br>U6731 | O-Ring - Small                | 2          |                   |
| 32 | R254-78         | JD8188           | Tapered Bearing Cone          | 2          |                   |
| 33 | R254-79         | JD8226           | Cup - Bearing                 | 2          |                   |

Detail Description: Use R254-79M installation mandrel to properly install race.:

| 34 <b>R3296-15</b> | N101345                      | Locknut - 3/4-16 Nylon Jam   | 2  |
|--------------------|------------------------------|------------------------------|----|
| 35 <b>R302-5</b>   | JD7797,<br>JD7842,<br>JD7844 | Fitting - Grease             | 2  |
| 36 <b>RET15726</b> | ET15726,<br>RET15726         | Sleeve - Wear Hardened       | 2  |
| 37 <b>RET15755</b> | ET15755                      | Seal - Oil                   | 4  |
| 38 <b>RET15756</b> | ET15756,<br>MT1739,<br>MT739 | Seal                         | 2  |
| 39 <b>RET17515</b> | ET17515                      | Shaft - Roller               | 1  |
| 40 <b>R500511</b>  |                              | Roller End - Threaded 3      | 2  |
| 41 <b>R150673</b>  |                              | Washer - 3 Repairable Roller | 11 |
| 42 <b>R150676</b>  |                              | Spacer - 2-3/4 Dia x 1-1/4 L | 10 |
|                    |                              |                              |    |

Cutting Unit - Serial up to 030000 Rollers

|                                                                                 | • Noners                                                                             |                                         |                                |            |                   |  |
|---------------------------------------------------------------------------------|--------------------------------------------------------------------------------------|-----------------------------------------|--------------------------------|------------|-------------------|--|
|                                                                                 | R&R<br>Part No.                                                                      | OEM<br>Part No.                         | Description                    | Qty<br>Req | Order<br>Quantity |  |
| 43                                                                              | R150691                                                                              |                                         | Screw - Set Nyloc 3/8-16 x 3/8 | 4          |                   |  |
| 44                                                                              | R170714                                                                              | E14814                                  | Fitting - Pressure Relief      | 2          |                   |  |
| 45                                                                              | R500534                                                                              |                                         | Bearing - with Cup             | 2          |                   |  |
|                                                                                 | Detail Description: Kit includes: 1 ea R254-78- Bearing Cone & R254-79 Bearing Cone: |                                         |                                |            |                   |  |
| 46                                                                              | RAA35741                                                                             | AA35741,<br>AET10129,<br>TCA22836       | Bearing                        | 2          |                   |  |
|                                                                                 | Detail Description: 1/4" Side Hole:                                                  |                                         |                                |            |                   |  |
| 47                                                                              | R471219                                                                              | 471219,<br>471231,<br>JD7759,<br>JD7798 | Zerk - Grease                  | 2          |                   |  |
| 49                                                                              | R500558                                                                              |                                         | Scraper - Grooved Roller       | 1          |                   |  |
| Detail Description: 1 Piece Scraper fits OEM AET11262 & AMT2966 Grooved Roller: |                                                                                      |                                         |                                |            |                   |  |
| 50                                                                              | R500559                                                                              | BM18680,<br>MT18680                     | Scraper Kit - Grooved Roller   | 1          |                   |  |
|                                                                                 | Detail Description: Fits John Deere AET11262 & AMT2966 Grooved Roller Only:          |                                         |                                |            |                   |  |
| 50                                                                              | R500573                                                                              |                                         | Scraper Kit - SET/5            | 1          |                   |  |
|                                                                                 | Detail Description: Fits R&R R500512 Roller Only & Incl R500572 Scraper:             |                                         |                                |            |                   |  |
| 51                                                                              | R500571                                                                              | MT2369                                  | Bar - Scraper                  | 1          |                   |  |
| 52                                                                              | R500572                                                                              |                                         | Scraper - Fits R500512 Only    | 1          |                   |  |
| 53                                                                              | RET17757                                                                             | ET11757,<br>ET17757                     | Pin - Scraper                  | 1          |                   |  |
| 54                                                                              | RET17629                                                                             | ET17629                                 | Spring - Torsion LH            | 1          |                   |  |
| 55                                                                              | RET17630                                                                             | ET17630                                 | Spring - Torsion RH            | 1          |                   |  |
| 56                                                                              | RMT2407                                                                              | MT2407                                  | Bracket - Roller Scraper       | 2          |                   |  |
|                                                                                 |                                                                                      |                                         |                                |            |                   |  |

Cutting Unit - Serial up to 030000 Rollers

|    | R&R<br>Part No. | OEM<br>Part No.    | Description                       | Qty<br>Req | Order<br>Quantity |
|----|-----------------|--------------------|-----------------------------------|------------|-------------------|
| 57 | R03M7221        | 03M7221            | Bolt - Carriage M6 x 16           | 5          |                   |
| 58 | R14M7303        | 14M7303            | Nut - 6mm x 1.0 Flanged           | 5          |                   |
| 59 | R03M7251        | 03M7251            | Bolt - Gr. Roller Scraper         | 5          |                   |
| 60 | RMT5159         | MT5159             | Scraper - Fits J.D. LH End        | 1          |                   |
| 61 | RMT2342         | MT2342             | Section - Grooved Scraper 3 Tooth | 2          |                   |
| 62 | RMT2340         | MT2340             | Scraper - Fits J.D. Center        | 1          |                   |
| 63 | RMT2341         | MT2341             | Section - Grooved Scraper 4 Tooth | 2          |                   |
| 64 | RMT5158         | MT5158             | Scraper - Fits J.D. RH End        | 1          |                   |
| 65 | RTCA19566       | TCA19566           | Cable - Smooth Roller Scraper     | 1          |                   |
| 66 | RU45916         | 14M7298,<br>U45916 | Locknut - 10-24 ESNA              | 2          |                   |