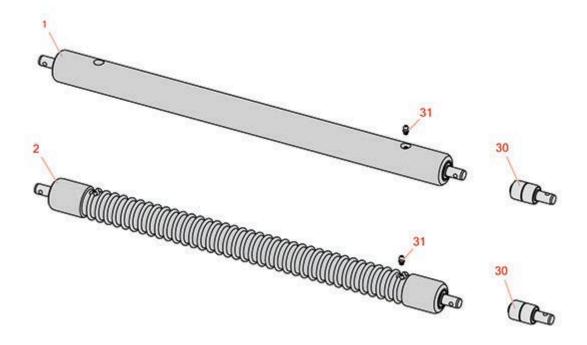

## Replaces John Deere 260B Walk-Behind Greens Mower Parts

Cutting Unit Rollers

|      | R&R<br>Part No.                                                                                             | OEM<br>Part No.                   | Description                                     | Qty<br>Req | Order<br>Quantity |
|------|-------------------------------------------------------------------------------------------------------------|-----------------------------------|-------------------------------------------------|------------|-------------------|
| R&R  | Rollers to Fit 260C                                                                                         |                                   |                                                 |            |                   |
| 1    | RAMT2787                                                                                                    | AMT2787,<br>AMT2982               | Roller - Smooth Solid Steel                     | 1          |                   |
|      | Tech Note: Machined from solid steel, this heavy weight roller uses greasable "water-pump" style bearings.: |                                   |                                                 |            |                   |
| 2    | RAMT2785                                                                                                    | AMT2785                           | Roller - Grooved Machined Solid Steel           | 1          |                   |
|      | Tech Note: Machine bearings.:                                                                               | d from solid steel, this          | heavy weight roller uses greasable "water-pump' | ' style    |                   |
| Othe | r Parts Available                                                                                           |                                   |                                                 |            |                   |
| 30   | RAA35741                                                                                                    | AA35741,<br>AET10129,<br>TCA22836 | Bearing                                         | 2          |                   |
|      | Tech Note: 1/4" Side Hole:                                                                                  |                                   |                                                 |            |                   |
| 31   | R302-5                                                                                                      | JD7797,<br>JD7842,<br>JD7844      | Fitting - Grease                                | 2          |                   |