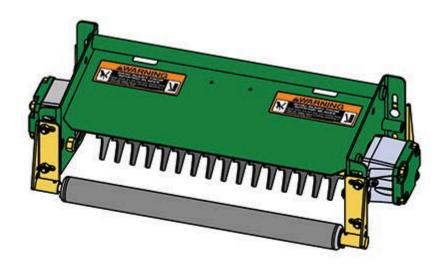

## Replaces John Deere 3225B Reel Mower Parts

Heavy Verti-Cut Unit Complete Verti-Cut Unit

## Replaces John Deere 3225B Reel Mower Parts

Heavy Verti-Cut Unit Complete Verti-Cut Unit

|      | R&R<br>Part No.                                                                                                                                                                       | OEM<br>Part No. | Description                         | Qty<br>Req | Order<br>Quantity |
|------|---------------------------------------------------------------------------------------------------------------------------------------------------------------------------------------|-----------------|-------------------------------------|------------|-------------------|
| Com  | plete Verti-Cut Unit                                                                                                                                                                  |                 |                                     |            |                   |
| 1    | RBM17946                                                                                                                                                                              | BM17946         | Complete Standard Verti-Cut<br>Unit | 5          |                   |
|      | Detail Description: R&F<br>Front & Rear Solid Roll                                                                                                                                    |                 | RMT6987 Verti-Cut Blades & RAET101  | 11         |                   |
| Cust | om Verti-Cut Unit                                                                                                                                                                     |                 |                                     |            |                   |
| 2    | RBM17946-SPL                                                                                                                                                                          |                 | Custom Verti-Cut Unit               | 0          |                   |
|      | Detail Description: R&R Custom Cutting Unit price does not include Verti-Cut Blades, Front Roller and Rear Roller. Select these options from the parts list to complete custom unit.: |                 |                                     |            |                   |