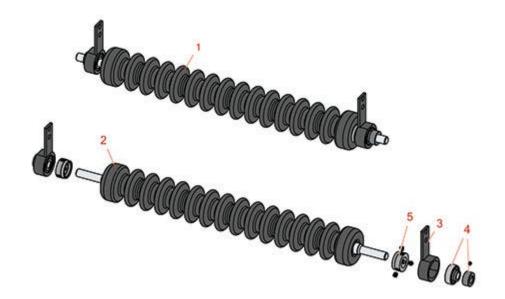

## Replaces John Deere 3235 Reel Mower Parts

Medium Cutting Unit Minuteman Roller System

|      | R&R<br>Part No.                                           | OEM<br>Part No. | Description                                                | Qty<br>Req | Order<br>Quantity |
|------|-----------------------------------------------------------|-----------------|------------------------------------------------------------|------------|-------------------|
| Comp | olete Minute                                              | man Roller S    | Systems                                                    |            |                   |
| 1    | RMD2001                                                   |                 | Minuteman Front Grooved Roller System                      | 0          |                   |
|      | Tech Note: C                                              | omplete rolle   | er systems include roller and two brackets with bearings.: |            |                   |
| Minu | teman Rolle                                               | rs Only         |                                                            |            |                   |
| 2    | RM528                                                     |                 | Minuteman Grooved Roller Only                              | 0          |                   |
|      | Tech Note: Use with Minuteman Roller Bracket System Only: |                 |                                                            |            |                   |
| Othe | r Parts Avail                                             | able            |                                                            |            |                   |
| 3    | RD129                                                     |                 | Bracket - Front RH/LH                                      | 0          |                   |
| 4    | RMMB157                                                   |                 | Bearing w/Locking Collar                                   | 0          |                   |
| 5    | RMM3                                                      |                 | End Hub - 7/8 ID                                           | 0          |                   |
|      |                                                           |                 |                                                            |            |                   |