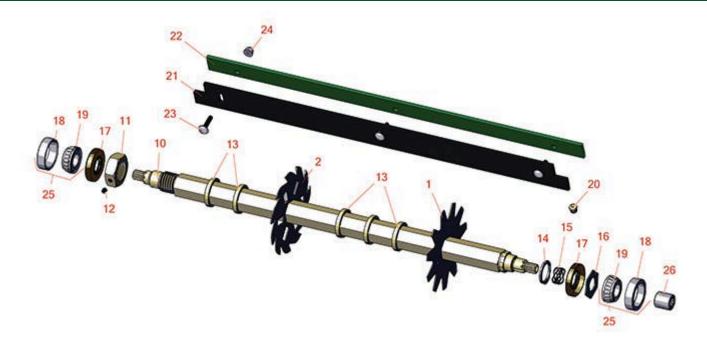

## Replaces John Deere 3235A Reel Mower Parts

Order

Qty

Medium Verti-Cut Unit Verti-Cut Reel & Frame

OEM

| _No                                                                              | Part No.                                                                                                                                                                                                                                                                                                                                                          | Part No.            | Description                             | Req | Quantity |  |  |
|----------------------------------------------------------------------------------|-------------------------------------------------------------------------------------------------------------------------------------------------------------------------------------------------------------------------------------------------------------------------------------------------------------------------------------------------------------------|---------------------|-----------------------------------------|-----|----------|--|--|
| Verti                                                                            | -Cut Blades                                                                                                                                                                                                                                                                                                                                                       |                     |                                         |     |          |  |  |
| 1                                                                                | RAMT2703                                                                                                                                                                                                                                                                                                                                                          | AMT2703,<br>ET17719 | Blade - Vertical Mower                  | 27  |          |  |  |
| 2                                                                                | R150209C                                                                                                                                                                                                                                                                                                                                                          | TCU26776            | Verti-Cut Blade - Carbide Tipped<br>2mm | 27  |          |  |  |
|                                                                                  | Detail Description: STRONG BY DESIGN. Each blade is made with the highest quality hand-picked steel, and laser-cut to our exacting specifications for superior toughness and wear.<br>-SBR>TUNGSTEN CARBIDE TIPS. Protect blades from abrasion for extended life and maintain a consistent cutting depth. Optional cutting widths to meet local turf conditions.: |                     |                                         |     |          |  |  |
| Othe                                                                             | r Parts Available                                                                                                                                                                                                                                                                                                                                                 |                     |                                         |     |          |  |  |
| 10                                                                               | RET17715                                                                                                                                                                                                                                                                                                                                                          | ET17715             | Shaft - Vertical Mower                  | 1   |          |  |  |
| 11                                                                               | RET17053                                                                                                                                                                                                                                                                                                                                                          | ET17053             | Nut - 1-1/8-7 Jam Incl Set Screw        | 1   |          |  |  |
| 12                                                                               | R3245-35                                                                                                                                                                                                                                                                                                                                                          | 22H841              | Screw - Set 1/4-28 x 1/4                | 1   |          |  |  |
| 13                                                                               | RET17713                                                                                                                                                                                                                                                                                                                                                          | ET17713             | Spacer - Vertical Mower Shaft           | 80  |          |  |  |
| 14                                                                               | RC17964                                                                                                                                                                                                                                                                                                                                                           | C17964              | Ring - Retaining HD                     | 1   |          |  |  |
| 15                                                                               | RET14592                                                                                                                                                                                                                                                                                                                                                          | ET14592             | Spring - Reel Bearing                   | 1   |          |  |  |
| 16                                                                               | RET16704                                                                                                                                                                                                                                                                                                                                                          | ET16704             | Retainer                                | 1   |          |  |  |
| 17                                                                               | RET14566                                                                                                                                                                                                                                                                                                                                                          | ET14566             | Seal - Reel                             | 2   |          |  |  |
| 18                                                                               | R254-79                                                                                                                                                                                                                                                                                                                                                           | JD8226              | Cup - Bearing                           | 2   |          |  |  |
| Detail Description: Use R254-79M installation mandrel to properly install race.: |                                                                                                                                                                                                                                                                                                                                                                   |                     |                                         |     |          |  |  |
| 19                                                                               | R254-78                                                                                                                                                                                                                                                                                                                                                           | JD8188              | Tapered Bearing Cone                    | 2   |          |  |  |
| 20                                                                               | R170714                                                                                                                                                                                                                                                                                                                                                           | E14814              | Fitting - Pressure Relief               | 2   |          |  |  |
| 21                                                                               | RET17914                                                                                                                                                                                                                                                                                                                                                          | ET17914             | Rubber Isolator - Verticut              | 1   |          |  |  |
| 22                                                                               | RAMT2704                                                                                                                                                                                                                                                                                                                                                          | AMT2704,<br>MT169   | Strap - Verticut Shield                 | 1   |          |  |  |