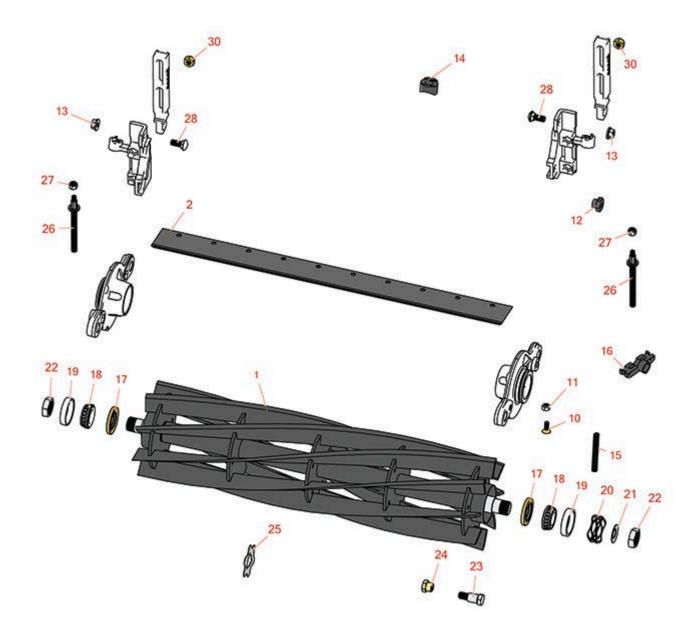

## Replaces John Deere 7200 Reel Mower Parts

Cutting Unit Reel & Bedknife

|      | R&R<br>Part No. | OEM<br>Part No.       | Description                       | Qty<br>Req | Order<br>Quantity |
|------|-----------------|-----------------------|-----------------------------------|------------|-------------------|
| R&R  | Reels, Lifetim  | e Guarantee           | ed                                |            |                   |
| 1    | RTCA19355       | TCA19355              | Reel - 5 Blade 26 in              | 1          |                   |
| 1    | RTCA19356       | TCA19356              | Reel - 8 Blade 26 in              | 1          |                   |
| 1    | RTCA19357       | TCA19357              | Reel - 5 Blade 30 in              | 1          |                   |
| 1    | RTCA19358       | TCA19358              | Reel - 8 Blade 30 in              | 1          |                   |
| R&R  | Bedknives, Lij  | fetime Guard          | anteed                            |            |                   |
| 2    | RET17752        | ET17752               | Bedknife - 26 in 10 Hole          | 1          |                   |
| 2    | RMT2396         | MT2396,<br>MT6949     | Bedknife - 26 in Low Cut 10 Hole  | 1          |                   |
| 2    | RMT1973         | MT1973                | Bedknife - 30 in 12 Hole          | 1          |                   |
| Othe | r Parts Availa  | ble                   |                                   |            |                   |
| 10   | R19M7573        | 19M7573               | Screw - Bedknife M8-1.25 x 20     | 0          |                   |
| 11   | RH137328        | H137328               | Locknut                           | 0          |                   |
| 12   | RTCU28635       | TCU24555,<br>TCU28635 | Eccentric                         | 2          |                   |
| 13   | RH135891        | H135891               | Locknut - 10mm x 1.5 Flanged 10.9 | 6          |                   |
|      | Tech Note: Hi   | igh Strength:         |                                   |            |                   |
| 14   | RTCU25394       | TCU25394,<br>TCU27453 | Base                              | 2          |                   |
| 15   | RTCU25398       | TCU25398              | Compression Spring                | 1          |                   |
| 16   | RTCU28987       | TCU28987              | Half Clamp - Roller Bkt           | 2          |                   |
| 17   | RTCU25266       | TCU25266              | Seal                              | 2          |                   |
| 18   | R254-94         | JD8933,<br>TCU37582   | Tapered Bearing Cone              | 2          |                   |
|      |                 |                       |                                   |            |                   |

## Replaces John Deere 7200 Reel Mower Parts

Cutting Unit Reel & Bedknife

|    | R&R<br>Part No. | OEM<br>Part No. | Description                | Qty<br>Req | Order<br>Quantity |
|----|-----------------|-----------------|----------------------------|------------|-------------------|
| 19 | R254-72         | JD8253          | Cup - Bearing              | 2          |                   |
| 20 | R170610         | TCU26530        | Spring - Compression       | 1          |                   |
| 21 | RET16678        | ET16678         | Washer - Spring            | 1          |                   |
| 22 | RTCU26215       | TCU26215        | Nut - Reel                 | 2          |                   |
| 23 | RMT6338         | MT6338          | Bolt - Shoulder            | 2          |                   |
| 24 | RET16572        | ET16572         | Nut - Hex                  | 2          |                   |
| 25 | RMT2624         | MT2624          | Knife - Greens Conditioner | 46         |                   |
| 26 | RTCU26123       | TCU26123        | Adjuster                   | 2          |                   |
| 27 | RM148268        | M148268         | Lock Nut                   | 2          |                   |
| 28 | R03M7191        | 03M7191         | Bolt - Carriage M10 x 25   | 4          |                   |
| 30 | R14M7400        | 14M7400         | Locknut - 10mm             | 4          |                   |