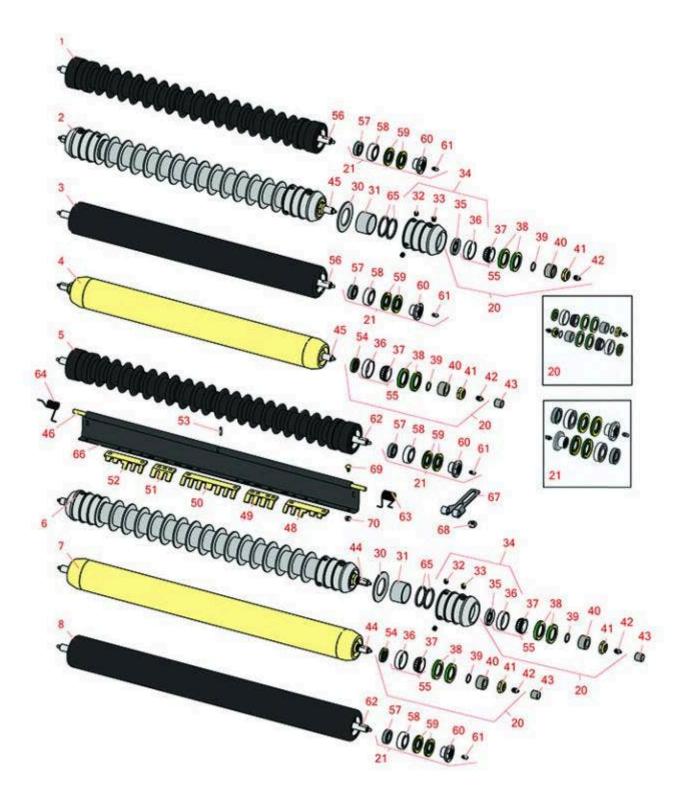

## Replaces John Deere 7200 Reel Mower Parts

Cutting Unit Rollers

|       | R&R<br>Part No.                                                                                                                                                                                                                                                                          | OEM<br>Part No.     | Description                                          | Qty<br>Req | Order<br>Quantity |
|-------|------------------------------------------------------------------------------------------------------------------------------------------------------------------------------------------------------------------------------------------------------------------------------------------|---------------------|------------------------------------------------------|------------|-------------------|
| R&R F | Rollers                                                                                                                                                                                                                                                                                  |                     |                                                      |            |                   |
| 1     | R1203830                                                                                                                                                                                                                                                                                 |                     | Roller - Fusion Grooved UHMW<br>Polyethylene - 26 in | 1          |                   |
|       | Tech Note: Fusion Rollers combine the best features of our UHMW plastic rollers with a heavy duty internal bearing system. Machined from solid UHMW plastic that prevents build-up of debris. This roller has a patented deep groove design and <click for="" more="" part#="">:</click> |                     |                                                      |            |                   |
| 2     | R500509                                                                                                                                                                                                                                                                                  | AMT2968,<br>BM25318 | Roller - Grooved Repairable Steel -<br>26            | 1          |                   |
|       | Tech Note: Constructed with a through shaft and greasable ball bearings. This roller can be repaired by unscrewing the ends and replacing the series of washers and spacers.:                                                                                                            |                     |                                                      |            |                   |
| 3     | R1203835                                                                                                                                                                                                                                                                                 |                     | Roller - Fusion Smooth UHMW<br>Polyethylene - 26 in  | 1          |                   |
|       | Tech Note: Fusion Rollers combine the best features of our UHMW plastic rollers with a heav duty internal bearing system. Machined from solid UHMW plastic that prevents build-up of debris. This roller turns on precision stainless ball bear <click for="" more="" part#="">:</click> |                     |                                                      |            |                   |
| 4     | RAET11265                                                                                                                                                                                                                                                                                | AMT2969             | Roller - Smooth Heavy Duty<br>Tubular Steel - 26     | 1          |                   |
|       | Tech Note: Constructed with a through shaft, this heavy-duty roller uses tapered bearings for extended life.:                                                                                                                                                                            |                     |                                                      |            |                   |
| 5     | R1203840                                                                                                                                                                                                                                                                                 |                     | Roller - Fusion Grooved UHMW<br>Polyethylene - 30 in | 1          |                   |
|       | Tech Note: Fusion Rollers combine the best features of our UHMW plastic rollers with a heave duty internal bearing system. Machined from solid UHMW plastic that prevents build-up of debris. This roller has a patented deep groove design and <click for="" more="" part#="">:</click> |                     |                                                      |            |                   |
| 6     | R500514                                                                                                                                                                                                                                                                                  | AMT2977,<br>BM25319 | Roller - Grooved Repairable Steel -<br>30            | 1          |                   |
|       | Tech Note: Constructed with a through shaft and greasable ball bearings. This roller can be repaired by unscrewing the ends and replacing the series of washers and spacers.:                                                                                                            |                     |                                                      |            |                   |
| 7     | RAMT1056                                                                                                                                                                                                                                                                                 | AMT2976             | Roller - Smooth Heavy Duty<br>Tubular Steel - 30     | 1          |                   |

## Replaces John Deere 7200 Reel Mower Parts

Cutting Unit Rollers

|       | R&R<br>Part No.                                                                                                                                                                                                                                                                           | OEM<br>Part No.                                    | Description                                         | Qty<br>Req | Order<br>Quantity |  |  |
|-------|-------------------------------------------------------------------------------------------------------------------------------------------------------------------------------------------------------------------------------------------------------------------------------------------|----------------------------------------------------|-----------------------------------------------------|------------|-------------------|--|--|
|       | Tech Note: Construct extended life.:                                                                                                                                                                                                                                                      | ted with a through shaft,                          | this heavy duty roller uses tapered bearing         | s for      |                   |  |  |
| 8     | R1203845                                                                                                                                                                                                                                                                                  |                                                    | Roller - Fusion Smooth UHMW<br>Polyethylene - 30 in | 1          |                   |  |  |
|       | Tech Note: Fusion Rollers combine the best features of our UHMW plastic rollers with a heavy-duty internal bearing system. Machined from solid UHMW plastic that prevents build-up of debris. This roller turns on precision stainless ball bear <click for="" more="" part#="">:</click> |                                                    |                                                     |            |                   |  |  |
| Overl | naul Kits                                                                                                                                                                                                                                                                                 |                                                    |                                                     |            |                   |  |  |
| 20    | RAET10632                                                                                                                                                                                                                                                                                 | AET10632                                           | Overhaul Kit - Roller                               | 1          |                   |  |  |
|       | Tech Note: Includes 4 ea: RET15755 Seal; 2 ea: R237-54 O-Ring, R253-122 Seal, R254-78 Bearing, R254-79 Cup, R3296-15 Locknut, R471219 Grease Zerk, RET15726 Sleeve, RET15756 Seal:                                                                                                        |                                                    |                                                     |            |                   |  |  |
| 21    | R114-5430                                                                                                                                                                                                                                                                                 |                                                    | Overhaul Kit - Roller                               | 1          |                   |  |  |
|       |                                                                                                                                                                                                                                                                                           | 4 ea.: R112-7494 Seals; 2<br>& R114-3745 Locknuts: | ea.: R302-5 Grease Zerks, R114-3717 Seals,          |            |                   |  |  |
| Othei | Parts Available                                                                                                                                                                                                                                                                           |                                                    |                                                     |            |                   |  |  |
| 30    | R150673                                                                                                                                                                                                                                                                                   |                                                    | Washer - 3 Repairable Roller                        | 17         |                   |  |  |
| 31    | R150676                                                                                                                                                                                                                                                                                   |                                                    | Spacer - 2-3/4 Dia x 1-1/4 L                        | 16         |                   |  |  |
| 32    | R150691                                                                                                                                                                                                                                                                                   |                                                    | Screw - Set Nyloc 3/8-16 x 3/8                      | 4          |                   |  |  |
| 33    | R170714                                                                                                                                                                                                                                                                                   | E14814                                             | Fitting - Pressure Relief                           | 2          |                   |  |  |
| 34    | R500511                                                                                                                                                                                                                                                                                   |                                                    | Roller End - Threaded 3                             | 2          |                   |  |  |
| 35    | R253-122                                                                                                                                                                                                                                                                                  | 253-122                                            | Seal                                                | 2          |                   |  |  |
| 36    | R254-79                                                                                                                                                                                                                                                                                   | JD8226                                             | Cup - Bearing                                       | 2          |                   |  |  |
|       | Tech Note: Use R254-79M installation mandrel to properly install race.:                                                                                                                                                                                                                   |                                                    |                                                     |            |                   |  |  |
| 37    | R254-78                                                                                                                                                                                                                                                                                   | JD8188                                             | Tapered Bearing Cone                                | 2          |                   |  |  |
| 38    | RET15755                                                                                                                                                                                                                                                                                  | ET15755                                            | Seal - Oil                                          | 4          |                   |  |  |

# **Replaces John Deere 7200 Reel Mower Parts**

Cutting Unit Rollers

|    | R&R<br>Part No. | OEM<br>Part No.              | Description                       | Qty<br>Req | Order<br>Quantity |
|----|-----------------|------------------------------|-----------------------------------|------------|-------------------|
| 39 | R237-54         | U46731,<br>U6731             | O-Ring - Small                    | 2          |                   |
| 40 | RET15726        | ET15726,<br>RET15726         | Sleeve - Wear Hardened            | 2          |                   |
| 41 | R3296-15        | N101345                      | Locknut - 3/4-16 Nylon Jam        | 2          |                   |
| 42 | R471219         | 471219,<br>JD7759,<br>JD7798 | Zerk - Grease                     | 2          |                   |
| 43 | RMT74           | MT74                         | Bushing - Roller Bkt              | 1          |                   |
| 44 | RMT1986         | MT1986                       | Shaft - 30 Roller                 | 1          |                   |
| 45 | RET17514        | ET17514                      | Shaft - 26 Roller                 | 1          |                   |
| 46 | RET17758        | ET17758                      | Pin - 26 Scrapers                 | 1          |                   |
| 46 | RMT1982         | MT1982                       | Pin - 30 Scrapers                 | 1          |                   |
| 48 | RMT5159         | MT5159                       | Scraper - Fits J.D. LH End        | 1          |                   |
| 49 | RMT2341         | MT2341                       | Section - Grooved Scraper 4 Tooth | 2          |                   |
| 50 | RMT2340         | MT2340                       | Scraper - Fits J.D. Center        | 1          |                   |
| 51 | RMT2342         | MT2342                       | Section - Grooved Scraper 3 Tooth | 1          |                   |
| 52 | RMT5158         | MT5158                       | Scraper - Fits J.D. RH End        | 1          |                   |
| 53 | R34M7010        | 34M7010                      | Pin - Spring                      | 1          |                   |
| 54 | RET15756        | ET15756,<br>MT1739,<br>MT739 | Seal                              | 2          |                   |
| 55 | R500534         |                              | Bearing - with Cup                | 2          |                   |
| 56 | R1203831        |                              | Shaft - Fusion Roller             | 1          |                   |
| 57 | R114-3717       |                              | Seal                              | 2          |                   |

# **Replaces John Deere 7200 Reel Mower Parts**

Cutting Unit Rollers

|    | R&R<br>Part No. | OEM<br>Part No.              | Description                   | Qty<br>Req | Order<br>Quantity |
|----|-----------------|------------------------------|-------------------------------|------------|-------------------|
| 58 | R112-5290       |                              | Bearing - Stainless           | 2          |                   |
| 59 | R112-7494       |                              | Seal                          | 4          |                   |
| 60 | R114-3745       |                              | Locknut - Bearing - Stainless | 2          |                   |
| 61 | R302-5          | JD7797,<br>JD7842,<br>JD7844 | Fitting - Grease              | 2          |                   |
| 62 | R1203841        |                              | Shaft - Fusion Roller         | 1          |                   |
| 63 | RET17629        | ET17629                      | Spring - Torsion LH           | 1          |                   |
| 64 | RET17630        | ET17630                      | Spring - Torsion RH           | 1          |                   |
| 65 | R150676A        |                              | Spacer - 1/8                  | 4          |                   |
| 66 | RTCU27070       | TCU27070                     | Scraper                       | 1          |                   |
| 67 | RTCU26998       | TCU26998                     | Panel                         | 2          |                   |
| 68 | R14M7517        | 14M7517                      | Locknut - 10mm x 1.5 ESNA     | 4          |                   |
| 69 | R03M7251        | 03M7251                      | Bolt - Gr. Roller Scraper     | 16         |                   |
| 70 | R14M7303        | 14M7303                      | Nut - 6mm x 1.0 Flanged       | 16         |                   |
|    |                 |                              |                               |            |                   |