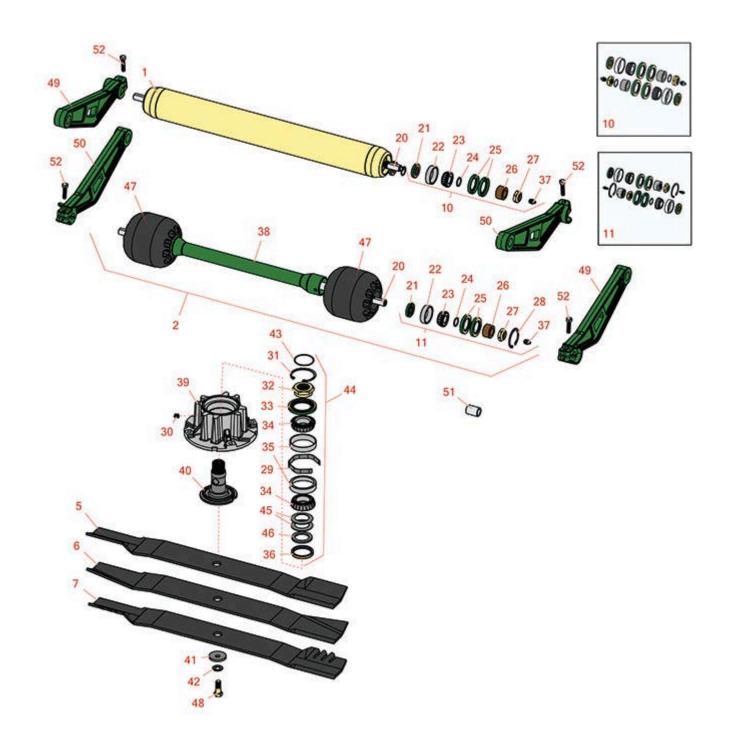

Rotary Cutting Unit Rotary Cutting Unit

Rotary Cutting Unit Rotary Cutting Unit

|       | R&R<br>Part No.                                                                                                                                                                       | OEM<br>Part No.               | Description                                    | Qty<br>Req | Order<br>Quantity |  |
|-------|---------------------------------------------------------------------------------------------------------------------------------------------------------------------------------------|-------------------------------|------------------------------------------------|------------|-------------------|--|
| Rolle | rs                                                                                                                                                                                    |                               |                                                |            |                   |  |
| 1     | RTCA25970                                                                                                                                                                             | RTCA25970,<br>TCA25970        | Roller Assy                                    | 5          |                   |  |
| 2     | RTCA25911                                                                                                                                                                             | TCA25911                      | Roller - Front - 27 in Units                   | 5          |                   |  |
| Rotar | ry Blades                                                                                                                                                                             |                               |                                                |            |                   |  |
| 5     | R500590                                                                                                                                                                               | TCU27401                      | Mower Blade - 27 in High-Lift<br>w/Hard Facing | 5          |                   |  |
|       | Tech Note: Heavy Du                                                                                                                                                                   | ty 1/4" x 3" Blade with hard  | faced edges for added wear:                    |            |                   |  |
| 6     | R500592                                                                                                                                                                               | TCU38740                      | Mower Blade - 27 in Low-Lift<br>w/Hard Facing  | 5          |                   |  |
|       | Tech Note: Heavy Du                                                                                                                                                                   | ty 1/4" x 2.5" Blade with har | d faced edges for added wear:                  |            |                   |  |
| 7     | R500593                                                                                                                                                                               | TCU27876                      | Mower Blade - 27 in Mulcher<br>w/Hard Facing   | 5          |                   |  |
|       | Tech Note: Heavy Duty 1/4" x 3" Mulcher Blade with hard faced edges for added wear:                                                                                                   |                               |                                                |            |                   |  |
| Overl | naul Kits and Service                                                                                                                                                                 | ? Tools                       |                                                |            |                   |  |
| 10    | RAET10632                                                                                                                                                                             | AET10632                      | Overhaul Kit - Roller                          | 5          |                   |  |
|       | Tech Note: Includes 4 ea: RET15755 Seal; 2 ea: R237-54 O-Ring, R253-122 Seal, R254-78 Bearing,<br>R254-79 Cup, R3296-15 Locknut, R471219 Grease Zerk, RET15726 Sleeve, RET15756 Seal: |                               |                                                |            |                   |  |
| 11    | R500578                                                                                                                                                                               |                               | Overhaul Kit - Roller                          | 5          |                   |  |
| Othe  | r Parts Available                                                                                                                                                                     |                               |                                                |            |                   |  |
| 20    | RTCU39718                                                                                                                                                                             | TCU39718                      | Shaft - Roller - 29 in                         | 10         |                   |  |
| 21    | RET15756                                                                                                                                                                              | ET15756,<br>MT1739,<br>MT739  | Seal                                           | 20         |                   |  |
| 22    | R254-79                                                                                                                                                                               | JD8226                        | Cup - Bearing                                  | 20         |                   |  |
|       | Tech Note: Use R254                                                                                                                                                                   | -79M installation mandrel to  | properly install race.:                        |            |                   |  |

Rotary Cutting Unit Rotary Cutting Unit

|    | R&R<br>Part No. | OEM<br>Part No.              | Description                | Qty <b>Order</b><br>Req <b>Quantity</b> |
|----|-----------------|------------------------------|----------------------------|-----------------------------------------|
| 23 | R254-78         | JD8188                       | Tapered Bearing Cone       | 20                                      |
| 24 | R237-54         | U46731,<br>U6731             | O-Ring - Small             | 20                                      |
| 25 | RET15755        | ET15755                      | Seal - Oil                 | 40                                      |
| 26 | RET15726        | ET15726,<br>RET15726         | Sleeve - Wear Hardened     | 20                                      |
| 27 | R3296-15        | N101345                      | Locknut - 3/4-16 Nylon Jam | 20                                      |
| 28 | R40M1863        | 40M1863                      | Ring - Snap                | 10                                      |
| 29 | RTCU32114       | TCU32114                     | Spacer - Spindle           | 5                                       |
| 30 | R170714         | E14814                       | Fitting - Pressure Relief  | 5                                       |
| 31 | R32120-2        | M42702                       | Ring - Retaining           | 5                                       |
| 32 | RTCU27862       | TCU27862                     | Nut - Spindle              | 5                                       |
| 33 | RTCU32975       | TCU32975                     | Seal                       | 5                                       |
| 34 | RJD8194         | JD8194                       | Tapered Bearing Cone       | 10                                      |
| 35 | RJD8230         | JD8230                       | Tapered Bearing Cup        | 10                                      |
| 36 | RTCU32974       | TCU32974                     | Seal                       | 5                                       |
| 37 | R471219         | 471219,<br>JD7759,<br>JD7798 | Zerk - Grease              | 20                                      |
| 38 | RTCA25913       | TCA25913                     | Spacer - Axle              | 5                                       |
| 39 | RTCU32112       | TCU32112                     | Housing - Spindle          | 5                                       |
| 40 | RTCU39253       | TCU32113,<br>TCU39253        | Spindle - Blade            | 5                                       |
| 41 | RM147138        | M147138                      | Washer - Belville          | 5                                       |

Rotary Cutting Unit Rotary Cutting Unit

| Item <b>R&amp;R</b><br>No <b>Part No.</b> | OEM<br>Part No.                   | Description                | Qty<br>Req | Order<br>Quantity |
|-------------------------------------------|-----------------------------------|----------------------------|------------|-------------------|
| 42 <b>RTCU27937</b>                       | TCU27937                          | Washer - Anti Friction     | 5          |                   |
| 43 <b>RH142234</b>                        | H142234                           | O - Ring                   | 5          |                   |
| 44 <b>RTCA25685</b>                       | TCA25685                          | Spindle Assy               | 5          |                   |
| 45 <b>RUC10061</b>                        | RUC10061,<br>UC10061              | Disk Spring                | 10         |                   |
| 46 <b>RUC10057</b>                        | RUC10057,<br>SU303558,<br>UC10057 | Thrust Washer - Hardened   | 5          |                   |
| 47 <b>RTCU38614</b>                       | TCU38614                          | Roller - Front Gauge       | 10         |                   |
| 48 <b>RTCU28104</b>                       | TCU28104                          | Bolt - Blade 10.9 Hardness | 5          |                   |
| 49 <b>RTCU40213</b>                       | TCU40213                          | Arm - Rotary Deck Roller   | 10         |                   |
| 50 <b>RTCU40214</b>                       | TCU40214                          | Arm - Rotary Deck Roller   | 10         |                   |
| 51 <b>RTCU27014</b>                       | TCU27014                          | Bushing                    | 20         |                   |
| 52 <b>R03M7187</b>                        | 03M7187                           | Bolt - M8 x 35             | 40         |                   |