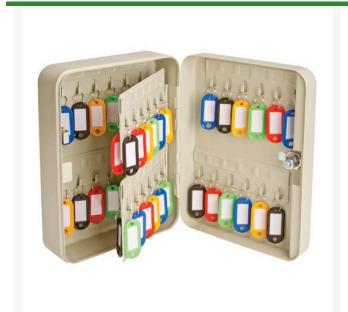

## **Key Cabinet - 48 Key Capacity** R3928

## **Details**

Locking key cabinets feature solid steel construction with durable, powder-coated finish. Keys hang on welded-on hook bars. Mount on wall or set on shelf. Includes key ID tags with split ring. Cylinder lock and two keys. 7" x 10".

- Solid steel construction
- Power-coated finish
- Key ID tags with split ring
- Cylinder lock and two keys
- 48 key capacity