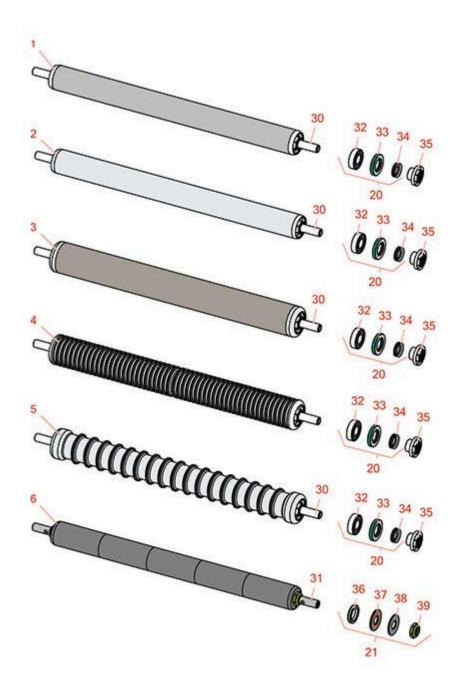

## **Replaces R&R Products Greens Max** 2200LP Parts

Dual Adjust Cutting Unit Rollers

|       | R&R<br>Part No.                                                                                                                                                        | OEM<br>Part No.                                                   | Description                                  | Qty<br>Req | Order<br>Quantity |  |  |
|-------|------------------------------------------------------------------------------------------------------------------------------------------------------------------------|-------------------------------------------------------------------|----------------------------------------------|------------|-------------------|--|--|
| R&R F | Rollers                                                                                                                                                                |                                                                   |                                              |            |                   |  |  |
| 1     | R140-5560                                                                                                                                                              | R105-5776,<br>R106-6945,<br>R107-3509,<br>R119-4093,<br>R120-9595 | Roller - Smooth 2 in Steel Rear              | 1          |                   |  |  |
| 2     | R107-9036                                                                                                                                                              | R107-7632                                                         | Roller - Smooth Tubular Aluminum             | 1          |                   |  |  |
|       | Tech Note: Constru<br>shaft and ball bear                                                                                                                              | ugh                                                               |                                              |            |                   |  |  |
| 3     | R107-9039                                                                                                                                                              | R104-9796,<br>R106-2612,<br>R107-3500                             | Roller - Smooth Tubular Steel                | 1          |                   |  |  |
|       | Tech Note: Constru<br>bearings.:                                                                                                                                       |                                                                   |                                              |            |                   |  |  |
| 4     | R107-9037                                                                                                                                                              | R106-2628,<br>R106-6944                                           | Roller - Narrow Grooved Machined<br>Aluminum | 1          |                   |  |  |
|       | Tech Note: Constructed with a through shaft, this aluminum roller is machined with narrow grooves and uses ball bearings.:                                             |                                                                   |                                              |            |                   |  |  |
| 5     | R107-9038                                                                                                                                                              | R106-2627,<br>R99-6215                                            | Roller - Wide Grooved Machined<br>Aluminum   | 1          |                   |  |  |
|       | Tech Note: Constructed with a through shaft, this aluminum roller is machined with 1-1/8" wide grooves for the least amount of ground contact and uses ball bearings.: |                                                                   |                                              |            |                   |  |  |
| 6     | R150340                                                                                                                                                                |                                                                   | Roller - Smooth UHMW<br>Polyethylene         | 1          |                   |  |  |
|       | Tech Note: Machine<br>steel shaft and req                                                                                                                              | SS                                                                |                                              |            |                   |  |  |
| Overl | naul Kits                                                                                                                                                              |                                                                   |                                              |            |                   |  |  |
| 20    | R107-1594                                                                                                                                                              |                                                                   | Overhaul Kit - Roller                        | 1          |                   |  |  |
|       | Tech Note: Includes 2 ea.: R106-6941 Seals, R106-6942 V-Rings & R251-347 Bearings:                                                                                     |                                                                   |                                              |            |                   |  |  |
| 21    | R101395                                                                                                                                                                |                                                                   | Overhaul Kit - UHMW Roller                   | 1          |                   |  |  |

## **Replaces R&R Products Greens Max 2200LP Parts**

Dual Adjust Cutting Unit Rollers

|      | R&R<br>Part No.                                                                                                                                                                                                       | OEM<br>Part No.                                                                                  | Description                   | Qty<br>Req | Order<br>Quantity |  |  |  |
|------|-----------------------------------------------------------------------------------------------------------------------------------------------------------------------------------------------------------------------|--------------------------------------------------------------------------------------------------|-------------------------------|------------|-------------------|--|--|--|
|      | Tech Note: Fits all R&R 2" Dia. Black UHMW Polyethylene Rollers. Includes 10 ea.: R150322 Roll<br>Pins; 2 ea.: R3296-15 Locknuts, R150347T Teflon Seals, R150333 Thrust Washers, & R150334A<br>Bronze Thrust Washers: |                                                                                                  |                               |            |                   |  |  |  |
| Othe | r Parts Available                                                                                                                                                                                                     |                                                                                                  |                               |            |                   |  |  |  |
| 30   | R106-6940                                                                                                                                                                                                             |                                                                                                  | Shaft                         | 1          |                   |  |  |  |
| 30   | R119-4090                                                                                                                                                                                                             |                                                                                                  | Shaft - Roller - Hardened     | 1          |                   |  |  |  |
| 31   | R150336                                                                                                                                                                                                               |                                                                                                  | Shaft - 1 SS Front Roller     | 1          |                   |  |  |  |
| 32   | R251-347                                                                                                                                                                                                              | R72-5690                                                                                         | Bearing - Ball                | 2          |                   |  |  |  |
| 33   | R106-6941                                                                                                                                                                                                             |                                                                                                  | Seal - Double Lip             | 2          |                   |  |  |  |
| 34   | R106-6942                                                                                                                                                                                                             |                                                                                                  | V-Ring - Roller               | 2          |                   |  |  |  |
| 35   | R108-3151                                                                                                                                                                                                             | R106-6939                                                                                        | Locknut - Roller - Stainless  | 2          |                   |  |  |  |
| 36   | R150347T                                                                                                                                                                                                              | R150347                                                                                          | Seal - Nonstick Lip           | 2          |                   |  |  |  |
| 37   | R150334A                                                                                                                                                                                                              |                                                                                                  | Washer - Thrust SAE660 Bronze | 2          |                   |  |  |  |
| 38   | R150333                                                                                                                                                                                                               | R150447                                                                                          | Washer - Flat Keyed Outer SS  | 2          |                   |  |  |  |
| 39   | R3296-15                                                                                                                                                                                                              | 367029,<br>R1503473,<br>R32118-5,<br>R32127-23,<br>R32127-47,<br>R367029,<br>R445748,<br>RG-371, | Locknut - 3/4-16 Nylon Jam    | 2          |                   |  |  |  |