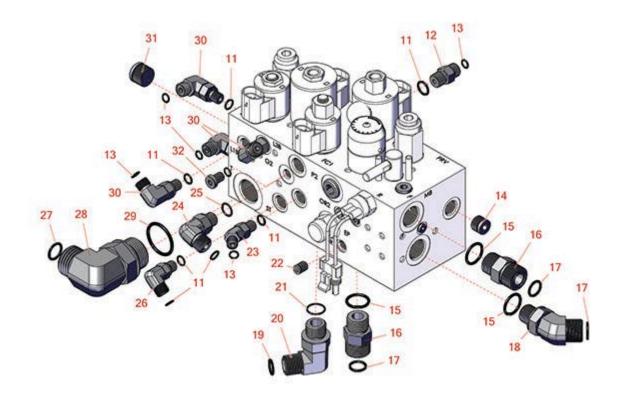

## **Replaces R&R Products Greens Max 2200LP Parts**

Traction Unit Hydraulic Manifold

| Item <b>R&amp;R</b><br>No <b>Part No.</b> | OEM<br>Part No.                   | Description                  | Qty <b>Order</b><br>Req <b>Quantity</b> |
|-------------------------------------------|-----------------------------------|------------------------------|-----------------------------------------|
|                                           | D407.0044                         |                              |                                         |
| 11 <b>R237-22</b>                         | R107-8844,<br>R232-72,<br>R237-78 | O-Ring                       | 7                                       |
| 12 <b>R340-92</b>                         |                                   | Hydraulic Fitting - Striaght | 1                                       |
| 13 <b>R237-21</b>                         |                                   | O-Ring                       | 5                                       |
| 14 <b>R106-1026</b>                       |                                   | Plug-Hyd                     | 5                                       |
| 15 <b>R237-80</b>                         | R327-80                           | O-Ring                       | 3                                       |
| 16 <b>R340-7</b>                          |                                   | Adapter                      | 2                                       |
| 17 <b>R237-65</b>                         |                                   | O-Ring                       | 2                                       |
| 18 <b>R340-14</b>                         | R96-0861                          | Hydraulic Fitting - 45 Deg   | 1                                       |
| 19 <b>R237-30</b>                         | R23-6320                          | O-Ring - Seal                | 1                                       |
| 20 <b>R340-98</b>                         |                                   | Hydraulic Fitting            | 1                                       |
| 21 <b>R237-79</b>                         |                                   | O-Ring                       | 1                                       |
| 22 <b>R106-1025</b>                       |                                   | Plug - Hyd                   | 13                                      |
| 23 <b>R340-103</b>                        | R340-137                          | Hydraulic Fitting - 45 Deg   | 1                                       |
| 24 <b>R340-77</b>                         | R340-100,<br>R95-7889             | Hydraulic Fitting            | 2                                       |
| 25 <b>R237-42</b>                         | R31-4160,<br>R339897              | O-Ring                       | 1                                       |
| 26 <b>R340-97</b>                         |                                   | Hydraulic Fitting - 90 Deg   | 1                                       |
| 27 <b>R237-58</b>                         |                                   | O-Ring                       | 1                                       |
| 28 <b>R340-142</b>                        | R95-1692                          | Hydraulic Fitting - 90 Deg   | 1                                       |
| 29 <b>R237-146</b>                        | R340-146                          | O-Ring                       | 1                                       |
|                                           |                                   |                              |                                         |

## **Replaces R&R Products Greens Max** 2200LP Parts

Traction Unit Hydraulic Manifold

|    | R&R<br>Part No. | OEM<br>Part No. | Description                | Qty<br>Req | Order<br>Quantity |
|----|-----------------|-----------------|----------------------------|------------|-------------------|
| 30 | R340-132        |                 | Hydraulic Fitting - 90 Deg | 3          |                   |
| 31 | R106-1027       |                 | Plug-Hyd                   | 2          |                   |
| 32 | R353-990        |                 | Plug                       | 2          |                   |