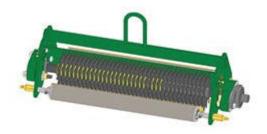

## Replaces R&R Products Greens Max 2200LP Parts

Verti-Cut Unit with Rollers Complete Verti-Cut Unit

## **Replaces R&R Products Greens Max** 2200LP Parts

Verti-Cut Unit with Rollers Complete Verti-Cut Unit

|     | n R&R<br>Part No.                                                                                                                    | OEM<br>Part No. | Description                                   | Qty<br>Req | Order<br>Quantity |
|-----|--------------------------------------------------------------------------------------------------------------------------------------|-----------------|-----------------------------------------------|------------|-------------------|
| Com | plete Verti-Cut Uni                                                                                                                  | t               |                                               |            |                   |
| 1   | R150208G                                                                                                                             |                 | Complete Standard Verti-Cut Unit with Rollers | 0          |                   |
|     | Tech Note: R&R Verti-Cutting Units Complete with: R335449 Verti-Cut Blades, R158776 Solid Front Roller & R158777 Solid Rear Roller.: |                 |                                               |            |                   |