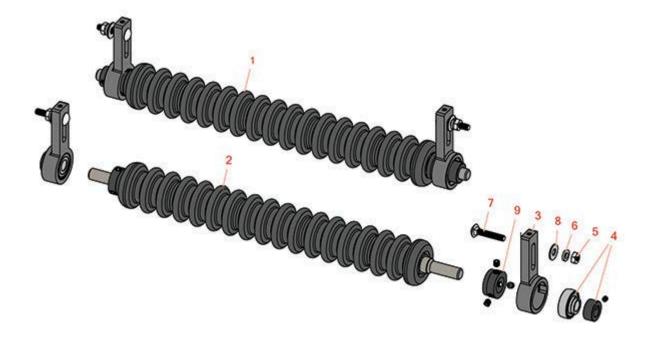

## **Replaces R&R Products Greens Max** 4022 Parts

Order

Qty

Cutting Unit Minuteman Roller System

OEM

|      | Part No.       | Part No.                                                                                                                                                       | Description                                                   | Req | Quantity |
|------|----------------|----------------------------------------------------------------------------------------------------------------------------------------------------------------|---------------------------------------------------------------|-----|----------|
| Comp | olete Minute   | man Roller Systei                                                                                                                                              |                                                               |     |          |
| 1    | RMJ2201        |                                                                                                                                                                | Minuteman Front 22" Grooved Roller System                     | 0   |          |
|      | Detail Descri  | ption: Complete ro                                                                                                                                             | oller systems include roller and two brackets with bearings.: |     |          |
| 1    | RMJ2401        |                                                                                                                                                                | Minuteman Front 18" Grooved Roller System                     | 0   |          |
|      | Detail Descri  | ption: Complete ro                                                                                                                                             | oller systems include roller and two brackets with bearings.: |     |          |
| Minu | teman Rollei   | rs Only                                                                                                                                                        |                                                               |     |          |
| 2    | RM511          |                                                                                                                                                                | Minuteman Grooved Roller Only - 22 in                         | 1   |          |
|      | Detail Descri  |                                                                                                                                                                |                                                               |     |          |
| 2    | RM5050         |                                                                                                                                                                | Minuteman Grooved Roller Only - 18 in                         | 1   |          |
|      | Detail Descri  | ption: Use with Mi                                                                                                                                             | nuteman Roller Bracket System Only:                           |     |          |
| Othe | r Parts Availd | able                                                                                                                                                           |                                                               |     |          |
| 3    | RJ221          |                                                                                                                                                                | Bracket - Front LH / RH                                       | 2   |          |
| 4    | RMMB157        |                                                                                                                                                                | Bearing w/Locking Collar                                      | 2   |          |
| 5    | R443106        | 3218-2,<br>443106,<br>R01-188-0518,<br>R09003,<br>R22-12-AJD,<br>R32111-4,<br>R3217-4,<br>R3217-6,<br>R513295,<br>R513412,<br>R915112P,<br>R915978,<br>R915979 | Nut - 5/16-18 Y/Zinc Plated                                   | 2   |          |
| 6    | R446136        | 446136,<br>R446134                                                                                                                                             | Washer - Lock 5/16 Zinc                                       | 2   |          |

## **Replaces R&R Products Greens Max** 4022 Parts

Cutting Unit Minuteman Roller System

|   | R&R<br>Part No. | OEM<br>Part No.                                       | Description                      | Qty<br>Req | Order<br>Quantity |
|---|-----------------|-------------------------------------------------------|----------------------------------|------------|-------------------|
| 7 | R441674         | R01-173-0514,<br>R01-173-0516,<br>R3-7253,<br>R3230-5 | Screw - 5/16-18 x 1-3/4 Carriage | 2          |                   |
| 8 | R310266         | 3256-3,<br>R09056,<br>R452004                         | Washer - Flat 5/16 USS           | 2          |                   |
| 9 | RMM3            |                                                       | End Hub - 7/8 ID                 | 2          |                   |