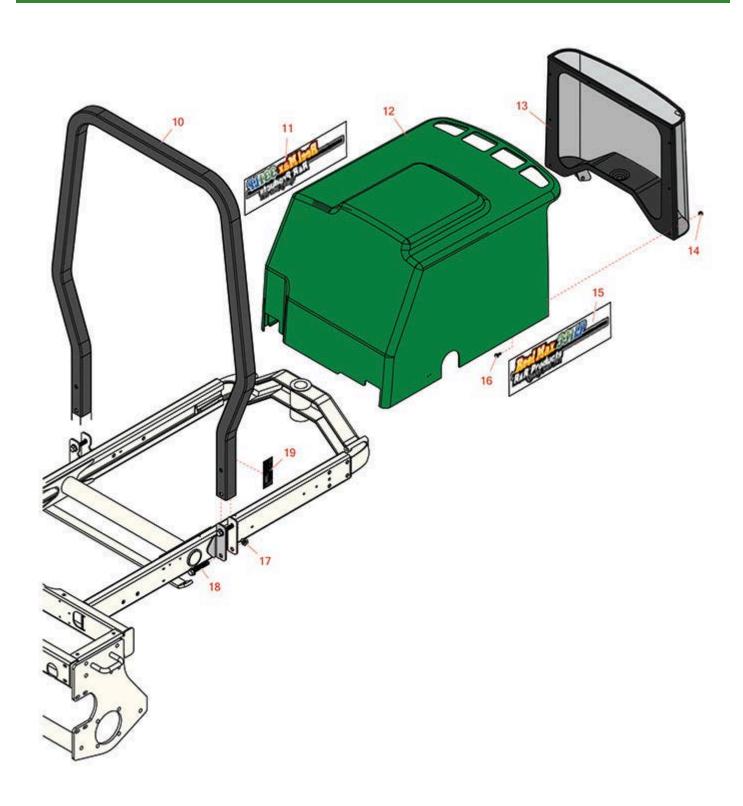

## **Replaces R&R Products Reel Max 331LP Parts**

Traction Unit Hood & Roll Bar

## Replaces R&R Products Reel Max 331LP Parts

Traction Unit Hood & Roll Bar

|    | R&R          | OEM                                                                        | Description                                     | Qty | Order    |
|----|--------------|----------------------------------------------------------------------------|-------------------------------------------------|-----|----------|
| NO | Part No.     | Part No.                                                                   | Description                                     | Req | Quantity |
| 10 | R151192      |                                                                            | Roll Bar (Rops)                                 | 1   |          |
| 11 | R151601DR    |                                                                            | Decal - 331LP RH                                | 1   |          |
| 12 | R151400      |                                                                            | Hood - Green                                    | 1   |          |
| 13 | R104-4853-03 |                                                                            | Screen Assy - Hood                              | 1   |          |
| 14 | R301504      | R32127-24,<br>R32146-17,<br>R3296-16,<br>R3296-42,<br>R915661P,<br>RM40333 | Locknut - ESNA 1/4-20                           | 8   |          |
| 15 | R151601DL    |                                                                            | Decal - 331LP LH                                | 1   |          |
| 16 | R3234-4      |                                                                            | Bolt - Hx Ser Was HD 1/4-20 x 3/4               | 8   |          |
| 17 | R32128-49    |                                                                            | Nut - 1/2-13 Hex Flange                         | 4   |          |
| 18 | R3234-40     | R018-7016-00                                                               | Bolt - Hx Fl                                    | 4   |          |
| 19 | R150995      |                                                                            | Decal - ISO For Rops - Trim and Surround Mowers | 1   |          |
|    |              |                                                                            |                                                 |     |          |