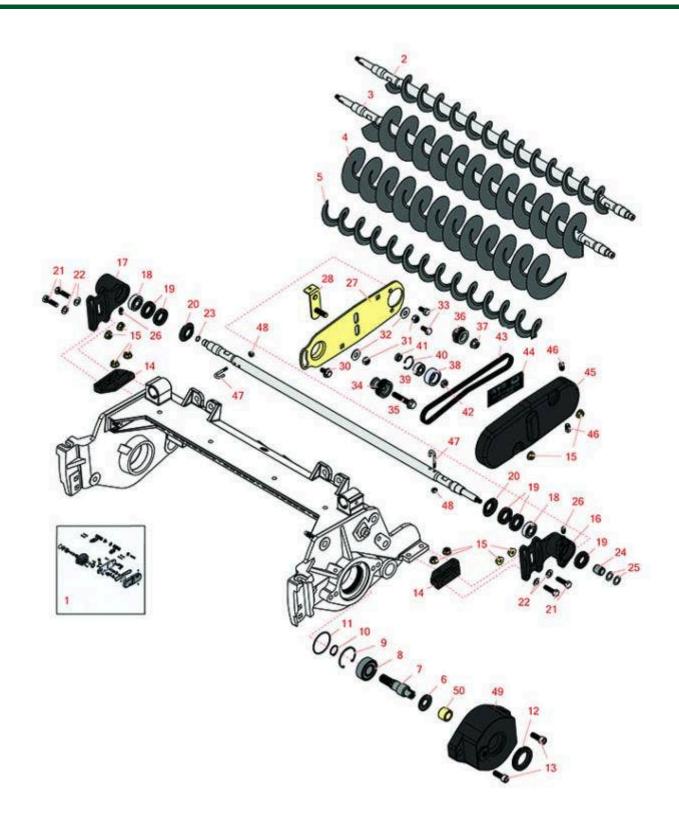

Cutting Unit Rear Brush

Cutting Unit Rear Brush

|      | R&R<br>Part No.            | OEM<br>Part No.                                 | Description                                   | Qty<br>Req | Order<br>Quantity |  |  |
|------|----------------------------|-------------------------------------------------|-----------------------------------------------|------------|-------------------|--|--|
| Comp | Complete Roller Brush Kits |                                                 |                                               |            |                   |  |  |
| 1    | R150907                    |                                                 | Brush Kit - Rear Roller - Less Brush          | 1          |                   |  |  |
| Othe | r Parts Avail              | able                                            |                                               | -          |                   |  |  |
| 2    | R150915                    | R108-4190                                       | Shaft Assy - Rear Roller Brush - 2 in Keyed   | 1          |                   |  |  |
| 3    | R150916                    |                                                 | Shaft Assy - Rear Roller Brush 3.5 in - Keyed | 1          |                   |  |  |
| 4    | R110-1740                  |                                                 | Brush-Roller (High HOC) 3.5 in OD             | 1          |                   |  |  |
| 5    | R108-4193                  |                                                 | Brush - Roller - 2 OD                         | 1          |                   |  |  |
| 6    | R107-7795                  |                                                 | Seal - Oil                                    | 1          |                   |  |  |
| 7    | R108-4234                  |                                                 | Shaft - Drive                                 | 1          |                   |  |  |
| 8    | R93-2559                   | R204-060,<br>RTCU23201                          | Bearing                                       | 1          |                   |  |  |
| 9    | R32120-62                  | 32120-62                                        | Ring - Retaining                              | 1          |                   |  |  |
| 10   | R458013                    | R30-0580,<br>R32120-72,<br>R93-2525,<br>R936125 | Ring - Retaining                              | 1          |                   |  |  |
| 11   | R112-6967                  |                                                 | O-Ring                                        | 1          |                   |  |  |
| 12   | R240-7                     |                                                 | Grommet - Rubber - 2 in OD                    | 1          |                   |  |  |
| 13   | R3274-7                    |                                                 | Bolt - Soc HD Cap 3/8-16 x 1                  | 2          |                   |  |  |
| 14   | R108-4480                  |                                                 | Bracket - Rear Roller Brush                   | 2          |                   |  |  |
| 15   | R104-8300                  | R119-4041                                       | Locknut - 5/16-18 Flanged Y/Zinc              | 10         |                   |  |  |
| 16   | R108-4495                  |                                                 | Bearing Housing Assy - Driven                 | 1          |                   |  |  |
| 17   | R108-4496                  |                                                 | Bearing Housing Assy - Non Driven             | 1          |                   |  |  |
| 18   | R95-0707                   |                                                 | Bearing - Self Aligning                       | 2          |                   |  |  |
|      |                            |                                                 |                                               |            |                   |  |  |

Cutting Unit Rear Brush

|    | R&R<br>Part No. | OEM<br>Part No.                                                                                                                                                                                                                                                | Description                    | Qty<br>Req | Order<br>Quantity |
|----|-----------------|----------------------------------------------------------------------------------------------------------------------------------------------------------------------------------------------------------------------------------------------------------------|--------------------------------|------------|-------------------|
| 19 | R106-8530       |                                                                                                                                                                                                                                                                | Seal - Oil                     | 5          |                   |
| 20 | R108-4172       |                                                                                                                                                                                                                                                                | Seal - Excluder                | 2          |                   |
| 21 | R322-16         | R4-4200                                                                                                                                                                                                                                                        | Bolt - Hex HD 5/16-18 x 1-1/8  | 4          |                   |
| 22 | R94-6936        |                                                                                                                                                                                                                                                                | Washer - Hardened - 5/16 SAE   | 4          |                   |
| 23 | R237-22         | R107-8844,<br>R232-72,<br>R237-78                                                                                                                                                                                                                              | O-Ring                         | 1          |                   |
| 24 | R108-4491       |                                                                                                                                                                                                                                                                | Spacer - Hardened              | 1          |                   |
| 25 | R112-6957       |                                                                                                                                                                                                                                                                | Washer - Hardened              | 2          |                   |
| 26 | R302-5          | R173-0,<br>R21-6010,<br>R255825,<br>R302-37,<br>R302-47,<br>R302-57,<br>R302-58,<br>R302-6,<br>R31-0300,<br>R32-9660,<br>R471214,<br>R471223,<br>R471226,<br>R60-0800,<br>R62-3880,<br>R92-4181,<br>RJD7797,<br>RJD7842,<br>RJD7844,<br>RM0004,<br>RZS48114-04 | Fitting - Grease               | 2          |                   |
| 27 | R108-4205       |                                                                                                                                                                                                                                                                | Plate Assy - Rear Roller Brush | 1          |                   |
| 28 | R108-4478       |                                                                                                                                                                                                                                                                | Plate - Idler                  | 1          |                   |
| 30 | R27-0411        |                                                                                                                                                                                                                                                                | Bolt - Shoulder                | 1          |                   |
| 31 | R3296-47        |                                                                                                                                                                                                                                                                | Locknut - 5/16-18 Jam Nyloc    | 2          |                   |

Cutting Unit Rear Brush

| Item <b>R</b> a<br>No <b>P</b> a | &R<br>art No. | OEM<br>Part No.                                                                                                                                                                  | Description                    | Qty<br>Req | Order<br>Quantity |
|----------------------------------|---------------|----------------------------------------------------------------------------------------------------------------------------------------------------------------------------------|--------------------------------|------------|-------------------|
| 32 <b>R</b> 4                    | 453009        | 3256-3,<br>R01-166-0400,<br>R24-10-BD,<br>R24-9-AD,<br>R24H1136,<br>R32-9650,<br>R3256-2,<br>R3256-23,<br>R3256-67,<br>R3290-217,<br>R3556-3,<br>R4-2390,<br>R452006,<br>R7-0152 | Washer - Flat 5/16 SAE         | 2          |                   |
| 33 <b>R</b> 3                    | 322-2         | R513338P                                                                                                                                                                         | Bolt - Hex HD 5/16-18 x 5/8    | 2          |                   |
| 34 <b>R</b>                      | 110-1742      |                                                                                                                                                                                  | Pulley - Driver                | 1          |                   |
| 35 <b>R</b> (                    | 66-9302       | R3234-20                                                                                                                                                                         | Screw - HHF, Whiz              | 1          |                   |
| 36 <b>R</b>                      | 110-1743      |                                                                                                                                                                                  | Pulley - Driven - Keyed        | 1          |                   |
| 37 <b>R</b>                      | 104-8301      | R109-6658,<br>R133-7570                                                                                                                                                          | Locknut - 3/8-16 Nylon Flanged | 1          |                   |
| 38 <b>R</b> ′                    | 110-1745      |                                                                                                                                                                                  | Bearing Assy - Idler           | 1          |                   |
| 39 <b>R</b>                      | 110-1701      |                                                                                                                                                                                  | Bearing                        | 1          |                   |
| 40 <b>R</b> 3                    | 32151-60      |                                                                                                                                                                                  | Ring - Snap                    | 1          |                   |
| 41 <b>R</b> 9                    | 93-3658       |                                                                                                                                                                                  | Spacer - Hardened              | 1          |                   |
| 42 <b>R</b> 3                    | 3296-59       |                                                                                                                                                                                  | Locknut - 3/8-16 Nylon Jam     | 1          |                   |
| 43 <b>R</b> ′                    | 110-1747      |                                                                                                                                                                                  | Belt - Rear Brush - 7 in       | 1          |                   |
| 44 R                             | 110-1734      |                                                                                                                                                                                  | Decal-Belt Tension             | 1          |                   |
| 45 <b>R</b>                      | 112-6952      |                                                                                                                                                                                  | Cover - Belt                   | 1          |                   |
| 46 <b>R</b> 2                    | 285-17        | R285-10                                                                                                                                                                          | Plug - 1/8 NPT                 | 2          |                   |

Cutting Unit Rear Brush

|    | R&R<br>Part No. | OEM<br>Part No.        | Description          | Qty<br>Req | Order<br>Quantity |
|----|-----------------|------------------------|----------------------|------------|-------------------|
| 47 | R105-9632       |                        | Bolt - J             | 2          |                   |
| 48 | R3296-2         | R32127-10,<br>R9157404 | Nut - #10 Lock       | 2          |                   |
| 49 | R108-4201       |                        | Bearing Housing Assy | 1          |                   |
| 50 | R108-4477       |                        | Spacer               | 1          |                   |