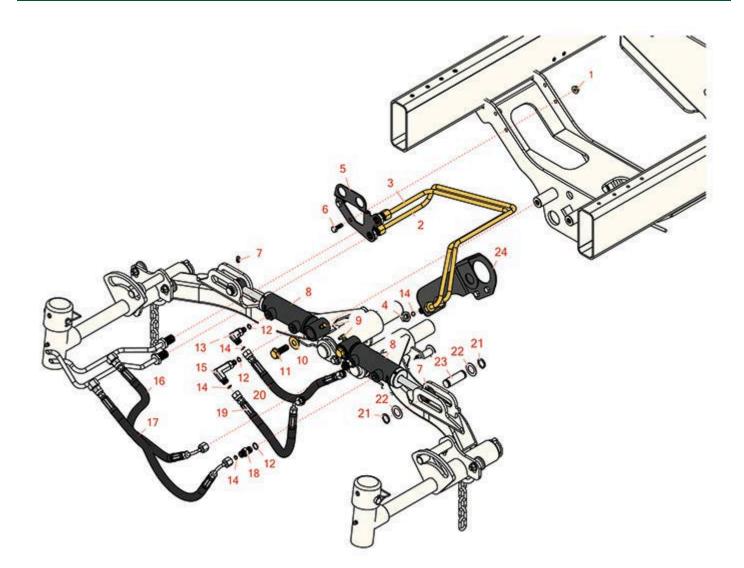

**Replaces R&R Products Reel Max 744D** 

**Parts** Traction Unit Rear Lift Arm Cylinder

All original equipment manufacturers names and part numbers are used for identification purposes only, and we are in no way implying that our products are original equipment parts. Prices subject to change without notice.

| R | & R<br>ducts    | <b>Replaces R&amp;R Pr</b><br><b>Parts</b><br><i>Traction Unit</i><br><i>Rear Lift Arm Cylinder</i>                                                                                                                                                                        | oducts Reel Max 744D             |            |                   |
|---|-----------------|----------------------------------------------------------------------------------------------------------------------------------------------------------------------------------------------------------------------------------------------------------------------------|----------------------------------|------------|-------------------|
|   | R&R<br>Part No. | OEM<br>Part No.                                                                                                                                                                                                                                                            | Description                      | Qty<br>Req | Order<br>Quantity |
| 1 | R104-8300       | R119-4041                                                                                                                                                                                                                                                                  | Locknut - 5/16-18 Flanged Y/Zinc | 4          |                   |
| 2 | R110-0916       |                                                                                                                                                                                                                                                                            | Tube Assy                        | 1          |                   |
| 3 | R110-0915       |                                                                                                                                                                                                                                                                            | Tube Assy                        | 1          |                   |
| 4 | R340-78         |                                                                                                                                                                                                                                                                            | Nut - Lock Bulkhead              | 4          |                   |
| 5 | R110-0918E      | 3                                                                                                                                                                                                                                                                          | Bracket - Bulkhead - RH - Black  | 1          |                   |
| 6 | R322-4          | R3290-115,<br>R908018P                                                                                                                                                                                                                                                     | Bolt - Hex HD 5/16-18 x 7/8      | 4          |                   |
| 7 | R302-5          | R173-0,<br>R21-6010,<br>R255825,<br>R302-37,<br>R302-47,<br>R302-57,<br>R302-58,<br>R302-6,<br>R31-0300,<br>R32-9660,<br>R471214,<br>R471223,<br>R471226,<br>R60-0800,<br>R62-3880,<br>R92-4181,<br>RJD7797,<br>RJD7842,<br>RJD7842,<br>RJD7844,<br>RM0004,<br>RZS48114-04 | Fitting - Grease                 | 2          |                   |
| 8 | R107-2034       | R110-9034                                                                                                                                                                                                                                                                  | Hydraulic Cylinder               | 2          |                   |

9 **R302-60** 

All original equipment manufacturers names and part numbers are used for identification purposes only, and we are in no way implying that our products are original equipment parts. Prices subject to change without notice.

Zerk - Grease 90 Deg.

2

| Rep | & R<br>ducts    | <b>Replaces R&amp;R Pr<br/>Parts</b><br>Traction Unit<br>Rear Lift Arm Cylinder                                                          | oducts Reel Max 744D              |            |                   |
|-----|-----------------|------------------------------------------------------------------------------------------------------------------------------------------|-----------------------------------|------------|-------------------|
|     | R&R<br>Part No. | OEM<br>Part No.                                                                                                                          | Description                       | Qty<br>Req | Order<br>Quantity |
| 10  | R453017         | 3256-26,<br>R01-166-0050,<br>R01-166-0240,<br>R01-166-0800,<br>R24-13-AD,<br>R24-14-AD,<br>R32-8110,<br>R3256-6,<br>R452012,<br>R69-8980 | Washer - Flat 1/2                 | 2          |                   |
| 11  | R3234-38        |                                                                                                                                          | Bolt - Flanged Hex 1/2-13 x 1-1/4 | 2          |                   |
| 12  | R237-22         | R107-8844,<br>R232-72,<br>R237-78                                                                                                        | O-Ring                            | 4          |                   |
| 13  | R340-132        |                                                                                                                                          | Hydraulic Fitting - 90 Deg        | 1          |                   |
| 14  | R237-21         |                                                                                                                                          | O-Ring                            | 4          |                   |
| 15  | R100-7695       |                                                                                                                                          | Adapter-Hyd                       | 1          |                   |
| 16  | R110-0929       |                                                                                                                                          | Hydraulic Hose Assy               | 1          |                   |
| 17  | R110-0930       |                                                                                                                                          | Hydraulic Hose Assy               | 1          |                   |
| 18  | R340-92         |                                                                                                                                          | Hydraulic Fitting - Striaght      | 2          |                   |
| 19  | R110-8966       |                                                                                                                                          | Hydraulic Hose Assy               | 1          |                   |
| 20  | R110-0931       |                                                                                                                                          | Hydraulic Hose Assy               | 1          |                   |
| 21  | R32120-93       |                                                                                                                                          | Snap Ring - HD                    | 4          |                   |
| 22  | R3-6498         | R47-8270                                                                                                                                 | Washer - Thrust                   | 4          |                   |
| 23  | R104-0046       |                                                                                                                                          | Pin - Slide - Cylinder            | 2          |                   |
| 24  | R110-0917E      | 3                                                                                                                                        | Bracket-Bulkhead - LH - Black     | 1          |                   |

All original equipment manufacturers names and part numbers are used for identification purposes only, and we are in no way implying that our products are original equipment parts. Prices subject to change without notice.