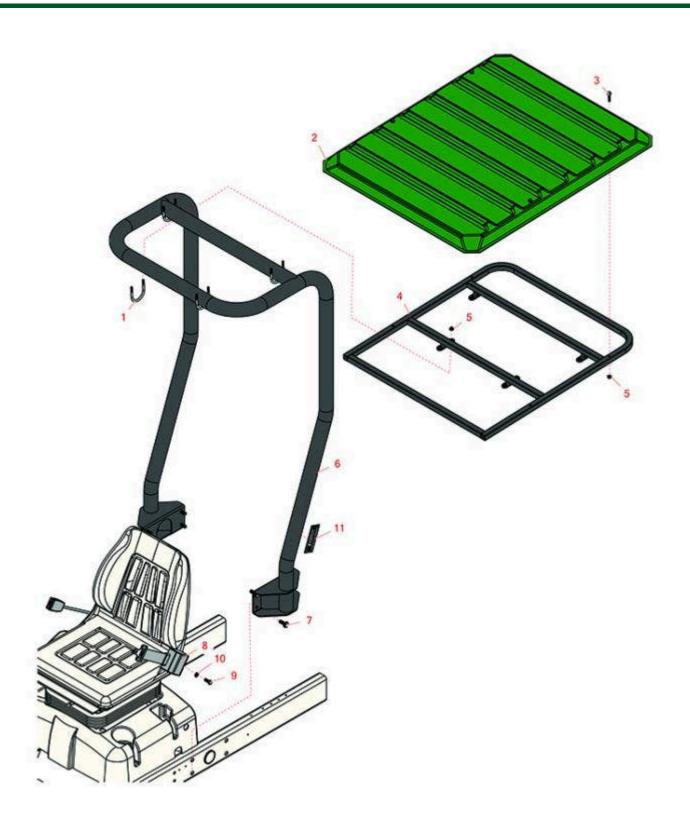

| R  | & R<br>ducts    | <b>Parts</b><br>Traction Uni<br>Roll Bar           | t                                     |            |                   |
|----|-----------------|----------------------------------------------------|---------------------------------------|------------|-------------------|
|    | R&R<br>Part No. | OEM<br>Part No.                                    | Description                           | Qty<br>Req | Order<br>Quantity |
| 1  | R346190         |                                                    | U-Bolt - 5/16-18 x 2-1/2              | 4          |                   |
| 2  | R150950         |                                                    | Sun Guard Canopy                      | 1          |                   |
| 3  | R32144-57       |                                                    | Bolt - Hex Washer 5/16-18 x 1-1/2     | 4          |                   |
| 4  | R150949         |                                                    | Sun Guard Canopy Frame Assembly       | 1          |                   |
| 5  | R104-8300       | R119-4041                                          | Locknut - 5/16-18 Flanged Y/Zinc      | 12         |                   |
| 6  | R150948         |                                                    | Roll Bar                              | 8          |                   |
| 7  | R3234-6         | R32144-13,<br>R3434-6                              | Bolt - Hex HD Flanged                 | 8          |                   |
| 8  | R150848         | R100-4928,<br>R95-8910                             | Belt-Seat                             | 1          |                   |
| 9  | R400370         |                                                    | Bolt - Hex HD 7/16-20 x 1 GR5         | 2          |                   |
| 10 | R3253-6         | R01-166-0710,<br>R23-12-GD,<br>R59-7590,<br>RF4076 | Washer - Lock 7/16 Zinc               | 2          |                   |
| 11 | R150994         |                                                    | Decal - ISO For Rops - Fairway Mowers | 1          |                   |