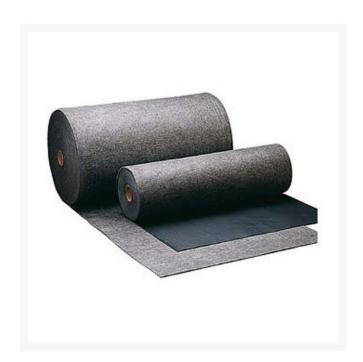

## **Details**

Maintenance sorbent-rugs help keep shop floors cleaner and safer. These rugs absorb most shop fluids and oils without breaking down. Rugs resist tearing and can stand heavy traffic. The rugs are available in unbacked or poly-backed (for extra skid resistance) forms. Size: 36" x 300' (32 gals. per rug unbacked & 10.5 gals. per rug poly-backed).

- Absorb shop fluids for safer conditions
- Won't break down
- Withstand heavy traffic
- Poly backed
- 10.5 gallons