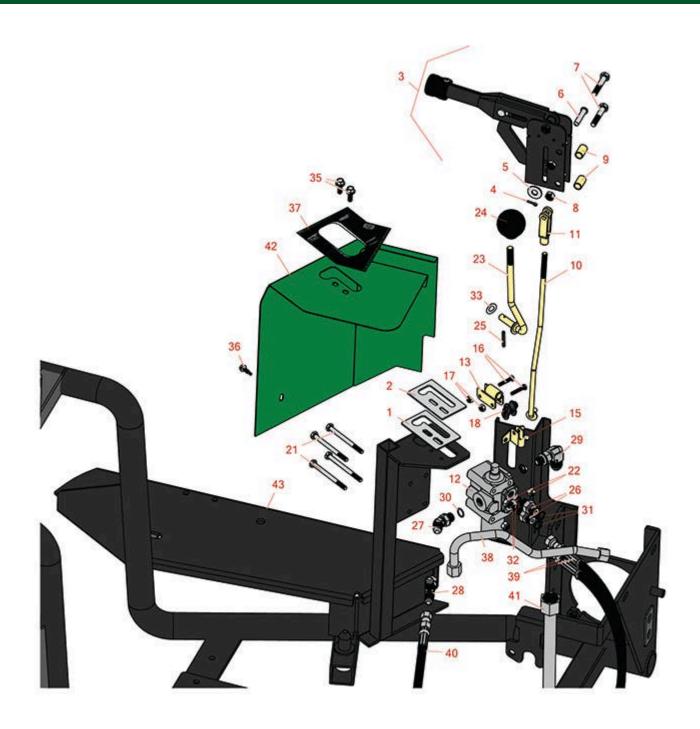

Traction Unit Hand Brake & Hydraulic Valve

Traction Unit Hand Brake & Hydraulic Valve

|    | R&R<br>Part No. | OEM<br>Part No.                                                                                                                                                                  | Description                   | Qty <b>Order</b><br>Req <b>Quantity</b> |
|----|-----------------|----------------------------------------------------------------------------------------------------------------------------------------------------------------------------------|-------------------------------|-----------------------------------------|
| 1  | R21-8640        |                                                                                                                                                                                  | Latch-Lever, Valve            | 1                                       |
| 2  | R95-5833        |                                                                                                                                                                                  | Guide-Lever                   | 1                                       |
| 3  | R95-0636        |                                                                                                                                                                                  | Lever Assy - Brake            | 1                                       |
| 4  | R11M7012        |                                                                                                                                                                                  | Pin - Cotter 1/8 x 5/8        | 1                                       |
| 5  | R453009         | 3256-3,<br>R01-166-0400,<br>R24-10-BD,<br>R24-9-AD,<br>R24H1136,<br>R32-9650,<br>R3256-2,<br>R3256-23,<br>R3256-67,<br>R3290-217,<br>R3556-3,<br>R4-2390,<br>R452006,<br>R7-0152 | Washer - Flat 5/16 SAE        | 1                                       |
| 6  | R283-14         |                                                                                                                                                                                  | Pin - Clevis                  | 1                                       |
| 7  | R101344         | R322-8,<br>R400194                                                                                                                                                               | Bolt - Hex HD 5/16-18 x 1-3/4 | 2                                       |
| 8  | R3296-29        | 3296-29,<br>R1-804256,<br>R915662P                                                                                                                                               | Locknut - 5/16-18 ESNA        | 2                                       |
| 9  | R85-0290        |                                                                                                                                                                                  | Spacer                        | 2                                       |
| 10 | R95-0628        |                                                                                                                                                                                  | Rod-Brake                     | 1                                       |
| 11 | R282-2          | R1-303105                                                                                                                                                                        | Yoke                          | 1                                       |
| 12 | R43-1710        | R21-8550,<br>R43-1710-01,<br>R43-1730                                                                                                                                            | Valve Assy                    | 1                                       |
| 13 | R92-8983        |                                                                                                                                                                                  | Pivot                         | 1                                       |

Traction Unit Hand Brake & Hydraulic Valve

|    | R&R<br>Part No. | OEM<br>Part No.                                                            | Description                          | Qty<br>Req | Order<br>Quantity |
|----|-----------------|----------------------------------------------------------------------------|--------------------------------------|------------|-------------------|
| 15 | R88-8480        | R85-8920                                                                   | Bracket-Pivot                        | 1          |                   |
| 16 | R3290-360       |                                                                            | Bolt                                 | 2          |                   |
| 17 | R3296-2         | R32127-10,<br>R9157404                                                     | Nut - #10 Lock                       | 2          |                   |
| 18 | R2710-20        |                                                                            | Link - Offset                        | 1          |                   |
| 21 | R321-23         |                                                                            | Bolt - Hx HD 1/4-20 x 3              | 4          |                   |
| 22 | R301504         | R32127-24,<br>R32146-17,<br>R3296-16,<br>R3296-42,<br>R915661P,<br>RM40333 | Locknut - ESNA 1/4-20                | 4          |                   |
| 23 | R92-8981        | R92-8981-01                                                                | Lift Lever                           | 1          |                   |
| 24 | R233-21         |                                                                            | Knob                                 | 1          |                   |
| 25 | R32121-73       | R29-56-D,<br>R32121-7,<br>R95462                                           | Pin - Roll                           | 1          |                   |
| 26 | R340-92         |                                                                            | Hydraulic Fitting - Striaght         | 2          |                   |
| 27 | R353-212        | R30-6430,<br>R353-378                                                      | Hydraulic Fitting - 45 Deg           | 1          |                   |
| 28 | R353-877        |                                                                            | Hydraulic Fitting - Tee 6MJ-6FJX-6MJ | 1          |                   |
| 29 | R353-511        |                                                                            | Hydraulic Fitting - 90 Deg           | 1          |                   |
| 30 | R237-42         | R31-4160,<br>R339897                                                       | O-Ring                               | 2          |                   |
| 31 | R237-22         | R107-8844,<br>R232-72,<br>R237-78                                          | O-Ring                               | 2          |                   |
| 32 | R237-21         |                                                                            | O-Ring                               | 2          |                   |
|    |                 |                                                                            |                                      |            |                   |

Traction Unit Hand Brake & Hydraulic Valve

|    | R&R<br>Part No. | OEM<br>Part No.                       | Description                          | Qty<br>Req | Order<br>Quantity |
|----|-----------------|---------------------------------------|--------------------------------------|------------|-------------------|
| 33 | R3290-477       | R108473                               | Washer - Spring Wave                 | 1          |                   |
| 35 | R3234-33        |                                       | Bolt - 1/4-20 x 3/4 Serr Hex Flanged | 2          |                   |
| 36 | R32104-76       | R32104-63,<br>R32104-65,<br>R32104-74 | Bolt - Hx HD #12 x 3/4 S.D.Imp       | 1          |                   |
| 37 | R95-0647        |                                       | Decal-Control                        | 1          |                   |
| 38 | R95-0575        |                                       | Tube-Valve, Shuttle                  | 1          |                   |
| 39 | R75-6200        |                                       | Hydraulic Hose Assy                  | 2          |                   |
| 40 | R95-0592        |                                       | Hydraulic Hose Assy                  | 1          |                   |
| 41 | R95-0643        |                                       | Tube-Valve to Cool                   | 1          |                   |
| 42 | R95-0601G       |                                       | Valve Shroud Assy - Green            | 1          |                   |
| 43 | R95-0600B       |                                       | Frame - Black                        | 1          |                   |
|    |                 |                                       |                                      |            |                   |