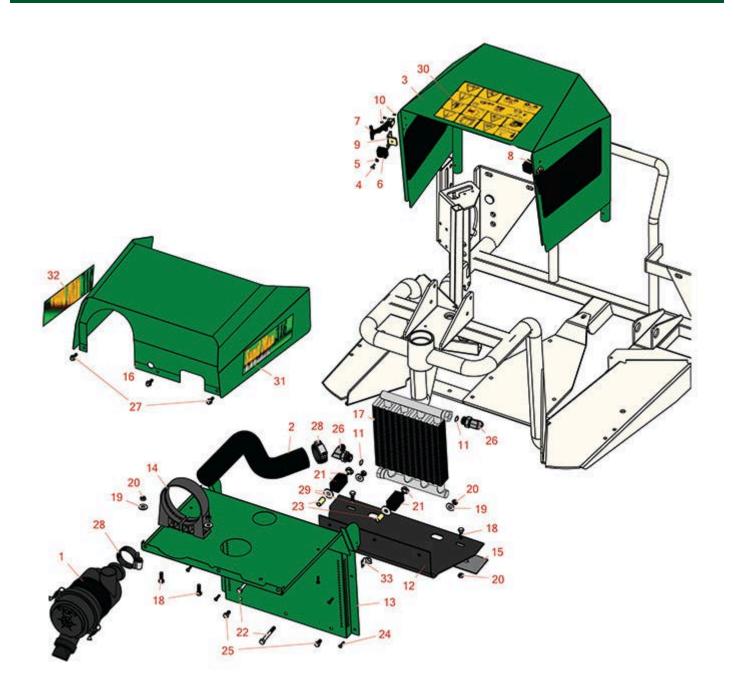

Traction Unit
Oil Cooler & Front Shroud

Traction Unit
Oil Cooler & Front Shroud

|                       | R&R<br>Part No. | OEM<br>Part No.                                            | Description              | Qty <b>Order</b><br>Req <b>Quantity</b> |  |  |
|-----------------------|-----------------|------------------------------------------------------------|--------------------------|-----------------------------------------|--|--|
| Filters               |                 |                                                            |                          |                                         |  |  |
| 1                     | R93-2190        |                                                            | Air Cleaner Assy         | 1                                       |  |  |
| Hoses                 |                 |                                                            |                          |                                         |  |  |
| 2                     | R95-0582        |                                                            | Hose - Formed            | 1                                       |  |  |
| Other Parts Available |                 |                                                            |                          |                                         |  |  |
| 3                     | R95-0610        |                                                            | Engine Cover Assy        | 1                                       |  |  |
| 4                     | R3269-28        |                                                            | Rivet - Pop Grass Basket | 2                                       |  |  |
| 5                     | R3256-14        | R24-7-BD,<br>R297-3,<br>R32125-2,<br>R3256-51,<br>R51-2170 | Washer - 10 Flat         | 2                                       |  |  |
| 6                     | R94-1392        |                                                            | Pad-Rubber               | 2                                       |  |  |
| 7                     | R59-9740        | R249-39,<br>R60-8660,<br>R60-8670                          | Flex Draw Latch Assy     | 2                                       |  |  |
| 8                     | R95-0611        |                                                            | Bracket-RH               | 1                                       |  |  |
| 9                     | R95-0612        |                                                            | Bracket-LH               | 1                                       |  |  |
| 10                    | R3269-8         |                                                            | Rivet-Blind              | 6                                       |  |  |
| 11                    | R237-79         |                                                            | O-Ring                   | 2                                       |  |  |
| 12                    | R95-5826        | R95-0583                                                   | Shield-Rubber            | 1                                       |  |  |
| 13                    | R95-5817        | R95-0638                                                   | Front Shield Assy        | 1                                       |  |  |
| 14                    | R95-5806        |                                                            | Bracket-Mounting         | 1                                       |  |  |
| 15                    | R95-0620-01     | R95-0620                                                   | Strip-Retainer           | 1                                       |  |  |
| 16                    | R99-1644        |                                                            | Dash Shroud Assy         | 1                                       |  |  |
|                       |                 |                                                            |                          |                                         |  |  |

Traction Unit
Oil Cooler & Front Shroud

|    | R&R<br>Part No. | OEM<br>Part No.                                                                                                                                                                  | Description                           | Qty<br>Req | Order<br>Quantity |
|----|-----------------|----------------------------------------------------------------------------------------------------------------------------------------------------------------------------------|---------------------------------------|------------|-------------------|
| 17 | R92-8997        |                                                                                                                                                                                  | Cooler - Hyd Oil                      | 1          |                   |
| 18 | R322-5          | 322-5,<br>R01-178-0508,<br>R19H1905,<br>R20-26-AD,<br>R20-26-AGD,<br>R30-9000,<br>R400188,<br>R513341,<br>R519755,<br>R908019P                                                   | Bolt - Hex HD 5/16-18 x 1             | 4          |                   |
| 19 | R453009         | 3256-3,<br>R01-166-0400,<br>R24-10-BD,<br>R24-9-AD,<br>R24H1136,<br>R32-9650,<br>R3256-2,<br>R3256-23,<br>R3256-67,<br>R3290-217,<br>R3556-3,<br>R4-2390,<br>R452006,<br>R7-0152 | Washer - Flat 5/16 SAE                | 4          |                   |
| 20 | R3296-29        | 3296-29,<br>R1-804256,<br>R915662P                                                                                                                                               | Locknut - 5/16-18 ESNA                | 6          |                   |
| 21 | R85-9550        |                                                                                                                                                                                  | Clamp - Rubber                        | 2          |                   |
| 22 | R322-14         | R01-150-0830,<br>R01-178-0524,<br>R30-8900                                                                                                                                       | Bolt - Hex HD 5/16-18 x 3 GR5         | 0          |                   |
| 23 | R95-5807        |                                                                                                                                                                                  | Spacer                                | 2          |                   |
| 24 | R3274-31        | R3274-68,<br>R46-8560                                                                                                                                                            | Screw - Button HD Soc CS 1/4-20 x 5/8 | 6          |                   |
| 25 | R322-2          | R513338P                                                                                                                                                                         | Bolt - Hex HD 5/16-18 x 5/8           | 2          |                   |
| 26 | R353-371        |                                                                                                                                                                                  | Fitting - Elbow - 90                  | 2          |                   |
|    |                 |                                                                                                                                                                                  |                                       |            |                   |

Traction Unit
Oil Cooler & Front Shroud

|    | R&R<br>Part No. | OEM<br>Part No. | Description                          | Qty<br>Req | Order<br>Quantity |
|----|-----------------|-----------------|--------------------------------------|------------|-------------------|
| 27 | R3234-33        |                 | Bolt - 1/4-20 x 3/4 Serr Hex Flanged | 3          |                   |
| 28 | R2412-130       |                 | Clamp - Hose 1 5/16-2 1/2            | 2          |                   |
| 28 | RG132           |                 | Clamp - Hose 1.56-2.5 Box/10         | 2          |                   |
| 29 | R3256-82        | 3256-82         | Washer - Flat                        | 2          |                   |
| 30 | R92-8985        |                 | Decal-Operating                      | 1          |                   |
| 31 | R150566         |                 | Decal - LH - RSM316                  | 1          |                   |
| 32 | R150567         |                 | Decal - RH - RSM316                  | 1          |                   |
| 33 | R249-40         |                 | Keeper - Draw Latch                  | 2          |                   |
|    | ·               | ·               |                                      |            |                   |