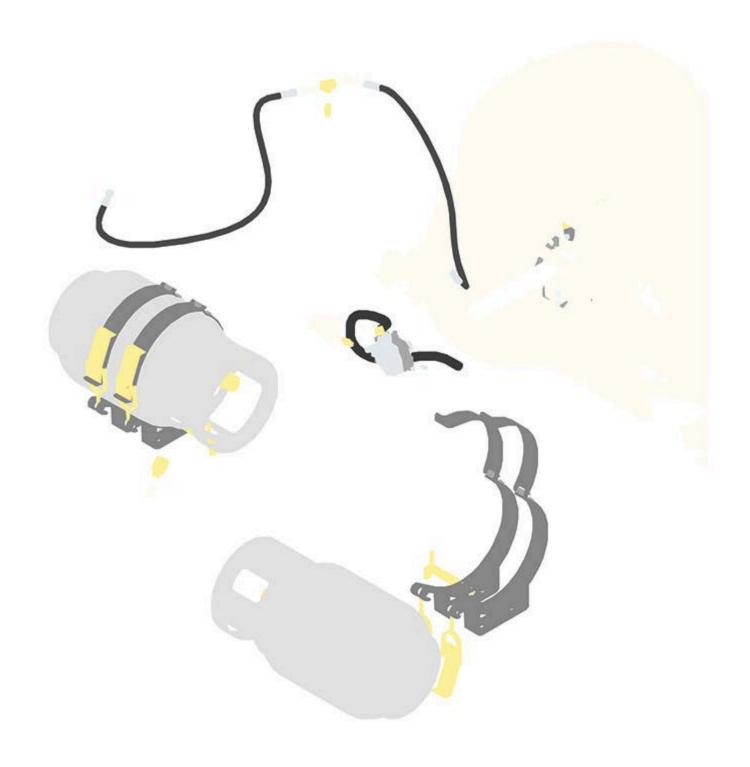

## **Replaces R&R Products Sand Max 521LP Parts**

Traction Unit Fuel System

|     | R&R<br>Part No | OEM Part No.Description                           | Qty<br>Req | Order<br>Quantity |
|-----|----------------|---------------------------------------------------|------------|-------------------|
| 110 | 1 41 ( 140.    | Tare No. Description                              | Neq        | Qualitity         |
| 10  | R151166        | Strap - Propane Tank                              | 4          |                   |
| 11  | R151329        | Cylinder - 20lb Propane                           | 2          |                   |
| 13  | R151260        | Quick Disconnect - 1 1/4 in Acme LH x 1/4 Nnpt Fm | 2          |                   |
| 15  | R151277        | Reducer - Brass 1/4 Mnpt x 3/8 Mnpt               | 2          |                   |
| 16  | R151472        | Propane Hose - Reg to Engine                      | 1          |                   |
| 17  | R151471        | Pressure Regulator                                | 1          |                   |
| 18  | R151287        | Bolt                                              | 2          |                   |
| 19  | R151288        | Elbow - 90 Deg Brass                              | 1          |                   |
| 20  | R151289        | Hose                                              | 1          |                   |
| 21  | R151283        | Fitting - Brass Tee                               | 1          |                   |
| 23  | R151292        | Hose                                              | 1          |                   |
|     |                |                                                   |            |                   |