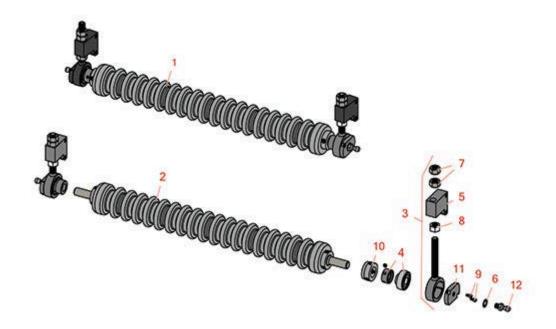

## Replaces R&R Products Versa-Green 1860 Parts

Single Point Cutting Unit Minuteman Roller System

|                                   | R&R<br>Part No.                                                                                          | OEM<br>Part No.                                                                    | Description                                     | Qty<br>Req | Order<br>Quantity |
|-----------------------------------|----------------------------------------------------------------------------------------------------------|------------------------------------------------------------------------------------|-------------------------------------------------|------------|-------------------|
| Complete Minuteman Roller Systems |                                                                                                          |                                                                                    |                                                 |            |                   |
| 1                                 | RMT8001                                                                                                  |                                                                                    | Minuteman Front Grooved Roller System           | 0          |                   |
|                                   | Detail Description:                                                                                      | Complete roller systems                                                            | include roller and two brackets with bearings.: |            |                   |
| Minuteman Rollers Only            |                                                                                                          |                                                                                    |                                                 |            |                   |
| 2                                 | RM513                                                                                                    |                                                                                    | Minuteman Grooved Roller Only                   | 0          |                   |
|                                   | Detail Description:                                                                                      | Use with Minuteman Rol                                                             | ler Bracket System Only:                        |            |                   |
| Other Parts Available             |                                                                                                          |                                                                                    |                                                 |            |                   |
| 3                                 | RT821                                                                                                    |                                                                                    | Bracket Assy - Front LH/RH                      | 0          |                   |
|                                   | Detail Description: Includes RT8210 Bearing & Locking Collar, RMM606 Washer, R3219-5 Nut & RMM607 Screw: |                                                                                    |                                                 |            |                   |
| 4                                 | RMMB157                                                                                                  |                                                                                    | Bearing w/Locking Collar                        | 0          |                   |
| 5                                 | RT8210                                                                                                   |                                                                                    | Block - Height Adj                              | 0          |                   |
| 6                                 | RMM606                                                                                                   |                                                                                    | Washer - Lock 3/8 Zinc Internal Tooth           | 0          |                   |
| 7                                 | R3219-5                                                                                                  | R01-188-0820,<br>R22-15-BJD,<br>R22-15-BJKD                                        | Nut - 1/2-20                                    | 0          |                   |
| 8                                 | RMM607                                                                                                   | R01-158-0610,<br>R01-191-0820,<br>R21-3900,<br>R3220-5,<br>R3220-5-01,<br>R45-0170 | Nut - Jam 1/2-20 Zinc                           | 0          |                   |
| 9                                 | RMM608                                                                                                   |                                                                                    | Screw - 8-32 x 5/16 SS Socket Head              | 0          |                   |
| 10                                | RMM3                                                                                                     |                                                                                    | End Hub - 7/8 ID                                | 0          |                   |
| 11                                | RT821P                                                                                                   |                                                                                    | Plate - For RT821 Bracket                       | 0          |                   |
| 12                                | RT821B                                                                                                   |                                                                                    | Ball - For RT821 Bracket                        | 0          |                   |
|                                   |                                                                                                          |                                                                                    |                                                 |            |                   |