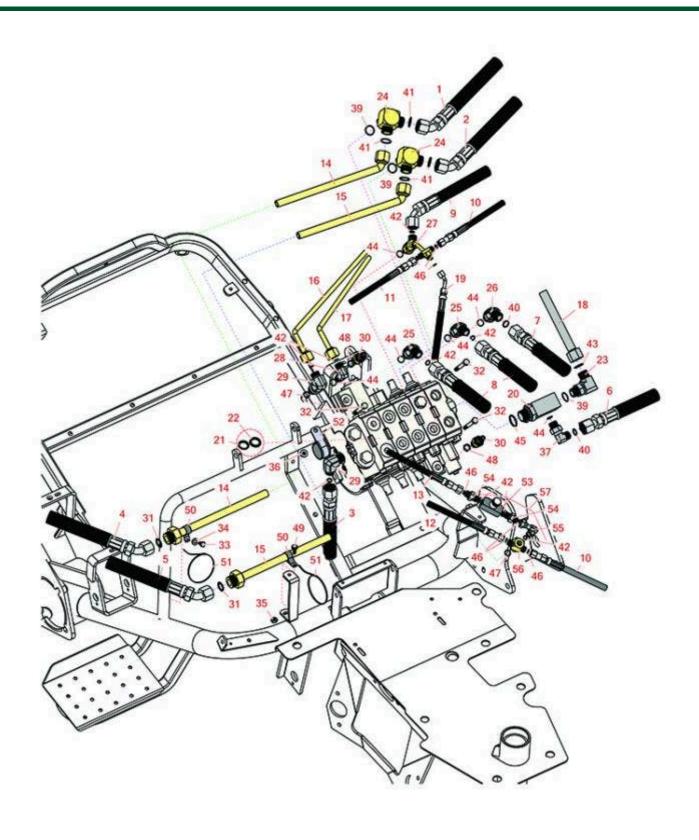

Traction Unit Control Valve

Traction Unit Control Valve

|      | R&R<br>Part No. | OEM<br>Part No. | Description                                     | Qty<br>Req | Order<br>Quantity |
|------|-----------------|-----------------|-------------------------------------------------|------------|-------------------|
| Hose | s               |                 |                                                 |            |                   |
| 1    | R150627         |                 | Hydraulic Hose Assy - Drive Motor -<br>RH Upper | 1          |                   |
| 2    | R150641         |                 | Hydraulic Hose Assy - Drive Motor -<br>RH Lower | 1          |                   |
| 3    | R150644         |                 | Hydraulic Hose Assy - Valve to Pump             | 1          |                   |
| 4    | R150645         |                 | Hydraulic Hose Assy - Drive Motor -<br>LH Upper | 1          |                   |
| 5    | R150642         |                 | Hydraulic Hose Assy - Drive Motor -<br>LH Lower | 1          |                   |
| 6    | R150631         |                 | Hose - Rear Motor Return                        | 1          |                   |
| 7    | R150626         |                 | Hydraulic Hose Assy - Valve to Pump             | 1          |                   |
| 8    | R150620         |                 | Hydraulic Hose Assy - Valve to Pump             | 2          |                   |
| 9    | R150633         |                 | Hydraulic Hose Assy - Rear Pressure             | 1          |                   |
| 10   | R150640         |                 | Hydraulic Hose Assy - RH Lift<br>Cylinder       | 1          |                   |
| 11   | R150632         |                 | Hose - Cyl LH Drop Fits                         | 1          |                   |
| 12   | R150638         |                 | Hydraulic Hose Assy - Front LH<br>Cylinder      | 1          |                   |
| 13   | R150639         |                 | Hydraulic Hose Assy - Rear Lift<br>Cylinder     | 3          |                   |
| 14   | R70-7130        |                 | Line - Tube                                     | 1          |                   |
| 15   | R83-1200        |                 | Tube - LH Lower Traction                        | 1          |                   |
| 16   | R63-4020        |                 | Tube - Hyd                                      | 1          |                   |
| 17   | R63-4030        |                 | Tube - Hyd                                      | 1          |                   |
|      |                 |                 |                                                 |            |                   |

Traction Unit Control Valve

|      | R&R<br>Part No.   | OEM<br>Part No.                                 | Description                       | Qty<br>Req | Order<br>Quantity |
|------|-------------------|-------------------------------------------------|-----------------------------------|------------|-------------------|
| 18   | R100-6431         | R63-4040                                        | Tube - Return                     | 1          |                   |
| 19   | R150637           |                                                 | Hose - Rear Lift Cyl              | 1          |                   |
| Othe | r Parts Available |                                                 |                                   |            |                   |
| 20   | R63-4080          |                                                 | Fitting - Valve Manifold - Manual | 1          |                   |
| 21   | R92-2546          |                                                 | Wiper Seal - Control Valve        | 0          |                   |
| 22   | R353-957          |                                                 | Lip Seal - Control Valve          | 0          |                   |
| 23   | R340-16           | R100-8255                                       | Hydraulic Fitting                 | 1          |                   |
| 24   | R63-4050          |                                                 | Hydraulic Fitting                 | 2          |                   |
| 25   | R340-138          |                                                 | Hydraulic Fitting                 | 2          |                   |
| 26   | R340-101          |                                                 | Hydraulic Fitting                 | 1          |                   |
| 27   | R83-1670          |                                                 | Fitting Assy - Special            | 1          |                   |
| 28   | R340-18           |                                                 | Hydraulic Fitting                 | 1          |                   |
| 29   | R340-77           | R340-100,<br>R95-7889                           | Hydraulic Fitting                 | 2          |                   |
| 30   | R83-1890          |                                                 | Ball Switch - Control Valve       | 2          |                   |
| 31   | R150646           |                                                 | Seal - Flat                       | 2          |                   |
| 32   | R322-14           | R01-150-0830,<br>R01-178-0524,<br>R30-8900      | Bolt - Hex HD 5/16-18 x 3 GR5     | 3          |                   |
| 33   | R12-3270          | R30-0700,<br>R32104-17,<br>R8-3880,<br>R9266714 | Bolt - Hex Washer 1/4-20 x 1/2    | 1          |                   |

Traction Unit Control Valve

|    | R&R<br>Part No. | OEM<br>Part No.                                                            | Description                       | Qty<br>Req | Order<br>Quantity |
|----|-----------------|----------------------------------------------------------------------------|-----------------------------------|------------|-------------------|
| 34 | R3256-22        | R09061,<br>R24-9-BD,<br>R3-1032,<br>R93-0954,<br>R93-0989                  | Washer - Flat 1/4 Yellow          | 1          |                   |
| 35 | R301504         | R32127-24,<br>R32146-17,<br>R3296-16,<br>R3296-42,<br>R915661P,<br>RM40333 | Locknut - ESNA 1/4-20             | 1          |                   |
| 36 | R445722         | R30-8980,<br>R32128-2,<br>R32128-20                                        | Nut - Serrated Washer             | 3          |                   |
| 37 | R150290         |                                                                            | Hydraulic Fitting - 90 Deg        | 1          |                   |
| 39 | R237-80         | R327-80                                                                    | O-Ring                            | 3          |                   |
| 40 | R237-30         | R23-6320                                                                   | O-Ring - Seal                     | 2          |                   |
| 41 | R237-65         |                                                                            | O-Ring                            | 4          |                   |
| 42 | R237-22         | R107-8844,<br>R232-72,<br>R237-78                                          | O-Ring                            | 5          |                   |
| 43 | R237-58         |                                                                            | O-Ring                            | 1          |                   |
| 44 | R237-79         |                                                                            | O-Ring                            | 6          |                   |
| 45 | R237-81         |                                                                            | O-Ring                            | 1          |                   |
| 46 | R237-21         |                                                                            | O-Ring                            | 8          |                   |
| 47 | R237-42         | R31-4160,<br>R339897                                                       | O-Ring                            | 4          |                   |
| 48 | R38-0410        |                                                                            | Nut - Hex - 9/16-18 Thin-SS       | 2          |                   |
| 49 | R3234-4         |                                                                            | Bolt - Hx Ser Was HD 1/4-20 x 3/4 | 1          |                   |

Traction Unit Control Valve

|    | R&R<br>Part No.                                                                                                                                            | OEM<br>Part No. | Description                                                              | Qty<br>Reg | Order<br>Quantity |  |
|----|------------------------------------------------------------------------------------------------------------------------------------------------------------|-----------------|--------------------------------------------------------------------------|------------|-------------------|--|
|    | R2412-41                                                                                                                                                   | T dit ivo.      | Clamp                                                                    | 2          | quantity          |  |
| 51 | R3M41939                                                                                                                                                   |                 | Cable Ties - 8" Bulk Pkg/100                                             | 2          |                   |  |
|    |                                                                                                                                                            |                 | ed from 6/6 nylon and are available in a va<br>t black for outdoor use.: | riety of   |                   |  |
| 52 | R304-61                                                                                                                                                    |                 | Clamp - Hose                                                             | 1          |                   |  |
| 53 | R150837                                                                                                                                                    |                 | Flow Control                                                             | 1          |                   |  |
| 54 | R340-92                                                                                                                                                    |                 | Hydraulic Fitting - Striaght                                             | 2          |                   |  |
| 55 | R150839                                                                                                                                                    |                 | Hydraulic Fitting - 90 Deg                                               | 1          |                   |  |
| 56 | R150838                                                                                                                                                    |                 | Fitting - Special                                                        | 1          |                   |  |
| 57 | R150296                                                                                                                                                    |                 | Valve Assy                                                               | 1          |                   |  |
|    | Detail Description: Includes: R150299 Fitting, R150839 Fitting, R340-92 Fitting, R150837 Flow<br>Control, R237-42 O-Ring, R237-21 O-Ring & R237-22 O-Ring: |                 |                                                                          |            |                   |  |