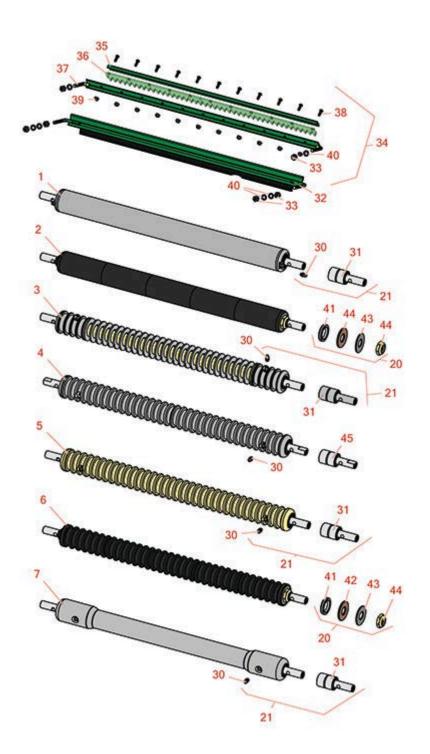

Front Rollers

Front Rollers

|       | R&R<br>Part No.                                                                                                                                                                                                                          | OEM<br>Part No.                                 | Description                                 | Qty<br>Req | Order<br>Quantity |  |  |  |
|-------|------------------------------------------------------------------------------------------------------------------------------------------------------------------------------------------------------------------------------------------|-------------------------------------------------|---------------------------------------------|------------|-------------------|--|--|--|
| R&R F | Front Rollers                                                                                                                                                                                                                            |                                                 |                                             |            |                   |  |  |  |
| 1     | R21-6440                                                                                                                                                                                                                                 | R11-8180,<br>R20-8950,<br>R23-5110,<br>R52-3170 | Roller - Smooth Tubular Steel               | 1          |                   |  |  |  |
|       | Tech Note: This tu                                                                                                                                                                                                                       | bular steel roller uses greas                   | able "water-pump" style bearings. :         |            |                   |  |  |  |
| 2     | R150340                                                                                                                                                                                                                                  |                                                 | Roller - Smooth UHMW<br>Polyethylene        | 1          |                   |  |  |  |
|       | Tech Note: Machined from solid UHMW, this low maintenance roller uses a 1" solid stainless steel shaft and requires no grease. UHMW material prevents build-up of debris.:                                                               |                                                 |                                             |            |                   |  |  |  |
| 3     | R21-6540                                                                                                                                                                                                                                 |                                                 | Roller - Grooved Repairable Steel           | 1          |                   |  |  |  |
|       | Tech Note: Constructed with greasable "water-pump" style bearings, this roller can be repaired by unscrewing the ends and replacing the series of washers and spacers.:                                                                  |                                                 |                                             |            |                   |  |  |  |
| 4     | R88-6790                                                                                                                                                                                                                                 |                                                 | Roller - Grooved Machined Solid<br>Aluminum | 1          |                   |  |  |  |
|       | Tech Note: Machined from solid aluminum, this light weight machined grooved roller uses<br>greasable "water-pump" style bearings.:                                                                                                       |                                                 |                                             |            |                   |  |  |  |
| 5     | R52-3200                                                                                                                                                                                                                                 | R12-0840                                        | Roller - Grooved Machined Solid<br>Steel    | 1          |                   |  |  |  |
|       | Tech Note: Machined from solid steel, this heavy weight roller uses greasable "water-pump" style<br>bearings.:                                                                                                                           |                                                 |                                             |            |                   |  |  |  |
| 6     | R150335                                                                                                                                                                                                                                  |                                                 | Roller - Grooved UHMW<br>Polyethylene       | 1          |                   |  |  |  |
|       | Tech Note: Machined from solid UHMW, this low maintenance roller rotates around a 1" solid<br>stainless steel shaft and requires no bearings or grease. Patented groove design and smooth<br>UHMW material prevents build-up of debris.: |                                                 |                                             |            |                   |  |  |  |
| 7     | R21-6470                                                                                                                                                                                                                                 | R10-5000,<br>R52-3590                           | Roller - Swaged Machined Solid<br>Aluminum  | 1          |                   |  |  |  |
|       | Tech Note: Constructed with "water-pump" style bearings, this roller is machined from solid<br>aluminum and contacts the ground only on the outer 2-7/8" of the roller.:                                                                 |                                                 |                                             |            |                   |  |  |  |

Front Rollers

|       | R&R<br>Part No.    | OEM<br>Part No.                                                                                                                                                                                                                                | Description                                                                         | Qty<br>Req | Orde<br>Quantity |
|-------|--------------------|------------------------------------------------------------------------------------------------------------------------------------------------------------------------------------------------------------------------------------------------|-------------------------------------------------------------------------------------|------------|------------------|
| Overl | haul Kits          |                                                                                                                                                                                                                                                |                                                                                     |            |                  |
| 20    | R101395            |                                                                                                                                                                                                                                                | Overhaul Kit - UHMW Roller                                                          | 1          |                  |
|       |                    | -15 Locknuts, R150347T Teflor                                                                                                                                                                                                                  | vethylene Rollers. Includes 10 ea.: R1503<br>n Seals, R150333 Thrust Washers, & R15 |            |                  |
| 21    | R107-1588          |                                                                                                                                                                                                                                                | Overhaul Kit - Roller                                                               | 1          |                  |
|       | Tech Note: Include | es 2 ea.: R302-5 Grease Fitting                                                                                                                                                                                                                | s & R52-3180 Bearings:                                                              |            |                  |
| Othe  | r Parts Available  |                                                                                                                                                                                                                                                |                                                                                     |            |                  |
| 30    | R302-5             | R173-0,<br>R21-6010,<br>R255825,<br>R302-37,<br>R302-47,<br>R302-57,<br>R302-58,<br>R302-6,<br>R31-0300,<br>R32-9660,<br>R471214,<br>R471223,<br>R471226,<br>R60-0800,<br>R62-3880,<br>R92-4181,<br>RJD7797,<br>RJD7842,<br>RJD7844,<br>RM0004 | Fitting - Grease                                                                    | 6          |                  |
| 31    | R52-3180           | R21-6410                                                                                                                                                                                                                                       | Bearing - Front Roller                                                              | 2          |                  |
| 31    | R52-3210           |                                                                                                                                                                                                                                                | Bearing - w/Milled Flat                                                             | 2          |                  |
| 32    | R33-1000G          |                                                                                                                                                                                                                                                | Brush Assy                                                                          | 1          |                  |
| 33    | R3219-1            | R01-158-0590,<br>R01-188-0428,<br>R14H860                                                                                                                                                                                                      | Nut - 1/4-28                                                                        | 4          |                  |

Front Rollers

|    | R&R<br>Part No. | OEM<br>Part No.                                                                                              | Description                   | Qty<br>Req | Order<br>Quantity |
|----|-----------------|--------------------------------------------------------------------------------------------------------------|-------------------------------|------------|-------------------|
| 34 | R11-0070G       |                                                                                                              | Comb - Assy - Green           | 1          |                   |
| 35 | R11-0069G       |                                                                                                              | Frame - Only Comb Assy-Green  | 1          |                   |
| 36 | R8-2530         |                                                                                                              | Comb - Urethane               | 1          |                   |
| 37 | R8-2520G        |                                                                                                              | Support - Comb - Green        | 1          |                   |
| 38 | R3249-3         |                                                                                                              | Screw - Comb                  | 11         |                   |
| 39 | R3296-9         | R32127-17                                                                                                    | Locknut - Comb                | 11         |                   |
| 40 | R3254-8         | R3                                                                                                           | Washer - Lock 1/4 Int Star Z  | 4          |                   |
| 41 | R150347T        | R150347                                                                                                      | Seal - Nonstick Lip           | 2          |                   |
| 42 | R150334A        |                                                                                                              | Washer - Thrust SAE660 Bronze | 2          |                   |
| 43 | R150333         | R150447                                                                                                      | Washer - Flat Keyed Outer SS  | 2          |                   |
| 44 | R3296-15        | 367029,<br>R1503473,<br>R32118-5,<br>R32127-23,<br>R32127-47,<br>R367029,<br>R445748,<br>RG-371,<br>RN101345 | Locknut - 3/4-16 Nylon Jam    | 2          |                   |