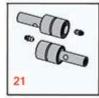

Front Rollers

|       | R&R<br>Part No.    | OEM<br>Part No.                                                                                                                                                                                                                                | Description                                                                         | Qty<br>Req | Orde<br>Quantity |
|-------|--------------------|------------------------------------------------------------------------------------------------------------------------------------------------------------------------------------------------------------------------------------------------|-------------------------------------------------------------------------------------|------------|------------------|
| Overl | haul Kits          |                                                                                                                                                                                                                                                |                                                                                     |            |                  |
| 20    | R101395            |                                                                                                                                                                                                                                                | Overhaul Kit - UHMW Roller                                                          | 1          |                  |
|       |                    | -15 Locknuts, R150347T Teflor                                                                                                                                                                                                                  | vethylene Rollers. Includes 10 ea.: R1503<br>n Seals, R150333 Thrust Washers, & R15 |            |                  |
| 21    | R107-1588          |                                                                                                                                                                                                                                                | Overhaul Kit - Roller                                                               | 1          |                  |
|       | Tech Note: Include | es 2 ea.: R302-5 Grease Fitting                                                                                                                                                                                                                | s & R52-3180 Bearings:                                                              |            |                  |
| Othe  | r Parts Available  |                                                                                                                                                                                                                                                |                                                                                     |            |                  |
| 30    | R302-5             | R173-0,<br>R21-6010,<br>R255825,<br>R302-37,<br>R302-47,<br>R302-57,<br>R302-58,<br>R302-6,<br>R31-0300,<br>R32-9660,<br>R471214,<br>R471223,<br>R471226,<br>R60-0800,<br>R62-3880,<br>R92-4181,<br>RJD7797,<br>RJD7842,<br>RJD7844,<br>RM0004 | Fitting - Grease                                                                    | 6          |                  |
| 31    | R52-3180           | R21-6410                                                                                                                                                                                                                                       | Bearing - Front Roller                                                              | 2          |                  |
| 31    | R52-3210           |                                                                                                                                                                                                                                                | Bearing - w/Milled Flat                                                             | 2          |                  |
| 32    | R33-1000G          |                                                                                                                                                                                                                                                | Brush Assy                                                                          | 1          |                  |
| 33    | R3219-1            | R01-158-0590,<br>R01-188-0428,<br>R14H860                                                                                                                                                                                                      | Nut - 1/4-28                                                                        | 4          |                  |