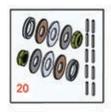

Front Rollers

|       | R&R<br>Part No.    | OEM<br>Part No.                                                                                                                                                                                                                                | Description                                                                         | Qty<br>Req | Orde<br>Quantity |
|-------|--------------------|------------------------------------------------------------------------------------------------------------------------------------------------------------------------------------------------------------------------------------------------|-------------------------------------------------------------------------------------|------------|------------------|
| Overl | haul Kits          |                                                                                                                                                                                                                                                |                                                                                     |            |                  |
| 20    | R101395            |                                                                                                                                                                                                                                                | Overhaul Kit - UHMW Roller                                                          | 1          |                  |
|       |                    | -15 Locknuts, R150347T Teflor                                                                                                                                                                                                                  | vethylene Rollers. Includes 10 ea.: R1503<br>n Seals, R150333 Thrust Washers, & R15 |            |                  |
| 21    | R107-1588          |                                                                                                                                                                                                                                                | Overhaul Kit - Roller                                                               | 1          |                  |
|       | Tech Note: Include | es 2 ea.: R302-5 Grease Fitting                                                                                                                                                                                                                | s & R52-3180 Bearings:                                                              |            |                  |
| Othe  | r Parts Available  |                                                                                                                                                                                                                                                |                                                                                     |            |                  |
| 30    | R302-5             | R173-0,<br>R21-6010,<br>R255825,<br>R302-37,<br>R302-47,<br>R302-57,<br>R302-58,<br>R302-6,<br>R31-0300,<br>R32-9660,<br>R471214,<br>R471223,<br>R471226,<br>R60-0800,<br>R62-3880,<br>R92-4181,<br>RJD7797,<br>RJD7842,<br>RJD7844,<br>RM0004 | Fitting - Grease                                                                    | 6          |                  |
| 31    | R52-3180           | R21-6410                                                                                                                                                                                                                                       | Bearing - Front Roller                                                              | 2          |                  |
| 31    | R52-3210           |                                                                                                                                                                                                                                                | Bearing - w/Milled Flat                                                             | 2          |                  |
| 32    | R33-1000G          |                                                                                                                                                                                                                                                | Brush Assy                                                                          | 1          |                  |
| 33    | R3219-1            | R01-158-0590,<br>R01-188-0428,<br>R14H860                                                                                                                                                                                                      | Nut - 1/4-28                                                                        | 4          |                  |

Front Rollers

|    | R&R<br>Part No. | OEM<br>Part No.                                                                                              | Description                   | Qty<br>Req | Order<br>Quantity |
|----|-----------------|--------------------------------------------------------------------------------------------------------------|-------------------------------|------------|-------------------|
| 34 | R11-0070G       |                                                                                                              | Comb - Assy - Green           | 1          |                   |
| 35 | R11-0069G       |                                                                                                              | Frame - Only Comb Assy-Green  | 1          |                   |
| 36 | R8-2530         |                                                                                                              | Comb - Urethane               | 1          |                   |
| 37 | R8-2520G        |                                                                                                              | Support - Comb - Green        | 1          |                   |
| 38 | R3249-3         |                                                                                                              | Screw - Comb                  | 11         |                   |
| 39 | R3296-9         | R32127-17                                                                                                    | Locknut - Comb                | 11         |                   |
| 40 | R3254-8         | R3                                                                                                           | Washer - Lock 1/4 Int Star Z  | 4          |                   |
| 41 | R150347T        | R150347                                                                                                      | Seal - Nonstick Lip           | 2          |                   |
| 42 | R150334A        |                                                                                                              | Washer - Thrust SAE660 Bronze | 2          |                   |
| 43 | R150333         | R150447                                                                                                      | Washer - Flat Keyed Outer SS  | 2          |                   |
| 44 | R3296-15        | 367029,<br>R1503473,<br>R32118-5,<br>R32127-23,<br>R32127-47,<br>R367029,<br>R445748,<br>RG-371,<br>RN101345 | Locknut - 3/4-16 Nylon Jam    | 2          |                   |