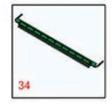

Front Rollers

|    | R&R<br>Part No. | OEM<br>Part No.                                                                                              | Description                   | Qty<br>Req | Order<br>Quantity |
|----|-----------------|--------------------------------------------------------------------------------------------------------------|-------------------------------|------------|-------------------|
| 34 | R11-0070G       |                                                                                                              | Comb - Assy - Green           | 1          |                   |
| 35 | R11-0069G       |                                                                                                              | Frame - Only Comb Assy-Green  | 1          |                   |
| 36 | R8-2530         |                                                                                                              | Comb - Urethane               | 1          |                   |
| 37 | R8-2520G        |                                                                                                              | Support - Comb - Green        | 1          |                   |
| 38 | R3249-3         |                                                                                                              | Screw - Comb                  | 11         |                   |
| 39 | R3296-9         | R32127-17                                                                                                    | Locknut - Comb                | 11         |                   |
| 40 | R3254-8         | R3                                                                                                           | Washer - Lock 1/4 Int Star Z  | 4          |                   |
| 41 | R150347T        | R150347                                                                                                      | Seal - Nonstick Lip           | 2          |                   |
| 42 | R150334A        |                                                                                                              | Washer - Thrust SAE660 Bronze | 2          |                   |
| 43 | R150333         | R150447                                                                                                      | Washer - Flat Keyed Outer SS  | 2          |                   |
| 44 | R3296-15        | 367029,<br>R1503473,<br>R32118-5,<br>R32127-23,<br>R32127-47,<br>R367029,<br>R445748,<br>RG-371,<br>RN101345 | Locknut - 3/4-16 Nylon Jam    | 2          |                   |