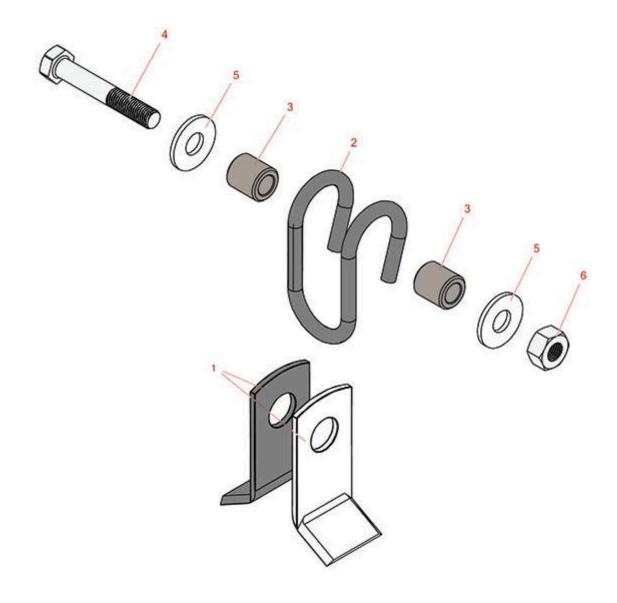

## **Replaces Toro 60" Flail Mower Parts**

Flail Mower Flail Parts OEM

|   | R&R<br>Part No.                                                        | OEM Part No.                                                                                                                                 | Description                   | Qty <b>Order</b><br>Req <b>Quantity</b> |
|---|------------------------------------------------------------------------|----------------------------------------------------------------------------------------------------------------------------------------------|-------------------------------|-----------------------------------------|
| 1 | R337599                                                                | 92-4285                                                                                                                                      | Blade - Flail                 | 144                                     |
|   | Detail Description: 1-1/4" wide, 2-5/8" long with 9/16" mounting hole: |                                                                                                                                              |                               |                                         |
| 2 | R362226                                                                | 92-4286                                                                                                                                      | Shackle                       | 72                                      |
| 3 | R362227                                                                | 92-4284                                                                                                                                      | Spacer - Flail Blade          | 144                                     |
| 4 | R400234                                                                | 322-10                                                                                                                                       | Bolt - Hex HD 5/16-24 x 2 GR5 | 72                                      |
| 5 | R453009                                                                | 01-166-0400,<br>24-10-BD,<br>24-9-AD,<br>32-9650,<br>3256-2,<br>3256-23,<br>3256-3,<br>3256-67,<br>3290-217,<br>3556-3,<br>4-2390,<br>7-0152 | Washer - Flat 5/16 SAE        | 144                                     |
| 5 | R310266                                                                | 3256-23,<br>3256-3,<br>3556-3                                                                                                                | Washer - Flat 5/16 USS        | 144                                     |
| 6 | R444754                                                                | 01-189-0518,<br>3296-4                                                                                                                       | Locknut - 5/16-24 Center      | 72                                      |