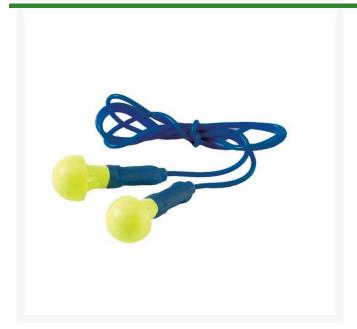

## 3M E-A-R Push-Ins Corded Earplugs 100 Pr/Box

R3M318-1001

## **Details**

No roll down with ball earplug design. Available in corded and uncorded foam providing all-day hearing comfort, convenience and protection. Blue stem makes insertion and removal easy and helps keep the tips clean when the wearer's hands are dirty. NRR 28dB.

- Ball design means no roll-down
- Blue stem keeps tips clean
- Corded. 100 pr/box
- NRR 28 dB