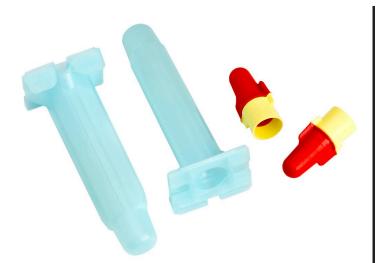

## **Details**

The 3M Direct Bury Splice DBR/Y is a premium moisture-resistant connector, which is used to electrically connect and moisture-seal thicker insulation wire. The product includes an R/Y spring connector and a high impact, UV resistant tube prefilled with moisture-resistant grease.