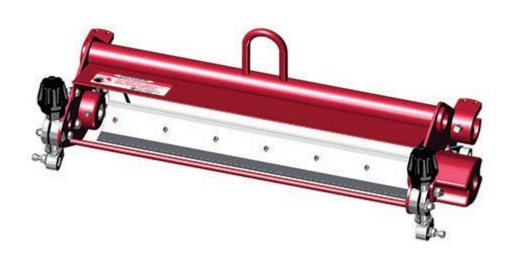

## **Replaces Toro Greensmaster 3000 Parts**

4-Bolt Cutting Unit - Models 04404, 04405, 04406, 04407, 04408 & 04409 Complete Cutting Unit

## **Replaces Toro Greensmaster 3000 Parts**

4-Bolt Cutting Unit - Models 04404, 04405, 04406, 04407, 04408 & 04409 Complete Cutting Unit

| Item  | R&R<br>Part No.                                                                                                                                                            | OEM      | Description                    | Qty<br>Req | Order<br>Quantity |
|-------|----------------------------------------------------------------------------------------------------------------------------------------------------------------------------|----------|--------------------------------|------------|-------------------|
| No    |                                                                                                                                                                            | Part No. |                                |            |                   |
| Stan  | dard Cutting Unit                                                                                                                                                          |          |                                |            |                   |
| 1     | R150200                                                                                                                                                                    |          | Complete Standard Cutting Unit | 0          |                   |
|       | Tech Note: R&R Cutting Units Complete with: R5-3189 8 Blade Reel, R150460 Thin Bedknife, R21-6540 Grooved Front Roller & R21-8450 Solid Rear Roller:                       |          |                                |            |                   |
| Custo | om Cutting Unit                                                                                                                                                            |          |                                |            |                   |
| 2     | R150200-SPL                                                                                                                                                                |          | Custom Cutting Unit            | 0          |                   |
|       | Tech Note: R&R Custom Cutting Unit price does not include Reel, Bedknife, Front Roller and Rear Roller. Select these options from the parts list to complete custom unit.: |          |                                |            |                   |