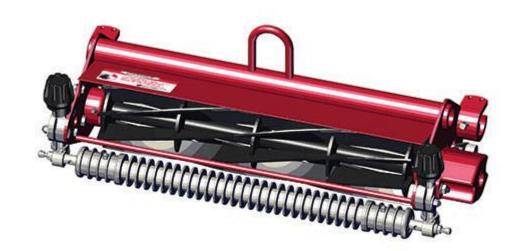

## **Replaces Toro Greensmaster 3000 Parts**

4-Bolt Cutting Unit - Models 04404, 04405, 04406, 04407, 04408 & 04409 Complete Cutting Unit

## **Replaces Toro Greensmaster 3000 Parts**

4-Bolt Cutting Unit - Models 04404, 04405, 04406, 04407, 04408 & 04409 Complete Cutting Unit

| Item  | R&R<br>Part No.                                                                                                                                                            | OEM      | Description                    | Qty<br>Req | Order<br>Quantity |
|-------|----------------------------------------------------------------------------------------------------------------------------------------------------------------------------|----------|--------------------------------|------------|-------------------|
| No    |                                                                                                                                                                            | Part No. |                                |            |                   |
| Stan  | dard Cutting Unit                                                                                                                                                          |          |                                |            |                   |
| 1     | R150200                                                                                                                                                                    |          | Complete Standard Cutting Unit | 0          |                   |
|       | Tech Note: R&R Cutting Units Complete with: R5-3189 8 Blade Reel, R150460 Thin Bedknife, R21-6540 Grooved Front Roller & R21-8450 Solid Rear Roller:                       |          |                                |            |                   |
| Custo | om Cutting Unit                                                                                                                                                            |          |                                |            |                   |
| 2     | R150200-SPL                                                                                                                                                                |          | Custom Cutting Unit            | 0          |                   |
|       | Tech Note: R&R Custom Cutting Unit price does not include Reel, Bedknife, Front Roller and Rear Roller. Select these options from the parts list to complete custom unit.: |          |                                |            |                   |