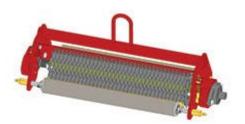

## **Replaces Toro Greensmaster 3150-Q Parts**

Complete Verti-Cut Unit

## **Replaces Toro Greensmaster 3150-Q Parts**

Complete Verti-Cut Unit

| Item <b>R&amp;R</b> |                                                                                                                                                         | OEM      |                                                 | Qty | Order    |
|---------------------|---------------------------------------------------------------------------------------------------------------------------------------------------------|----------|-------------------------------------------------|-----|----------|
| No                  | Part No.                                                                                                                                                | Part No. | Description                                     | Req | Quantity |
| Comp                | olete Verti-Cut Unit                                                                                                                                    |          |                                                 |     |          |
| 1                   | R150208                                                                                                                                                 |          | Complete Standard Verti-Cut Unit -<br>w/Rollers | 0   |          |
|                     | Detail Description: R&R Verti-Cut unit complete with R17-1590 Verti-Cut Blades Smooth Front and Rear Rollers.:                                          |          |                                                 |     |          |
| Custo               | om Verti-Cut Unit                                                                                                                                       |          |                                                 |     |          |
| 2                   | R150208-SPL                                                                                                                                             |          | Custom Verti-Cut Unit                           | 0   |          |
|                     | Detail Description: R&R Custom Cutting Unit price does not include Verti-Cut Blades. Select these options from the parts list to complete custom unit.: |          |                                                 |     |          |