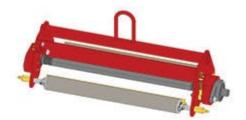

## **Replaces Toro Greensmaster 3150-Q Parts**

Complete Verti-Cut Unit

## **Replaces Toro Greensmaster 3150-Q Parts**

Complete Verti-Cut Unit

| Item <b>R&amp;R</b> |                                                                                                                                                         | OEM      |                                                 | Qty | Order    |
|---------------------|---------------------------------------------------------------------------------------------------------------------------------------------------------|----------|-------------------------------------------------|-----|----------|
| No                  | Part No.                                                                                                                                                | Part No. | Description                                     | Req | Quantity |
| Comp                | olete Verti-Cut Unit                                                                                                                                    |          |                                                 |     |          |
| 1                   | R150208                                                                                                                                                 |          | Complete Standard Verti-Cut Unit -<br>w/Rollers | 0   |          |
|                     | Detail Description: R&R Verti-Cut unit complete with R17-1590 Verti-Cut Blades Smooth Front and Rear Rollers.:                                          |          |                                                 |     |          |
| Custo               | om Verti-Cut Unit                                                                                                                                       |          |                                                 |     |          |
| 2                   | R150208-SPL                                                                                                                                             |          | Custom Verti-Cut Unit                           | 0   |          |
|                     | Detail Description: R&R Custom Cutting Unit price does not include Verti-Cut Blades. Select these options from the parts list to complete custom unit.: |          |                                                 |     |          |