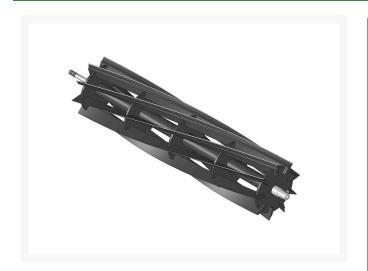

# Reel - 9 Blade R4-2161

#### **Details**

R&R Reel blades are manufactured from high carbon-boron alloy steel and then hardened to RC46-49 to match the temper of our bedknives and original equipment bedknives. All R&R Reels are cylindrically ground on bearing surfaces and then relief ground. Reels are then precision computer balanced for extended bearing and reel life. R&R Products Reels are guaranteed against defects in material and workmanship for the life of the reel under normal use.

- High Carbon-Boron Alloy Steel
- Cylindrically Ground on Bearing Surfaces
- Precision Computer Balanced