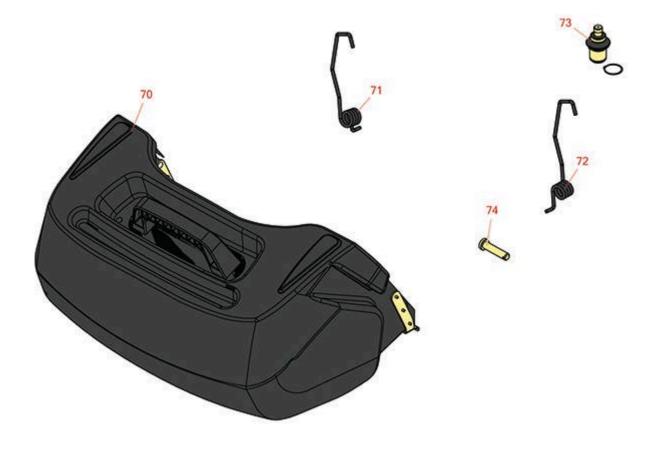

## **Replaces Toro Greensmaster TriFlex 3400 Parts**

Traction Unit - Model 04520 Grass Basket and Suspension

|                       | R&R<br>Part No. | OEM<br>Part No.                                              | Description              | Qty<br>Req | Order<br>Quantity |
|-----------------------|-----------------|--------------------------------------------------------------|--------------------------|------------|-------------------|
| Other Parts Available |                 |                                                              |                          |            |                   |
| 70                    | R132-9599       | 117-8094,<br>117-8096,<br>120-2775,<br>132-9510,<br>132-9599 | Basket Assy              | 3          |                   |
| 71                    | R117-6826       | 117-6826                                                     | Spring - Stabilizer - RH | 3          |                   |
| 72                    | R117-6827       | 117-6827                                                     | Spring - Stabilizer - LH | 3          |                   |
| 73                    | R132-6959       | 117-6658,<br>132-6959                                        | Ball Joint               | 6          |                   |
| 74                    | R92-2739        | 92-2739                                                      | Pin - Clevis             | 3          |                   |