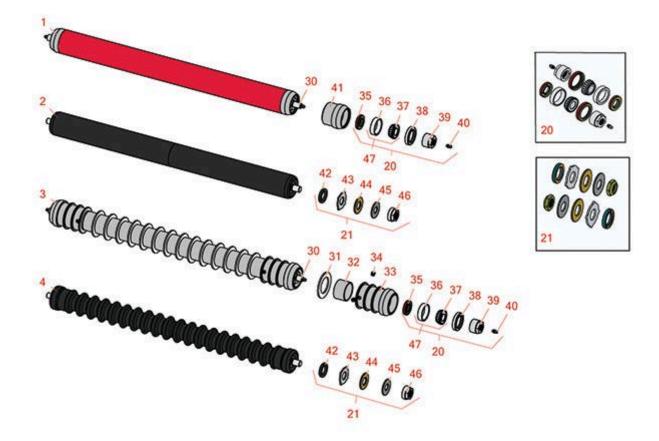

**Replaces Toro Reelmaster 216 Parts** *Cutting Unit* 

Rollers

| R                                      | ducts Cutt                                                                                                                                                                                                              | ting Unit                                                                                                                                                                                     | elmaster 216 Parts                                                                                                                                                                                                                                         |                              |                  |  |  |
|----------------------------------------|-------------------------------------------------------------------------------------------------------------------------------------------------------------------------------------------------------------------------|-----------------------------------------------------------------------------------------------------------------------------------------------------------------------------------------------|------------------------------------------------------------------------------------------------------------------------------------------------------------------------------------------------------------------------------------------------------------|------------------------------|------------------|--|--|
|                                        | R&R<br>Part No.                                                                                                                                                                                                         | ers<br>OEM<br>Part No.                                                                                                                                                                        | Description                                                                                                                                                                                                                                                | Qty<br>Req                   | Orde<br>Quantity |  |  |
| R&R                                    | Rollers                                                                                                                                                                                                                 |                                                                                                                                                                                               | ·                                                                                                                                                                                                                                                          |                              |                  |  |  |
| 1                                      | R61-0410                                                                                                                                                                                                                | 61-0410                                                                                                                                                                                       | Roller - Smooth Tubular Steel                                                                                                                                                                                                                              | 0                            |                  |  |  |
|                                        | Tech Note: Constru<br>bearings for exten                                                                                                                                                                                |                                                                                                                                                                                               |                                                                                                                                                                                                                                                            |                              |                  |  |  |
| 2                                      | R1503770                                                                                                                                                                                                                |                                                                                                                                                                                               | Roller - Smooth UHMW<br>Polyethylene                                                                                                                                                                                                                       | 0                            |                  |  |  |
|                                        | Tech Note: Machined from solid UHMW, this low maintenance roller uses a 1" solid stainless steel shaft and requires no grease. UHMW material prevents build-up of debris.:                                              |                                                                                                                                                                                               |                                                                                                                                                                                                                                                            |                              |                  |  |  |
| 3                                      | R63-5160                                                                                                                                                                                                                | 63-5160,<br>92-1846                                                                                                                                                                           | Roller - Grooved Repairable Steel                                                                                                                                                                                                                          | 0                            |                  |  |  |
|                                        | Tech Note: Constructed with a through shaft and greasable tapered bearings for extended life.<br>This roller can be repaired by unscrewing the ends and replacing the series of washers and<br>spacers.:                |                                                                                                                                                                                               |                                                                                                                                                                                                                                                            |                              |                  |  |  |
|                                        | spacers.:                                                                                                                                                                                                               |                                                                                                                                                                                               |                                                                                                                                                                                                                                                            |                              |                  |  |  |
| 4                                      | spacers.:<br>R1503780                                                                                                                                                                                                   |                                                                                                                                                                                               | Roller - Grooved UHMW<br>Polyethylene                                                                                                                                                                                                                      | 0                            |                  |  |  |
| 4                                      | R1503780<br>Tech Note: Machir<br>stainless steel sha                                                                                                                                                                    |                                                                                                                                                                                               |                                                                                                                                                                                                                                                            | olid                         |                  |  |  |
| -                                      | R1503780<br>Tech Note: Machir<br>stainless steel sha                                                                                                                                                                    | ft and requires no bearings                                                                                                                                                                   | Polyethylene<br>low maintenance roller rotates around a 1" so                                                                                                                                                                                              | olid                         |                  |  |  |
| Over                                   | R1503780<br>Tech Note: Machir<br>stainless steel sha<br>UHMW material p                                                                                                                                                 | ft and requires no bearings                                                                                                                                                                   | Polyethylene<br>low maintenance roller rotates around a 1" so                                                                                                                                                                                              | olid                         |                  |  |  |
| Over                                   | R1503780<br>Tech Note: Machir<br>stainless steel sha<br>UHMW material p<br>haul Kits<br>R106-9607<br>Tech Note: Include                                                                                                 | ft and requires no bearings<br>revents build-up of debris.:<br>106-9607                                                                                                                       | Polyethylene<br>low maintenance roller rotates around a 1" so<br>or grease. Patented groove design and smoo                                                                                                                                                | olid<br>th                   |                  |  |  |
| Over                                   | R1503780<br>Tech Note: Machir<br>stainless steel sha<br>UHMW material p<br>haul Kits<br>R106-9607<br>Tech Note: Include                                                                                                 | ft and requires no bearings<br>revents build-up of debris.:<br>106-9607<br>es 2 ea: R253-146 Seals, R25                                                                                       | Polyethylene<br>low maintenance roller rotates around a 1" so<br>or grease. Patented groove design and smoo<br>Overhaul Kit - Roller                                                                                                                       | olid<br>th                   |                  |  |  |
| <b>Over</b><br>20                      | R1503780<br>Tech Note: Machir<br>stainless steel sha<br>UHMW material p<br>haul Kits<br>R106-9607<br>Tech Note: Include<br>Cups, R302-5 Zerk<br>R101399<br>Tech Note: Fits all<br>bearings Includes                     | ft and requires no bearings<br>revents build-up of debris.:<br>106-9607<br>es 2 ea: R253-146 Seals, R25<br>s & R71-3590 Nuts:<br>R&R 2-1/2" - 3-1/2" Dia. Bla                                 | Polyethylene<br>low maintenance roller rotates around a 1" so<br>or grease. Patented groove design and smoo<br>Overhaul Kit - Roller<br>53-152 Seals, R254-78 Bearings, R254-79 Bear<br>Overhaul Kit - UHMW 2 Pc Roller<br>overhaul Kit - UHMW 2 Pc Roller | olid<br>th<br>0<br>ring<br>1 |                  |  |  |
| <b>Over</b><br>20<br>21                | R1503780<br>Tech Note: Machir<br>stainless steel sha<br>UHMW material p<br>haul Kits<br>R106-9607<br>Tech Note: Include<br>Cups, R302-5 Zerk<br>R101399<br>Tech Note: Fits all<br>bearings Includes                     | ft and requires no bearings<br>revents build-up of debris.:<br>106-9607<br>es 2 ea: R253-146 Seals, R25<br>rs & R71-3590 Nuts:<br>R&R 2-1/2" - 3-1/2" Dia. Bla<br>s 2 ea.: R1503230 Star Wasi | Polyethylene<br>low maintenance roller rotates around a 1" so<br>or grease. Patented groove design and smoo<br>Overhaul Kit - Roller<br>53-152 Seals, R254-78 Bearings, R254-79 Bear<br>Overhaul Kit - UHMW 2 Pc Roller<br>overhaul Kit - UHMW 2 Pc Roller | olid<br>th<br>0<br>ring<br>1 |                  |  |  |
| <b>Over</b><br>20<br>21<br><b>Othe</b> | R1503780<br>Tech Note: Machir<br>stainless steel sha<br>UHMW material p<br>haul Kits<br>R106-9607<br>Tech Note: Include<br>Cups, R302-5 Zerk<br>R101399<br>Tech Note: Fits all<br>bearings Includes<br>R3296-15 Locknut | ft and requires no bearings<br>revents build-up of debris.:<br>106-9607<br>es 2 ea: R253-146 Seals, R25<br>rs & R71-3590 Nuts:<br>R&R 2-1/2" - 3-1/2" Dia. Bla<br>s 2 ea.: R1503230 Star Wasi | Polyethylene<br>low maintenance roller rotates around a 1" so<br>or grease. Patented groove design and smoo<br>Overhaul Kit - Roller<br>53-152 Seals, R254-78 Bearings, R254-79 Bear<br>Overhaul Kit - UHMW 2 Pc Roller<br>overhaul Kit - UHMW 2 Pc Roller | olid<br>th<br>0<br>ring<br>1 |                  |  |  |

| R&R<br>Products |                                                                         | <b>Replaces Toro Reelmaster 216 Parts</b><br><i>Cutting Unit</i> |                                                                                         |                                |            |                   |
|-----------------|-------------------------------------------------------------------------|------------------------------------------------------------------|-----------------------------------------------------------------------------------------|--------------------------------|------------|-------------------|
|                 | R&R<br>Part No.                                                         | Rollers                                                          | OEM<br>Part No.                                                                         | Description                    | Qty<br>Req | Order<br>Quantity |
| 32              | R150676                                                                 |                                                                  |                                                                                         | Spacer - 2-3/4 Dia x 1-1/4 L   | 14         |                   |
| 32              | R150676A                                                                |                                                                  |                                                                                         | Spacer - 1/8                   | 2          |                   |
| 33              | R150689                                                                 |                                                                  |                                                                                         | Roller End - Threaded          | 2          |                   |
| 34              | R150691                                                                 |                                                                  | 150691                                                                                  | Screw - Set Nyloc 3/8-16 x 3/8 | 4          |                   |
| 35              | R253-152                                                                |                                                                  | 253-116,<br>253-152                                                                     | Seal - Inner Roller            | 2          |                   |
| 36              | R254-79                                                                 |                                                                  | 01-103-0060,<br>01-103-0130,<br>1-633584,<br>252-106,<br>254-79,<br>32-7800,<br>32-9590 | Cup - Bearing                  | 2          |                   |
|                 | Tech Note: Use R254-79M installation mandrel to properly install race.: |                                                                  |                                                                                         |                                |            |                   |
|                 |                                                                         |                                                                  | 01-102-0060,<br>01-102-0130,<br>1-633585,                                               |                                |            |                   |

| 37 <b>R254-78</b>  | 1-633585,<br>254-78,<br>32-7790,<br>32-9580,<br>93-4813 | Tapered Bearing Cone   | 2 |
|--------------------|---------------------------------------------------------|------------------------|---|
| 38 <b>R253-146</b> | 105-0150,<br>253-143,<br>253-146,<br>253-153            | Seal                   | 2 |
| 39 <b>R71-3590</b> | 61-0370,<br>71-3590                                     | Nut - Adjusting Roller | 2 |

| R&R<br>Products                           | Cutting Unit<br>Rollers                                  |                                                                                                                         |  |                               |            |                   |
|-------------------------------------------|----------------------------------------------------------|-------------------------------------------------------------------------------------------------------------------------|--|-------------------------------|------------|-------------------|
| ltem <b>R&amp;R</b><br>No <b>Part No.</b> |                                                          | DEM<br>Part No.                                                                                                         |  | Description                   | Qty<br>Req | Order<br>Quantity |
| 40 <b>R302-5</b>                          | 3<br>3<br>3<br>3<br>3<br>3<br>3<br>3<br>3<br>3<br>6<br>6 | 1-6010,<br>02-11,<br>02-37,<br>02-5,<br>02-57,<br>02-58,<br>02-6,<br>1-0300,<br>2-9660,<br>0-0800,<br>2-3880,<br>2-4181 |  | Fitting - Grease              | 2          |                   |
| 41 <b>R61-0380</b>                        | 6                                                        | 1-0380                                                                                                                  |  | Roller End - Cap Solid        | 2          |                   |
| 42 <b>R1503470</b>                        |                                                          |                                                                                                                         |  | Seal - Inner Wiper            | 2          |                   |
| 43 <b>R1503230</b>                        |                                                          |                                                                                                                         |  | Washer - Thrust Outer Keyed   | 2          |                   |
| 44 <b>R1503471</b>                        |                                                          |                                                                                                                         |  | Washer - Thrust SAE660 Bronze | 2          |                   |
| 45 <b>R150333</b>                         |                                                          |                                                                                                                         |  | Washer - Flat Keyed Outer SS  | 2          |                   |
| 46 <b>R150368</b>                         |                                                          |                                                                                                                         |  | Nut - Adjusting               | 2          |                   |
| 47 <b>R500534</b>                         | 1                                                        | -633585                                                                                                                 |  | Bearing - with Cup            | 2          |                   |