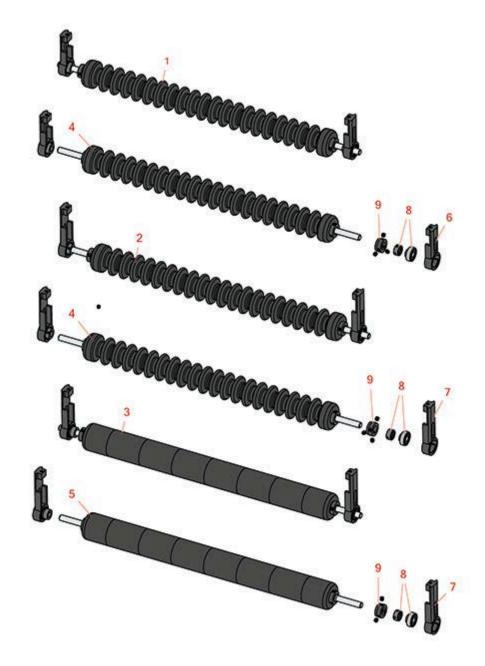

## **Replaces Toro Reelmaster 2600-D Parts**

32in Cutting Unit - Models 03466 & 03467 Minuteman Roller System

|      | R&R<br>Part No.                                                                    | OEM<br>Part No. | Description                           | Qty<br>Req | Order<br>Quantity |
|------|------------------------------------------------------------------------------------|-----------------|---------------------------------------|------------|-------------------|
| Comp | olete Minute                                                                       | man Roller S    | Systems to fit 32" Units              |            |                   |
| 1    | RMT3101                                                                            |                 | Minuteman Front Grooved Roller System | 0          |                   |
|      | Tech Note: Complete roller systems include roller and two brackets with bearings.: |                 |                                       |            |                   |
| 2    | RMT3102                                                                            |                 | Minuteman Rear Grooved Roller System  | 0          |                   |
|      | Tech Note: Complete roller systems include roller and two brackets with bearings.: |                 |                                       |            |                   |
| 3    | RMT3103                                                                            |                 | Minuteman Rear Smooth Roller System   | 0          |                   |
|      | Tech Note: Complete roller systems include roller and two brackets with bearings.: |                 |                                       |            |                   |
| Minu | teman Rollei                                                                       | rs Only to fit  | t 32" Units                           |            |                   |
| 4    | RM522                                                                              |                 | Minuteman Grooved Roller Only         | 0          |                   |
|      | Tech Note: Fits 30" Units. Use with Minuteman Roller Bracket System Only:          |                 |                                       |            |                   |
| 5    | RM523                                                                              |                 | Minuteman Smooth Roller Only          | 0          |                   |
|      | Tech Note: Fits 30" Units. Use with Minuteman Roller Bracket System Only:          |                 |                                       |            |                   |
| Othe | r Parts Avail                                                                      | able            |                                       | -          |                   |
| 6    | RT221                                                                              |                 | Bracket - Front RH/LH                 | 0          |                   |
| 7    | RT231                                                                              |                 | Bracket - Rear RH/LH                  | 0          |                   |
| 8    | RMMB157                                                                            |                 | Bearing w/Locking Collar              | 0          |                   |
| 9    | RMM3                                                                               |                 | End Hub - 7/8 ID                      | 0          |                   |
|      |                                                                                    |                 |                                       |            |                   |