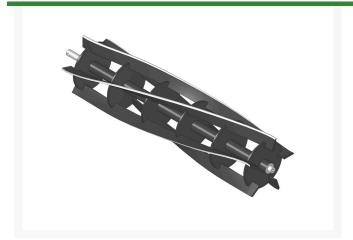

# Reel - 5 Blade R4005

#### **Details**

R&R Reel blades are manufactured from high carbon-boron alloy steel and then hardened to RC46-49 to match the temper of our bedknives and original equipment bedknives. All R&R Reels are cylindrically ground on bearing surfaces and then relief ground. Reels are then precision computer balanced for extended bearing and reel life. R&R Products Reels are guaranteed against defects in material and workmanship for the life of the reel under normal use.

- High Carbon-Boron Alloy Steel
- Cylindrically Ground on Bearing Surfaces
- Precision Computer Balanced