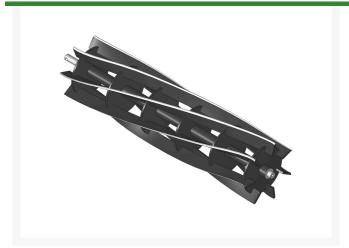

# Reel - 7 Blade R4005-7

#### **Details**

R&R Reel blades are manufactured from high carbon-boron alloy steel and then hardened to RC46-49 to match the temper of our bedknives and original equipment bedknives. All R&R Reels are cylindrically ground on bearing surfaces and then relief ground. Reels are then precision computer balanced for extended bearing and reel life. R&R Products Reels are guaranteed against defects in material and workmanship for the life of the reel under normal use.

- High Carbon-Boron Alloy Steel
- Cylindrically Ground on Bearing Surfaces
- Precision Computer Balanced