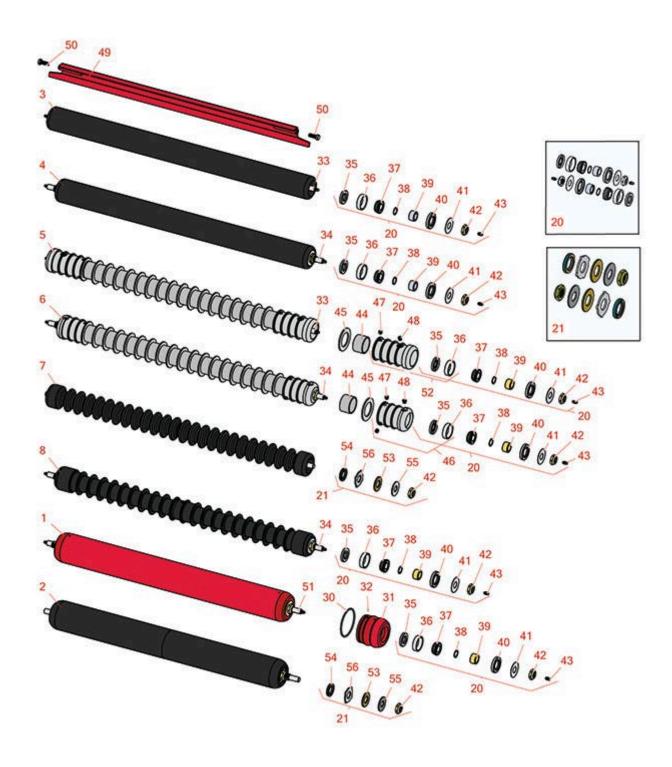

Cutting Unit Rollers

Cutting Unit Rollers

|       | R&R<br>Part No.                                                                                                                                                                                                                                                                           | OEM<br>Part No.     | Description                           | Qty<br>Req | Order<br>Quantity |  |  |
|-------|-------------------------------------------------------------------------------------------------------------------------------------------------------------------------------------------------------------------------------------------------------------------------------------------|---------------------|---------------------------------------|------------|-------------------|--|--|
| R&R F | Front Rollers                                                                                                                                                                                                                                                                             |                     | ·                                     |            |                   |  |  |
| 3     | R62-6200                                                                                                                                                                                                                                                                                  | 59-6100,<br>62-6200 | Roller - Smooth Tubular Steel         | 0          |                   |  |  |
|       | Tech Note: Constructed with a 34" body length and a through shaft, this heavy duty roller uses greasable tapered bearings for extended life.:                                                                                                                                             |                     |                                       |            |                   |  |  |
| 4     | R84-6180                                                                                                                                                                                                                                                                                  | 84-6180             | Roller - Smooth Tubular Steel         | 0          |                   |  |  |
|       | Tech Note: Constructed with a 33" body length and a through shaft, this heavy duty roller uses greasable tapered bearings for extended life.:                                                                                                                                             |                     |                                       |            |                   |  |  |
| 5     | R62-6130R                                                                                                                                                                                                                                                                                 |                     | Roller - Grooved Repairable Steel     | 0          |                   |  |  |
|       | Tech Note: Constructed with a 34" body length, a 35" through shaft and tapered bearings for extended life. This roller can be repaired by unscrewing the ends and replacing the series of washers and spacers.:                                                                           |                     |                                       |            |                   |  |  |
| 6     | R150715                                                                                                                                                                                                                                                                                   |                     | Roller - Grooved Repairable Steel     | 0          |                   |  |  |
|       | Tech Note: Constructed with a 33" body length, a 36" through shaft and tapered bearings for extended life. This roller can be repaired by unscrewing the ends and replacing the series of washers and spacers.:                                                                           |                     |                                       |            |                   |  |  |
| 7     | R1503750                                                                                                                                                                                                                                                                                  |                     | Roller - Grooved UHMW<br>Polyethylene | 0          |                   |  |  |
|       | Tech Note: This roller fits the 450D with a 35" shaft only. Machined from solid UHMW, this low maintenance roller rotates around a 1" solid stainless steel shaft and requires no bearings or grease. Patented groove design and smooth UHMW mat <click for="" more="" part#="">:</click> |                     |                                       |            |                   |  |  |
| 8     | R84-6080                                                                                                                                                                                                                                                                                  | 84-6080             | Roller - Grooved Cast Iron            | 0          |                   |  |  |
|       | Tech Note: This heavy duty cast iron roller with a 33" body length, a 36" shaft uses greasable tapered bearings for extended life.:                                                                                                                                                       |                     |                                       |            |                   |  |  |
| R&R F | Rear Rollers                                                                                                                                                                                                                                                                              |                     |                                       |            |                   |  |  |
| 1     | R59-5630                                                                                                                                                                                                                                                                                  | 59-5630             | Roller - Smooth Tubular Steel         | 0          |                   |  |  |
|       | Tech Note: Constructed with a through shaft, this heavy duty roller uses greasable tapered bearings for extended life.:                                                                                                                                                                   |                     |                                       |            |                   |  |  |

Cutting Unit Rollers

|      | R&R<br>Part No.                                                                                                                                                                                                                         | OEM<br>Part No.                                                                         | Description                          | Qty<br>Req | Order<br>Quantity |  |  |
|------|-----------------------------------------------------------------------------------------------------------------------------------------------------------------------------------------------------------------------------------------|-----------------------------------------------------------------------------------------|--------------------------------------|------------|-------------------|--|--|
| 2    | R1503800                                                                                                                                                                                                                                |                                                                                         | Roller - Smooth UHMW<br>Polyethylene | 0          |                   |  |  |
|      | Tech Note: Machined from solid UHMW, this low maintenance roller uses a 1" solid stainless steel shaft and requires no grease. UHMW material prevents build-up of debris.:                                                              |                                                                                         |                                      |            |                   |  |  |
| Over | haul Kits                                                                                                                                                                                                                               |                                                                                         |                                      |            |                   |  |  |
| 20   | R100160                                                                                                                                                                                                                                 |                                                                                         | Overhaul Kit - Roller                | 1          |                   |  |  |
|      | Tech Note: Includes 2 ea.: R150504 Washers, R237-54 O-rings, R253-117 Seals, R253-122 Seals,<br>R254-78 Bearing, R254-79 Bearing Cups, R302-5 Grease Fittings, R3296-15 Locknuts, & R59-5690<br>Wear Sleeves:                           |                                                                                         |                                      |            |                   |  |  |
| 21   | R101399                                                                                                                                                                                                                                 |                                                                                         | Overhaul Kit - UHMW 2 Pc Roller      | 1          |                   |  |  |
|      | Tech Note: Fits all R&R 2-1/2" - 3-1/2" Dia. Black UHMW Plastic Rollers that do not use ball bearings Includes 2 ea.: R1503230 Star Washers, R1503470 Seals, R150333 Thrust Washers, R3296-15 Locknuts, R1503471 Bronze Thrust Washers: |                                                                                         |                                      |            |                   |  |  |
| Othe | r Parts Available                                                                                                                                                                                                                       |                                                                                         |                                      |            |                   |  |  |
| 30   | R150501                                                                                                                                                                                                                                 |                                                                                         | O-Ring - Roller End                  | 2          |                   |  |  |
| 31   | R150502                                                                                                                                                                                                                                 |                                                                                         | Roller End - Rear                    | 2          |                   |  |  |
| 32   | R150503                                                                                                                                                                                                                                 |                                                                                         | Pin - Drive Roller End               | 0          |                   |  |  |
| 33   | R62-6040                                                                                                                                                                                                                                | 62-6040                                                                                 | Shaft - 35 Roller                    | 1          |                   |  |  |
| 34   | R84-6070                                                                                                                                                                                                                                | 84-6070                                                                                 | Shaft - 36 Roller                    | 1          |                   |  |  |
| 35   | R253-122                                                                                                                                                                                                                                | 253-122,<br>30-0640                                                                     | Seal                                 | 2          |                   |  |  |
| 36   | R254-79                                                                                                                                                                                                                                 | 01-103-0060,<br>01-103-0130,<br>1-633584,<br>252-106,<br>254-79,<br>32-7800,<br>32-9590 | Cup - Bearing                        | 2          |                   |  |  |
|      | Tech Note: Use R254-79M installation mandrel to properly install race.:                                                                                                                                                                 |                                                                                         |                                      |            |                   |  |  |

Cutting Unit Rollers

|    | R&R<br>Part No. | OEM<br>Part No.                                                                                                                                | Description                  | Qty<br>Req | Order<br>Quantity |
|----|-----------------|------------------------------------------------------------------------------------------------------------------------------------------------|------------------------------|------------|-------------------|
| 37 | R254-78         | 01-102-0060,<br>01-102-0130,<br>1-633585,<br>254-78,<br>32-7790,<br>32-9580,<br>93-4813                                                        | Tapered Bearing Cone         | 2          |                   |
| 38 | R237-54         | 237-35,<br>237-46,<br>237-54,<br>253-35,<br>353-308                                                                                            | O-Ring - Small               | 2          |                   |
| 39 | R59-5690        | 59-5690                                                                                                                                        | Sleeve - Wear                | 2          |                   |
| 40 | R253-117        | 253-117,<br>253-165                                                                                                                            | Seal - Outer Triple Lip      | 2          |                   |
| 41 | R150504         | 66-5620                                                                                                                                        | Washer                       | 2          |                   |
| 42 | R3296-15        | 116-7306,<br>32118-5,<br>32127-23,<br>32127-47,<br>3296-15                                                                                     | Locknut - 3/4-16 Nylon Jam   | 2          |                   |
| 43 | R302-5          | 21-6010,<br>302-11,<br>302-37,<br>302-47,<br>302-5,<br>302-57,<br>302-58,<br>302-6,<br>31-0300,<br>32-9660,<br>60-0800,<br>62-3880,<br>92-4181 | Fitting - Grease             | 0          |                   |
| 44 | R150676         |                                                                                                                                                | Spacer - 2-3/4 Dia x 1-1/4 L | 0          |                   |
| 45 | R150672         |                                                                                                                                                | Washer - 2-3/4 Roller        | 0          |                   |
| 46 | R150718         |                                                                                                                                                | Roller End - 2-3/4 Threaded  | 2          |                   |

Cutting Unit Rollers

|    | R&R<br>Part No. | OEM<br>Part No.               | Description                    | Qty<br>Req | Order<br>Quantity |
|----|-----------------|-------------------------------|--------------------------------|------------|-------------------|
| 47 | R150691         | 150691                        | Screw - Set Nyloc 3/8-16 x 3/8 | 4          |                   |
| 48 | R170714         | 302-34,<br>302-39,<br>62-3520 | Fitting - Pressure Relief      | 2          |                   |
| 49 | R62-6220        | 62-6220                       | Scraper - Front Solid Roller   | 1          |                   |
| 50 | R3234-11        | 3234-11                       | Bolt - Hex Washer HD           | 2          |                   |
| 51 | R59-5670        | 59-5670                       | Shaft - Rear Roller            | 1          |                   |
| 52 | R150687         |                               | Roller End - Threaded          | 2          |                   |
| 53 | R1503471        |                               | Washer - Thrust SAE660 Bronze  | 2          |                   |
| 54 | R1503470        |                               | Seal - Inner Wiper             | 2          |                   |
| 55 | R150333         |                               | Washer - Flat Keyed Outer SS   | 2          |                   |
| 56 | R1503230        |                               | Washer - Thrust Outer Keyed    | 2          |                   |
|    |                 |                               |                                |            |                   |