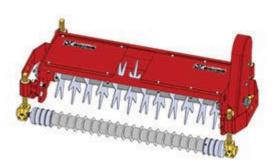

## **Replaces Toro Reelmaster 4500D Parts**

Verti-Cut Unit Complete Verti-Cut Unit

|       | R&R<br>Part No.                                                                                                                      | OEM<br>Part No. | Description                                      | Qty<br>Req | Order<br>Quantity |
|-------|--------------------------------------------------------------------------------------------------------------------------------------|-----------------|--------------------------------------------------|------------|-------------------|
| Stand | lard Verti-Cut Unit wi                                                                                                               | ith Skids       |                                                  |            |                   |
| 1     | R150210L                                                                                                                             |                 | Complete Standard Verti-Cut Unit - LH<br>w/Skids | 0          |                   |
|       | Tech Note: R&R Vertical Cutting Units Complete with: R59-6280 Verti-Cut Blades R84-0810 Skids R59-5630 Solid Rear Roller:            |                 |                                                  |            |                   |
| 2     | R150210R                                                                                                                             |                 | Complete Standard Verti-Cut Unit -<br>RH/Center  | 0          |                   |
|       | Tech Note: R&R Vertical Cutting Units Complete with R59-6280 Verti-Cut Blades, R84-0810 Skids & R59-5630 Solid Rear Roller:          |                 |                                                  |            |                   |
| Stand | lard Verti-Cut Unit wi                                                                                                               | ith Rollers     |                                                  |            |                   |
| 3     | R150211L                                                                                                                             |                 | Complete Standard Verti-Cut Unit - LH            | 0          |                   |
|       | Tech Note: R&R Vertical Cutting Units Complete with R59-6280 Verti-Cut Blades, R62-6130R Grooved Front& R59-5630 Solid Rear Roller:  |                 |                                                  |            |                   |
| 4     | R150211R                                                                                                                             |                 | Complete Standard Verti-Cut Unit -<br>RH/Center  | 0          |                   |
|       | Tech Note: R&R Vertical Cutting Units Complete with R59-6280 Verti-Cut Blades, R62-6130R Grooved Front & R59-5630 Solid Rear Roller: |                 |                                                  |            |                   |