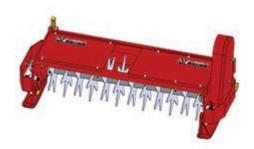

## **Replaces Toro Reelmaster 4500D Parts**

Verti-Cut Unit Complete Verti-Cut Unit

## **Replaces Toro Reelmaster 4500D Parts**

Verti-Cut Unit Complete Verti-Cut Unit

|       | R&R<br>Part No.                                                                                                                      | OEM<br>Part No. | Description                                      | Qty<br>Req | Order<br>Quantity |
|-------|--------------------------------------------------------------------------------------------------------------------------------------|-----------------|--------------------------------------------------|------------|-------------------|
| Stand | lard Verti-Cut Unit wi                                                                                                               | ith Skids       |                                                  |            |                   |
| 1     | R150210L                                                                                                                             |                 | Complete Standard Verti-Cut Unit - LH<br>w/Skids | 0          |                   |
|       | Tech Note: R&R Vertical Cutting Units Complete with: R59-6280 Verti-Cut Blades R84-0810 Skids R59-5630 Solid Rear Roller:            |                 |                                                  |            |                   |
| 2     | R150210R                                                                                                                             |                 | Complete Standard Verti-Cut Unit -<br>RH/Center  | 0          |                   |
|       | Tech Note: R&R Vertical Cutting Units Complete with R59-6280 Verti-Cut Blades, R84-0810 Skids & R59-5630 Solid Rear Roller:          |                 |                                                  |            |                   |
| Stand | lard Verti-Cut Unit wi                                                                                                               | ith Rollers     |                                                  |            |                   |
| 3     | R150211L                                                                                                                             |                 | Complete Standard Verti-Cut Unit - LH            | 0          |                   |
|       | Tech Note: R&R Vertical Cutting Units Complete with R59-6280 Verti-Cut Blades, R62-6130R Grooved Front& R59-5630 Solid Rear Roller:  |                 |                                                  |            |                   |
| 4     | R150211R                                                                                                                             |                 | Complete Standard Verti-Cut Unit -<br>RH/Center  | 0          |                   |
|       | Tech Note: R&R Vertical Cutting Units Complete with R59-6280 Verti-Cut Blades, R62-6130R Grooved Front & R59-5630 Solid Rear Roller: |                 |                                                  |            |                   |