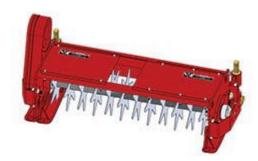

## **Replaces Toro Reelmaster 4500D Parts**

Verti-Cut Unit Complete Verti-Cut Unit

## **Replaces Toro Reelmaster 4500D Parts**

Verti-Cut Unit Complete Verti-Cut Unit

|       | R&R<br>Part No.                                                                                                                      | OEM<br>Part No. | Description                                      | Qty<br>Req | Order<br>Quantity |
|-------|--------------------------------------------------------------------------------------------------------------------------------------|-----------------|--------------------------------------------------|------------|-------------------|
| Stand | lard Verti-Cut Unit wi                                                                                                               | ith Skids       |                                                  |            |                   |
| 1     | R150210L                                                                                                                             |                 | Complete Standard Verti-Cut Unit - LH<br>w/Skids | 0          |                   |
|       | Tech Note: R&R Vertical Cutting Units Complete with: R59-6280 Verti-Cut Blades R84-0810 Skids R59-5630 Solid Rear Roller:            |                 |                                                  |            |                   |
| 2     | R150210R                                                                                                                             |                 | Complete Standard Verti-Cut Unit -<br>RH/Center  | 0          |                   |
|       | Tech Note: R&R Vertical Cutting Units Complete with R59-6280 Verti-Cut Blades, R84-0810 Skids & R59-5630 Solid Rear Roller:          |                 |                                                  |            |                   |
| Stand | lard Verti-Cut Unit wi                                                                                                               | ith Rollers     |                                                  |            |                   |
| 3     | R150211L                                                                                                                             |                 | Complete Standard Verti-Cut Unit - LH            | 0          |                   |
|       | Tech Note: R&R Vertical Cutting Units Complete with R59-6280 Verti-Cut Blades, R62-6130R Grooved Front& R59-5630 Solid Rear Roller:  |                 |                                                  |            |                   |
| 4     | R150211R                                                                                                                             |                 | Complete Standard Verti-Cut Unit -<br>RH/Center  | 0          |                   |
|       | Tech Note: R&R Vertical Cutting Units Complete with R59-6280 Verti-Cut Blades, R62-6130R Grooved Front & R59-5630 Solid Rear Roller: |                 |                                                  |            |                   |