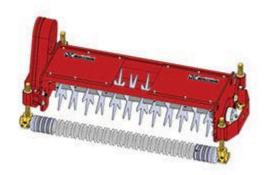

## **Replaces Toro Reelmaster 4500D Parts**

Verti-Cut Unit Complete Verti-Cut Unit

|       | R&R<br>Part No.                                                                                                                      | OEM<br>Part No. | Description                                      | Qty<br>Req | Order<br>Quantity |
|-------|--------------------------------------------------------------------------------------------------------------------------------------|-----------------|--------------------------------------------------|------------|-------------------|
| Stand | lard Verti-Cut Unit wi                                                                                                               | ith Skids       |                                                  |            |                   |
| 1     | R150210L                                                                                                                             |                 | Complete Standard Verti-Cut Unit - LH<br>w/Skids | 0          |                   |
|       | Tech Note: R&R Vertical Cutting Units Complete with: R59-6280 Verti-Cut Blades R84-0810 Skids R59-5630 Solid Rear Roller:            |                 |                                                  |            |                   |
| 2     | R150210R                                                                                                                             |                 | Complete Standard Verti-Cut Unit -<br>RH/Center  | 0          |                   |
|       | Tech Note: R&R Vertical Cutting Units Complete with R59-6280 Verti-Cut Blades, R84-0810 Skids & R59-5630 Solid Rear Roller:          |                 |                                                  |            |                   |
| Stand | lard Verti-Cut Unit wi                                                                                                               | ith Rollers     |                                                  |            |                   |
| 3     | R150211L                                                                                                                             |                 | Complete Standard Verti-Cut Unit - LH            | 0          |                   |
|       | Tech Note: R&R Vertical Cutting Units Complete with R59-6280 Verti-Cut Blades, R62-6130R Grooved Front& R59-5630 Solid Rear Roller:  |                 |                                                  |            |                   |
| 4     | R150211R                                                                                                                             |                 | Complete Standard Verti-Cut Unit -<br>RH/Center  | 0          |                   |
|       | Tech Note: R&R Vertical Cutting Units Complete with R59-6280 Verti-Cut Blades, R62-6130R Grooved Front & R59-5630 Solid Rear Roller: |                 |                                                  |            |                   |