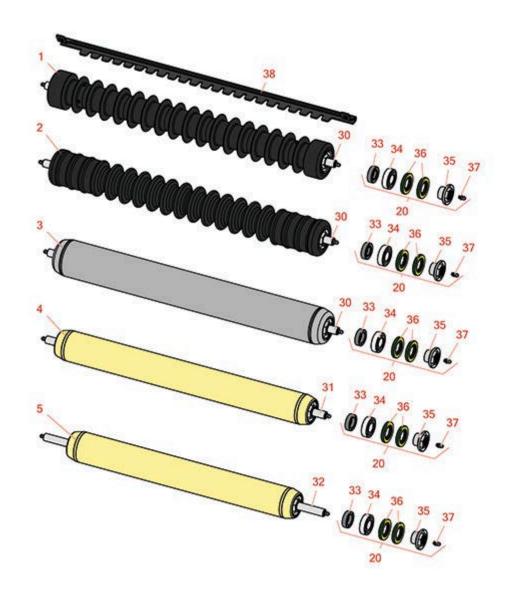

| ltem<br>No | R&R<br>Part No.                                                                                                                                                                                                                                                                                                                                                                                                                | OEM<br>Part No.                    | Description                                          | Qty<br>Req | Order<br>Quantity |  |  |  |
|------------|--------------------------------------------------------------------------------------------------------------------------------------------------------------------------------------------------------------------------------------------------------------------------------------------------------------------------------------------------------------------------------------------------------------------------------|------------------------------------|------------------------------------------------------|------------|-------------------|--|--|--|
| R&R F      | ront Rollers                                                                                                                                                                                                                                                                                                                                                                                                                   |                                    | · ·                                                  |            |                   |  |  |  |
| 1          | R1503911                                                                                                                                                                                                                                                                                                                                                                                                                       | 110-4050,<br>114-5400,<br>114-5421 | Roller - Fusion Grooved<br>UHMW Polyethylene         | 1          |                   |  |  |  |
|            | Detail Description: Fusion Rollers combine the best features of our UHMW plastic rollers with a heavy-duty internal bearing system. Machined from solid UHMW plastic that prevents build-up of debris. This roller has a patented deep groove design and turns on precision stainless ball bearings and double seals for added life. (2006 & Up):                                                                              |                                    |                                                      |            |                   |  |  |  |
| 2          | R1503915                                                                                                                                                                                                                                                                                                                                                                                                                       | 110-9608,<br>114-5421              | Roller - Fusion Grooved<br>UHMW Polyethylene Shoulde | r 1        |                   |  |  |  |
|            | Detail Description: Fusion Rollers combine the best features of our UHMW plastic rollers with a heavy duty internal bearing system. Machined from solid UHMW plastic that prevents build-up of debris. This roller has a patented deep groove design in the center along with shallow grroves on each end to reduce marking in wet conditions and turns on precision stainless ball bearings and double seals for added life.: |                                    |                                                      |            |                   |  |  |  |
| 3          | R114-5412                                                                                                                                                                                                                                                                                                                                                                                                                      | 114-5412                           | Roller - Smooth Tubular Steel                        | 1          |                   |  |  |  |
|            | Detail Description: Constructed with a through shaft, this heavy-duty roller uses greasable<br>stainless ball bearings. (2008 & Up):                                                                                                                                                                                                                                                                                           |                                    |                                                      |            |                   |  |  |  |
| 4          | R114-5404                                                                                                                                                                                                                                                                                                                                                                                                                      | 114-5404,<br>137-6107              | Roller - Smooth Tubular Steel<br>Long                | - 1        |                   |  |  |  |
|            | Detail Description: Constructed with a through shaft, this heavy-duty roller uses greasable stainless ball bearings. (2006 - 2007):                                                                                                                                                                                                                                                                                            |                                    |                                                      |            |                   |  |  |  |
| 5          | R114-5406                                                                                                                                                                                                                                                                                                                                                                                                                      | 114-5406                           | Roller - Smooth Tubular Steel<br>Short               | - 1        |                   |  |  |  |
|            | Detail Description: Constructed with a through shaft, this heavy-duty roller uses greasable stainless ball bearings. (2008 & Up):                                                                                                                                                                                                                                                                                              |                                    |                                                      |            |                   |  |  |  |
| Overh      | aul Kits                                                                                                                                                                                                                                                                                                                                                                                                                       |                                    |                                                      |            |                   |  |  |  |
| 20         | R114-5430                                                                                                                                                                                                                                                                                                                                                                                                                      | 114-5430                           | Overhaul Kit - Roller                                | 0          |                   |  |  |  |
|            | Detail Description: Includes 4 ea.: R112-7494 Seals; 2 ea.: R302-5 Grease Zerks, R114-3717 Seals,<br>R112-5290 Bearings & R114-3745 Locknuts:                                                                                                                                                                                                                                                                                  |                                    |                                                      |            |                   |  |  |  |

Rollers

**Replaces Toro Reelmaster 5010-H Parts** *Cutting Unit with 5" Reels - Models 03621, 03623, 03634 &* 

03635

|                       | R&R<br>Part No. | OEM<br>Part No.                                                                                                                                | Description                                   | Qty<br>Req | Order<br>Quantity |  |  |  |  |
|-----------------------|-----------------|------------------------------------------------------------------------------------------------------------------------------------------------|-----------------------------------------------|------------|-------------------|--|--|--|--|
| Other Parts Available |                 |                                                                                                                                                |                                               |            |                   |  |  |  |  |
| 30                    | R114-5403       | 114-5403                                                                                                                                       | Shaft - Front Roller                          | 1          |                   |  |  |  |  |
| 31                    | R114-5407       | 114-5407                                                                                                                                       | Shaft - Long Rear Roller                      | 1          |                   |  |  |  |  |
| 32                    | R114-5410       | 114-5410                                                                                                                                       | Shaft - Short - Rear Roller                   | 1          |                   |  |  |  |  |
| 33                    | R114-3717       | 114-3717                                                                                                                                       | Seal                                          | 2          |                   |  |  |  |  |
| 34                    | R112-5290       | 112-5290,<br>251346,<br>251-346,<br>72-5430                                                                                                    | Bearing - Stainless                           | 2          |                   |  |  |  |  |
| 35                    | R114-3745       | 106-6939,<br>108-3151,<br>114-3745,<br>114-5411                                                                                                | Locknut - Bearing - Stainless                 | 2          |                   |  |  |  |  |
| 36                    | R112-7494       | 112-7494                                                                                                                                       | Seal                                          | 4          |                   |  |  |  |  |
| 37                    | R302-5          | 21-6010,<br>302-11,<br>302-37,<br>302-47,<br>302-5,<br>302-57,<br>302-58,<br>302-6,<br>31-0300,<br>32-9660,<br>60-0800,<br>62-3880,<br>92-4181 | Fitting - Grease                              | 2          |                   |  |  |  |  |
| 38                    | R107-2993-03    | 107-2993-03                                                                                                                                    | Scraper - Fits Toro Plastic Gr<br>Roller Only | 1          |                   |  |  |  |  |