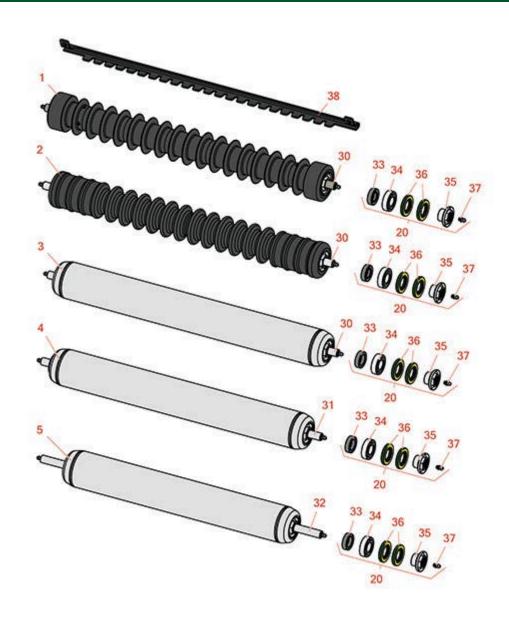

## **Replaces Toro Reelmaster 5010-H Parts** *Cutting Unit with 7" Reels - Models 03636, 03637, 03638,*

Cutting Unit with 7" Reels - Models 03636, 03637, 03638, 03639, 03641 & 03643 Rollers

|       | R&R<br>Part No.                                                                                                                                                                                                                                                                                                                                                                                                                            | OEM<br>Part No.                    | Description                                                                | Qty<br>Req | Orde<br>Quantity |  |
|-------|--------------------------------------------------------------------------------------------------------------------------------------------------------------------------------------------------------------------------------------------------------------------------------------------------------------------------------------------------------------------------------------------------------------------------------------------|------------------------------------|----------------------------------------------------------------------------|------------|------------------|--|
| &R    | Front Rollers                                                                                                                                                                                                                                                                                                                                                                                                                              |                                    |                                                                            |            |                  |  |
| 1     | R1503911                                                                                                                                                                                                                                                                                                                                                                                                                                   | 110-4050,<br>114-5400,<br>114-5421 | Roller - Fusion Grooved<br>UHMW Polyethylene                               | 1          |                  |  |
|       | Detail Description: Fusion Rollers combine the best features of our UHMW plastic rollers with a<br>heavy-duty internal bearing system. Machined from solid UHMW plastic that prevents build-up<br>of debris. This roller has a patented deep groove design and turns on precision stainless ball<br>bearings and double seals for added life. (2006 & Up):                                                                                 |                                    |                                                                            |            |                  |  |
| 2     | R1503915                                                                                                                                                                                                                                                                                                                                                                                                                                   | 110-9608,<br>114-5421              | Roller - Fusion Grooved<br>UHMW Polyethylene Shoulder                      | 1          |                  |  |
|       | Detail Description: Fusion Rollers combine the best features of our UHMW plastic rollers with a<br>heavy duty internal bearing system. Machined from solid UHMW plastic that prevents build-up<br>of debris. This roller has a patented deep groove design in the center along with shallow grroves<br>on each end to reduce marking in wet conditions and turns on precision stainless ball bearings<br>and double seals for added life.: |                                    |                                                                            |            |                  |  |
| 3     | R114-5412                                                                                                                                                                                                                                                                                                                                                                                                                                  | 114-5412                           | Roller - Smooth Tubular Steel                                              | 1          |                  |  |
|       | Detail Description: Co<br>stainless ball bearing                                                                                                                                                                                                                                                                                                                                                                                           |                                    |                                                                            |            |                  |  |
| 4     | R114-5415                                                                                                                                                                                                                                                                                                                                                                                                                                  | 114-5415                           | Roller - Smooth Tubular Steel                                              | 1          |                  |  |
|       | Detail Description: Co<br>stainless ball bearing                                                                                                                                                                                                                                                                                                                                                                                           |                                    |                                                                            |            |                  |  |
|       |                                                                                                                                                                                                                                                                                                                                                                                                                                            |                                    |                                                                            | 1          |                  |  |
| 5     | R114-5417                                                                                                                                                                                                                                                                                                                                                                                                                                  | 114-5417                           | Roller - Smooth Solid Steel                                                | 1          |                  |  |
| 5     |                                                                                                                                                                                                                                                                                                                                                                                                                                            | onstructed with a through sh       | Roller - Smooth Solid Steel<br>haft, this heavy-duty roller uses greasable | I          |                  |  |
|       | Detail Description: Co                                                                                                                                                                                                                                                                                                                                                                                                                     | onstructed with a through sh       |                                                                            |            |                  |  |
| Overl | Detail Description: Co<br>stainless ball bearing                                                                                                                                                                                                                                                                                                                                                                                           | onstructed with a through sh       |                                                                            | 0          |                  |  |

## **Replaces Toro Reelmaster 5010-H Parts** *Cutting Unit with 7" Reels - Models 03636, 03637, 03638,*

Cutting Unit with 7" Reels - Models 03636, 03637, 03638, 03639, 03641 & 03643 Rollers

| ltem <b>R&amp;R</b><br>No <b>Part No.</b> | OEM<br>Part No.                                                                                                                                | Description                                   | Qty<br>Req | Order<br>Quantity |
|-------------------------------------------|------------------------------------------------------------------------------------------------------------------------------------------------|-----------------------------------------------|------------|-------------------|
| 30 <b>R114-5403</b>                       | 114-5403                                                                                                                                       | Shaft - Front Roller                          | 1          |                   |
| 31 <b>R114-5407</b>                       | 114-5407                                                                                                                                       | Shaft - Long Rear Roller                      | 1          |                   |
| 32 <b>R114-5410</b>                       | 114-5410                                                                                                                                       | Shaft - Short - Rear Roller                   | 1          |                   |
| 33 <b>R114-3717</b>                       | 114-3717                                                                                                                                       | Seal                                          | 2          |                   |
| 34 <b>R112-5290</b>                       | 112-5290,<br>251346,<br>251-346,<br>72-5430                                                                                                    | Bearing - Stainless                           | 2          |                   |
| 35 <b>R114-3745</b>                       | 106-6939,<br>108-3151,<br>114-3745,<br>114-5411                                                                                                | Locknut - Bearing - Stainless                 | 2          |                   |
| 36 <b>R112-7494</b>                       | 112-7494                                                                                                                                       | Seal                                          | 4          |                   |
| 37 <b>R302-5</b>                          | 21-6010,<br>302-11,<br>302-37,<br>302-47,<br>302-5,<br>302-57,<br>302-58,<br>302-6,<br>31-0300,<br>32-9660,<br>60-0800,<br>62-3880,<br>92-4181 | Fitting - Grease                              | 2          |                   |
| 38 <b>R107-2993-03</b>                    | 107-2993-03                                                                                                                                    | Scraper - Fits Toro Plastic Gr<br>Roller Only | 1          |                   |