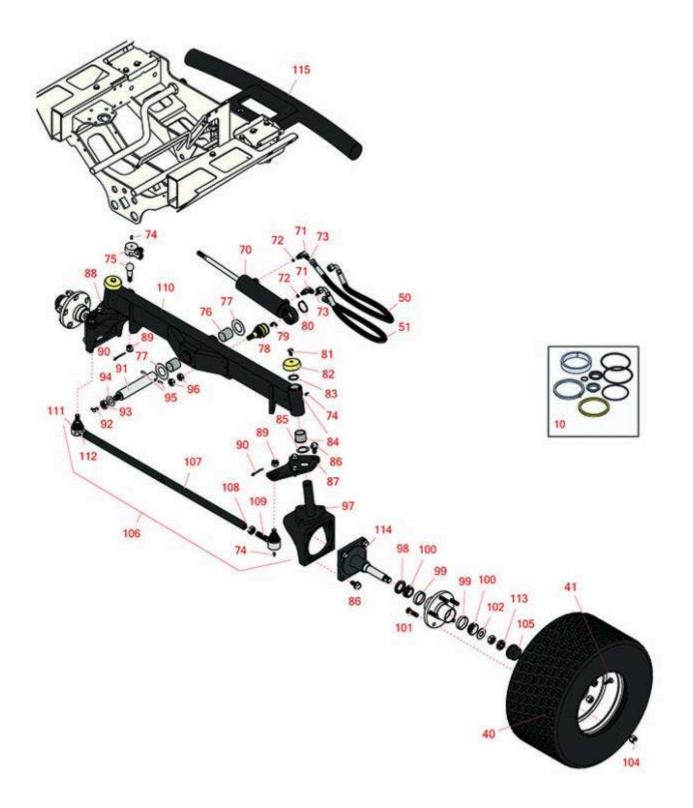

Traction Unit Rear Axle

Traction Unit Rear Axle

|       | R&R<br>Part No.                                                                                                                                                                                                                                                                                                                                                                                                                                                                                 | OEM<br>Part No.                | Description                                              | Qty<br>Req | Order<br>Quantity |  |  |
|-------|-------------------------------------------------------------------------------------------------------------------------------------------------------------------------------------------------------------------------------------------------------------------------------------------------------------------------------------------------------------------------------------------------------------------------------------------------------------------------------------------------|--------------------------------|----------------------------------------------------------|------------|-------------------|--|--|
| Overl | haul kit                                                                                                                                                                                                                                                                                                                                                                                                                                                                                        |                                |                                                          |            |                   |  |  |
| 10    | R110-6461                                                                                                                                                                                                                                                                                                                                                                                                                                                                                       | 110-6461                       | Seal Kit -Fits R107-4458 Cylinder                        | 1          |                   |  |  |
| Tires |                                                                                                                                                                                                                                                                                                                                                                                                                                                                                                 |                                |                                                          |            |                   |  |  |
| 40    | RCT511257                                                                                                                                                                                                                                                                                                                                                                                                                                                                                       |                                | Tire - 20x12.00-10 Nhs (4 Ply)<br>Carlisle Turf Master   | 2          |                   |  |  |
|       | Detail Description: The Carlisle Turf Master tire is a professional-grade tire known for its durability, stability, and traction. With its contoured shoulder protection, deep tread lugs, and durable compound, the Turf Master tire delivers reliable performance for ZTRs and professional-grade mowers. Whether you're maintaining a large lawn or operating a commercial landscaping business, the Turf Master tire is designed to meet your high standards and exceed your expectations.: |                                |                                                          |            |                   |  |  |
| 40    | RCT575315                                                                                                                                                                                                                                                                                                                                                                                                                                                                                       | 117-5125,<br>121-7924          | Tire - 20x12.00-10 Nhs (4 Ply)<br>Carlisle Turf Trac R/S | 2          |                   |  |  |
|       | Detail Description: The Turf Trac R/S tire offers all-around best performance in our residential product line. Applications include grounds care equipment, zero turn mowers and utility vehicles.:                                                                                                                                                                                                                                                                                             |                                |                                                          |            |                   |  |  |
| 41    | R232-27                                                                                                                                                                                                                                                                                                                                                                                                                                                                                         | 232-27,<br>232-31              | Stem - Valve w/ Cap                                      | 2          |                   |  |  |
| Hose  | 5                                                                                                                                                                                                                                                                                                                                                                                                                                                                                               |                                |                                                          |            |                   |  |  |
| 50    | R110-0973                                                                                                                                                                                                                                                                                                                                                                                                                                                                                       | 110-0973                       | Hose Asy                                                 | 1          |                   |  |  |
| 51    | R110-0928                                                                                                                                                                                                                                                                                                                                                                                                                                                                                       | 110-0928                       | Hydraulic Hose Assy                                      | 1          |                   |  |  |
| Othe  | r Parts Available                                                                                                                                                                                                                                                                                                                                                                                                                                                                               |                                |                                                          |            |                   |  |  |
| 70    | R107-4458                                                                                                                                                                                                                                                                                                                                                                                                                                                                                       | 107-4458,<br>110-9035          | Hydraulic Cylinder                                       | 1          |                   |  |  |
| 71    | R340-132                                                                                                                                                                                                                                                                                                                                                                                                                                                                                        | 340-132                        | Hydraulic Fitting - 90 Deg                               | 2          |                   |  |  |
| 72    | R237-22                                                                                                                                                                                                                                                                                                                                                                                                                                                                                         | 107-8844,<br>237-22,<br>237-78 | O-Ring                                                   | 2          |                   |  |  |

Order

Qty

Item R&R

Traction Unit Rear Axle

OEM

|    | Part No.     | Part No.                                                                                                                                       | Description                                    | Qty<br>Req | Quantity |
|----|--------------|------------------------------------------------------------------------------------------------------------------------------------------------|------------------------------------------------|------------|----------|
| 73 | R237-21      | 237-21,<br>327-21                                                                                                                              | O-Ring                                         | 2          |          |
| 74 | R302-5       | 21-6010,<br>302-11,<br>302-37,<br>302-47,<br>302-5,<br>302-57,<br>302-58,<br>302-6,<br>31-0300,<br>32-9660,<br>60-0800,<br>62-3880,<br>92-4181 | Fitting - Grease                               | 5          |          |
| 75 | R106-6895-03 | 106-6895-03,<br>69-9810,<br>69-9810-03                                                                                                         | Ball Joint Assy                                | 1          |          |
| 76 | R99-6964     | 99-6964                                                                                                                                        | Bushing - Axle                                 | 2          |          |
| 77 | R99-8432     | 99-8432                                                                                                                                        | Washer - Thrust                                | 2          |          |
| 78 | R106-6774    | 106-6774,<br>92-5838,<br>92-5838-01                                                                                                            | Ball Joint                                     | 1          |          |
| 79 | R302-40      | 302-13,<br>302-40                                                                                                                              | Fitting - Grease                               | 1          |          |
| 80 | R32151-104   | 32151-104                                                                                                                                      | Ring - Retaining, Ex                           | 1          |          |
| 81 | R3234-1      | 321-11,<br>3234-1                                                                                                                              | Bolt - Flanged Serrated Hex HD<br>3/8-16 x 3/4 | 2          |          |
| 82 | R69-8890     | 69-8890                                                                                                                                        | Cap-Spindle                                    | 2          |          |
| 83 | R32151-77    | 32151-77                                                                                                                                       | Ring - Retaining                               | 2          |          |
| 84 | R104-0015    | 104-0015,<br>104-8339                                                                                                                          | Bushing - Flanged                              | 4          |          |
| 85 | R76-2980     | 76-2980                                                                                                                                        | Washer - Thrust                                | 2          |          |
|    |              |                                                                                                                                                |                                                |            |          |

Traction Unit Rear Axle

|    | R&R<br>Part No. | OEM<br>Part No.                                        | Description                          | Qty<br>Req | Order<br>Quantity |
|----|-----------------|--------------------------------------------------------|--------------------------------------|------------|-------------------|
| 86 | R3234-6         | 32144-13,<br>3234-6,<br>3434-6                         | Bolt - Hex HD Flanged                | 14         |                   |
| 87 | R110-5297-03    | 110-5297-03                                            | Link - Drag LH                       | 1          |                   |
| 88 | R110-5295-03    | 110-5295-03                                            | Link - Drag - RH                     | 1          |                   |
| 89 | R105-7941       | 105-7941                                               | Nut - Hex - Slotted                  | 3          |                   |
| 90 | R3272-12        | 01-151-0090,<br>28-19-D,<br>3272-12                    | Pin - Cotter 1/8 x 1-1/4             | 5          |                   |
| 91 | R140-6101       | 140-6101,<br>98-8173,<br>98-8173-03                    | Pivot Pin - Rear Lift Arm            | 1          |                   |
| 92 | R323016         | 302-33,<br>323016                                      | 1/8"-NPT 90 Degree Grease<br>Fitting | 1          |                   |
| 93 | R444742         | 32146-20,<br>9150906,<br>915090P                       | Nut - 3/4-16 Gripco Centerlock       | 1          |                   |
| 94 | R71-4540        | 71-4540                                                | Washer - Thrust                      | 1          |                   |
| 95 | R32121-32       | 01-153-0180,<br>32121-32                               | Pin - Roll 1/4 x 1-3/4               | 1          |                   |
| 96 | R443828         | 01-191-1018,<br>3214,<br>3220-6,<br>443828,<br>915089P | Nut - 5/8-18 Hex                     | 2          |                   |
| 97 | R107-4517-03    | 107-4517-03                                            | Housing - Motor                      | 2          |                   |
| 98 | R112-1690       | 112-1690                                               | Seal - Hub - 1 1/4" ID               | 2          |                   |

Traction Unit Rear Axle

| ltem <b>R&amp;R</b><br>No <b>Part No.</b> | OEM<br>Part No.                                                                                                  | Description                     | Qty<br>Req | Order<br>Quantity |
|-------------------------------------------|------------------------------------------------------------------------------------------------------------------|---------------------------------|------------|-------------------|
| 99 <b>R254-72</b>                         | 01-103-0050,<br>01-103-0120,<br>01-103-0140,<br>1-543508,<br>254-71,<br>254-72,<br>40439,<br>62-3340,<br>99-4511 | Cup - Bearing                   | 4          |                   |
| 100 <b>R254-94</b>                        | 1-543509,<br>254-94,<br>32-8090,<br>32-8240,<br>32-9640,<br>40440,<br>62-3330                                    | Tapered Bearing Cone            | 4          |                   |
| 101 <b>R114-3918</b>                      | 1-633926,<br>114-3918                                                                                            | Stud - Wheel - 1/2-20 x 1 15/16 | 10         |                   |
| 102 <b>R117-8259</b>                      | 117-8259                                                                                                         | Washer-Spindle                  | 2          |                   |
| 104 <b>R242-50</b>                        | 242-50                                                                                                           | Nut - 1/2-20 Wheel              | 10         |                   |
| 105 <b>R241-119</b>                       | 01-269-0070,<br>01-269-0280,<br>01-286-0040,<br>241-119,<br>30-9930,<br>40438                                    | Cap-Dust                        | 2          |                   |
| 106 <b>R110-5334-03</b>                   | 110-5334-03                                                                                                      | Tie Rod Assy                    | 1          |                   |
| 107 <b>R110-5335</b>                      | 110-5335                                                                                                         | Tie Rod                         | 1          |                   |
| 108 <b>R110-5337</b>                      | 110-5337                                                                                                         | Nut - Jam 11/16-18 LH           | 2          |                   |
| 109 <b>R2411-46</b>                       | 2411-46,<br>2411-46-03                                                                                           | End - Tie Rod - LH              | 2          |                   |
| 110 <b>R107-4546-03</b>                   | 107-4546-03                                                                                                      | Axle Assy                       | 1          |                   |

Traction Unit Rear Axle

| ltem <b>R&amp;R</b><br>No <b>Part No.</b> | OEM<br>Part No.                    | Description           | Qty<br>Req | Order<br>Quantity |
|-------------------------------------------|------------------------------------|-----------------------|------------|-------------------|
| 111 <b>R71-4740-03</b>                    | 2411-45,<br>71-4740,<br>71-4740-03 | End - Tie Rod - RH    | 1          |                   |
| 112 <b>R84-5300</b>                       | 84-5300                            | Nut - Jam 11/16-18 RH | 1          |                   |
| 113 <b>R93-0307</b>                       | 93-0307                            | Nut - Lock Retainer   | 2          |                   |
| 114 <b>R117-8958</b>                      | 117-8958                           | Spindle               | 2          |                   |
| 115 <b>R110-8951-03</b>                   | 110-8951-03                        | Bumper Assy           | 1          |                   |