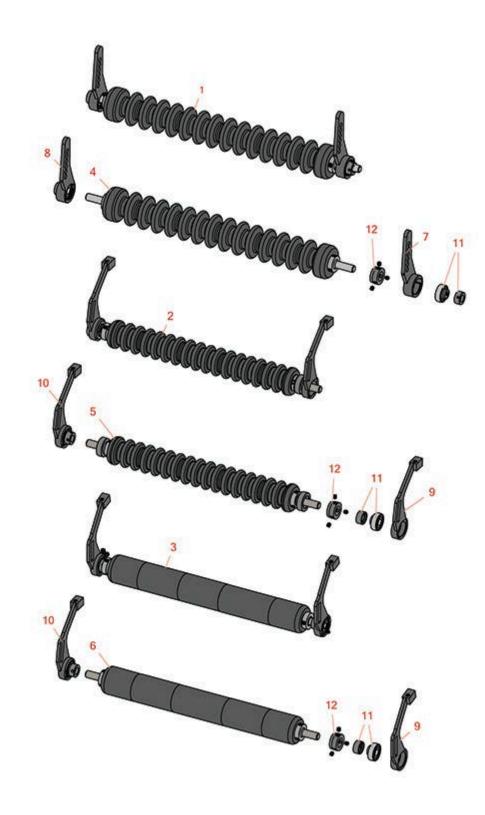

## **Replaces Toro Reelmaster 5300-D Parts**

Cutting Unit - Models 03506 & 03509 Minuteman Roller System

|                                   | R&R<br>Part No.                                                    | OEM<br>Part No. | Description                                                    | Qty<br>Req | Order<br>Quantity |
|-----------------------------------|--------------------------------------------------------------------|-----------------|----------------------------------------------------------------|------------|-------------------|
| Complete Minuteman Roller Systems |                                                                    |                 |                                                                |            |                   |
| 1                                 | RMT1001                                                            |                 | Minuteman Front Grooved Roller System                          | 0          |                   |
|                                   | Detail Description                                                 | on: Complete    | roller systems include roller and two brackets with bearings.: |            |                   |
| 2                                 | RMT1002                                                            |                 | Minuteman Rear Grooved Roller System                           | 0          |                   |
|                                   | Detail Description                                                 | on: Complete    | roller systems include roller and two brackets with bearings.: |            |                   |
| 3                                 | RMT1003                                                            |                 | Minuteman Rear Smooth Roller System                            | 0          |                   |
|                                   | Detail Description                                                 | on: Complete    | roller systems include roller and two brackets with bearings.: |            |                   |
| Minuteman Rollers Only            |                                                                    |                 |                                                                |            |                   |
| 4                                 | RM528                                                              |                 | Minuteman Grooved Roller Only                                  | 0          |                   |
|                                   | Detail Description: Use with Minuteman Roller Bracket System Only: |                 |                                                                |            |                   |
| 5                                 | RM519                                                              |                 | Minuteman Grooved Roller Only                                  | 0          |                   |
|                                   | Detail Description: Use with Minuteman Roller Bracket System Only: |                 |                                                                |            |                   |
| 6                                 | RM520                                                              |                 | Minuteman Smooth Roller Only                                   | 0          |                   |
|                                   | Detail Description: Use with Minuteman Roller Bracket System Only: |                 |                                                                |            |                   |
| Other Parts Available             |                                                                    |                 |                                                                |            |                   |
| 7                                 | RT121                                                              |                 | Bracket - Front LH                                             | 1          |                   |
| 8                                 | RT122                                                              |                 | Bracket - Front RH                                             | 1          |                   |
| 9                                 | RT131                                                              |                 | Bracket - Rear LH                                              | 1          |                   |
| 10                                | RTM132                                                             |                 | Bracket - Rear RH                                              | 1          |                   |
| 11                                | RMMB157                                                            |                 | Bearing w/Locking Collar                                       | 2          |                   |
| 12                                | RMM3                                                               |                 | End Hub - 7/8 ID                                               | 2          |                   |
|                                   |                                                                    |                 |                                                                |            |                   |