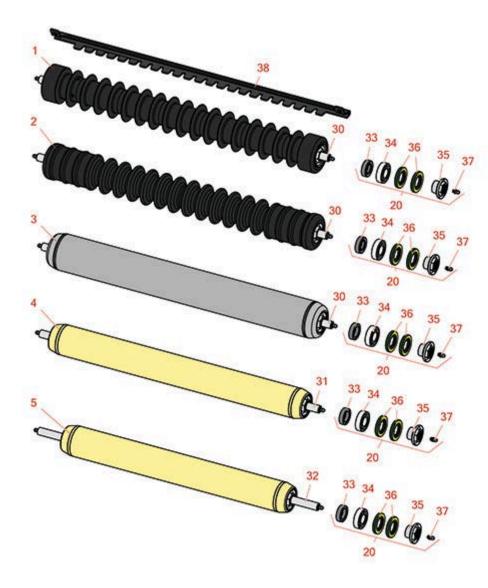

## Replaces Toro Reelmaster 5410-D Parts Cutting Unit with 5" Reels - Models 03621, 03623, 03634 &

Cutting Unit with 5" Reels - Models 03621, 03623, 03634 & 03635 Rollers

## Replaces Toro Reelmaster 5410-D Parts Cutting Unit with 5" Reels - Models 03621, 03623, 03634 &

Cutting Unit with 5" Reels - Models 03621, 03623, 03634 & 03635 Rollers

|       | R&R<br>Part No.                                                                                                                                                                                                                                                                                                                                                                                                                | OEM<br>Part No.                    | Description                                           | Qty<br>Req | Order<br>Quantity |  |  |
|-------|--------------------------------------------------------------------------------------------------------------------------------------------------------------------------------------------------------------------------------------------------------------------------------------------------------------------------------------------------------------------------------------------------------------------------------|------------------------------------|-------------------------------------------------------|------------|-------------------|--|--|
| R&R F | Front Rollers                                                                                                                                                                                                                                                                                                                                                                                                                  |                                    |                                                       |            |                   |  |  |
| 1     | R1503911                                                                                                                                                                                                                                                                                                                                                                                                                       | 110-4050,<br>114-5400,<br>114-5421 | Roller - Fusion Grooved<br>UHMW Polyethylene          | 1          |                   |  |  |
|       | Detail Description: Fusion Rollers combine the best features of our UHMW plastic rollers with a heavy-duty internal bearing system. Machined from solid UHMW plastic that prevents build-up of debris. This roller has a patented deep groove design and turns on precision stainless ball bearings and double seals for added life. (2006 & Up):                                                                              |                                    |                                                       |            |                   |  |  |
| 2     | R1503915                                                                                                                                                                                                                                                                                                                                                                                                                       | 110-9608,<br>114-5421              | Roller - Fusion Grooved<br>UHMW Polyethylene Shoulder | 1          |                   |  |  |
|       | Detail Description: Fusion Rollers combine the best features of our UHMW plastic rollers with a heavy duty internal bearing system. Machined from solid UHMW plastic that prevents build-up of debris. This roller has a patented deep groove design in the center along with shallow grroves on each end to reduce marking in wet conditions and turns on precision stainless ball bearings and double seals for added life.: |                                    |                                                       |            |                   |  |  |
| 3     | R114-5412                                                                                                                                                                                                                                                                                                                                                                                                                      | 114-5412                           | Roller - Smooth Tubular Steel                         | 1          |                   |  |  |
|       | Detail Description: Constructed with a through shaft, this heavy-duty roller uses greasable stainless ball bearings. (2008 & Up):                                                                                                                                                                                                                                                                                              |                                    |                                                       |            |                   |  |  |
| 4     | R114-5404                                                                                                                                                                                                                                                                                                                                                                                                                      | 114-5404,<br>137-6107              | Roller - Smooth Tubular Steel -<br>Long               | 1          |                   |  |  |
|       | Detail Description: Constructed with a through shaft, this heavy-duty roller uses greasable stainless ball bearings. (2006 - 2007):                                                                                                                                                                                                                                                                                            |                                    |                                                       |            |                   |  |  |
| 5     | R114-5406                                                                                                                                                                                                                                                                                                                                                                                                                      | 114-5406                           | Roller - Smooth Tubular Steel -<br>Short              | 1          |                   |  |  |
|       | Detail Description: Constructed with a through shaft, this heavy-duty roller uses greasable stainless ball bearings. (2008 & Up):                                                                                                                                                                                                                                                                                              |                                    |                                                       |            |                   |  |  |
| Overl | naul Kits                                                                                                                                                                                                                                                                                                                                                                                                                      |                                    |                                                       |            |                   |  |  |
| 20    | R114-5430                                                                                                                                                                                                                                                                                                                                                                                                                      | 114-5430                           | Overhaul Kit - Roller                                 | 0          |                   |  |  |
|       | Detail Description: Includes 4 ea.: R112-7494 Seals; 2 ea.: R302-5 Grease Zerks, R114-3717 Seals,<br>R112-5290 Bearings & R114-3745 Locknuts:                                                                                                                                                                                                                                                                                  |                                    |                                                       |            |                   |  |  |

## Replaces Toro Reelmaster 5410-D Parts Cutting Unit with 5" Reels - Models 03621, 03623, 03634 &

Cutting Unit with 5" Reels - Models 03621, 03623, 03634 & 03635 Rollers

|                       | R&R<br>Part No. | OEM<br>Part No.                                                                                                                                | Description                                   | Qty<br>Req | Order<br>Quantity |  |  |  |
|-----------------------|-----------------|------------------------------------------------------------------------------------------------------------------------------------------------|-----------------------------------------------|------------|-------------------|--|--|--|
| Other Parts Available |                 |                                                                                                                                                |                                               |            |                   |  |  |  |
| 30                    | R114-5403       | 114-5403                                                                                                                                       | Shaft - Front Roller                          | 1          |                   |  |  |  |
| 31                    | R114-5407       | 114-5407                                                                                                                                       | Shaft - Long Rear Roller                      | 1          |                   |  |  |  |
| 32                    | R114-5410       | 114-5410                                                                                                                                       | Shaft - Short - Rear Roller                   | 1          |                   |  |  |  |
| 33                    | R114-3717       | 114-3717                                                                                                                                       | Seal                                          | 2          |                   |  |  |  |
| 34                    | R112-5290       | 112-5290,<br>251346,<br>251-346,<br>72-5430                                                                                                    | Bearing - Stainless                           | 2          |                   |  |  |  |
| 35                    | R114-3745       | 106-6939,<br>108-3151,<br>114-3745,<br>114-5411                                                                                                | Locknut - Bearing - Stainless                 | 2          |                   |  |  |  |
| 36                    | R112-7494       | 112-7494                                                                                                                                       | Seal                                          | 4          |                   |  |  |  |
| 37                    | R302-5          | 21-6010,<br>302-11,<br>302-37,<br>302-47,<br>302-5,<br>302-57,<br>302-58,<br>302-6,<br>31-0300,<br>32-9660,<br>60-0800,<br>62-3880,<br>92-4181 | Fitting - Grease                              | 2          |                   |  |  |  |
| 38                    | R107-2993-03    | 107-2993-03                                                                                                                                    | Scraper - Fits Toro Plastic Gr<br>Roller Only | 1          |                   |  |  |  |