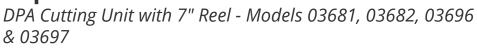

## **Replaces Toro Reelmaster 5410-D Parts**

Complete Cutting Unit

All original equipment manufacturers names and part numbers are used for identification purposes only, and we are in no way implying that our products are original equipment parts. Prices subject to change without notice.

## **Replaces Toro Reelmaster 5410-D Parts**

Complete Cutting Unit

|       | R&R<br>Part No.                                                                                                                                                                                                                                    | OEM<br>Part No. | Description                       | Qty<br>Req | Order<br>Quantity |
|-------|----------------------------------------------------------------------------------------------------------------------------------------------------------------------------------------------------------------------------------------------------|-----------------|-----------------------------------|------------|-------------------|
| Stand | lard Cutting Unit                                                                                                                                                                                                                                  |                 |                                   |            |                   |
| 1     | R150198                                                                                                                                                                                                                                            |                 | Complete Standard Cutting<br>Unit | 0          |                   |
|       | Detail Description: R&R Cutting Units Complete with R108-9074 11 Blade Reel, R108-9096<br>Standard Bedknife & R1503925 Front Grooved Roller & R114-5415 Solid Rear Roller<br>Uses:<br>R150904 Bed Bar, & R150902 & R150903 Side Plates:            |                 |                                   |            |                   |
| Custo | om Cutting Unit                                                                                                                                                                                                                                    |                 |                                   |            |                   |
| 2     | R150198-SPL                                                                                                                                                                                                                                        |                 | Custom Cutting Unit               | 0          |                   |
|       | Detail Description: R&R Custom Cutting Unit price does not include Reel, Bedknife, Front Roller and Rear Roller. Select these options from the parts list to complete custom unit.<br>Note: Uses R150904 Bed Bar, & R150902 & R150903 Side Plates: |                 |                                   |            |                   |