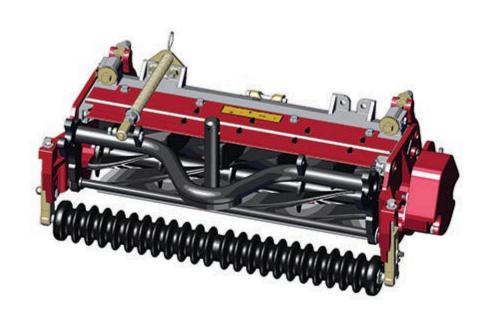

## **Replaces Toro Reelmaster 5410-D Parts**

Complete Cutting Unit

All original equipment manufacturers names and part numbers are used for identification purposes only, and we are in no way implying that our products are original equipment parts. Prices subject to change without notice.

## **Replaces Toro Reelmaster 5410-D Parts**

Complete Cutting Unit

|       | R&R<br>Part No.                                                                                                                                                                                                                                    | OEM<br>Part No. | Description                       | Qty<br>Req | Order<br>Quantity |
|-------|----------------------------------------------------------------------------------------------------------------------------------------------------------------------------------------------------------------------------------------------------|-----------------|-----------------------------------|------------|-------------------|
| Stand | lard Cutting Unit                                                                                                                                                                                                                                  |                 |                                   |            |                   |
| 1     | R150198                                                                                                                                                                                                                                            |                 | Complete Standard Cutting<br>Unit | 0          |                   |
|       | Detail Description: R&R Cutting Units Complete with R108-9074 11 Blade Reel, R108-9096<br>Standard Bedknife & R1503925 Front Grooved Roller & R114-5415 Solid Rear Roller<br>Uses:<br>R150904 Bed Bar, & R150902 & R150903 Side Plates:            |                 |                                   |            |                   |
| Custo | om Cutting Unit                                                                                                                                                                                                                                    |                 |                                   |            |                   |
| 2     | R150198-SPL                                                                                                                                                                                                                                        |                 | Custom Cutting Unit               | 0          |                   |
|       | Detail Description: R&R Custom Cutting Unit price does not include Reel, Bedknife, Front Roller and Rear Roller. Select these options from the parts list to complete custom unit.<br>Note: Uses R150904 Bed Bar, & R150902 & R150903 Side Plates: |                 |                                   |            |                   |