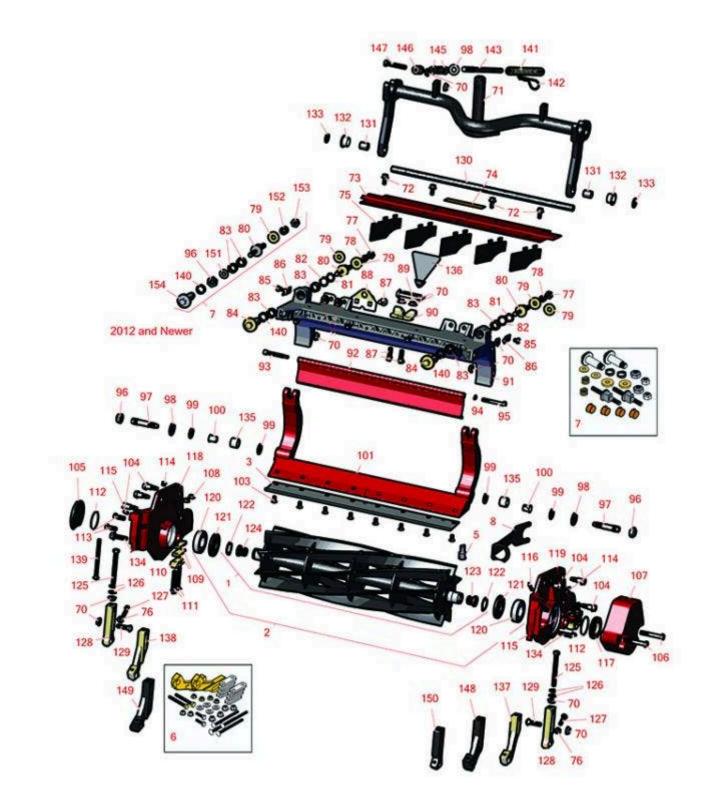

#### **Overhaul Kits & Service Tools**

|      | R&R<br>Part No.   | OEM<br>Part No.                                              | Description                                                         | Qty<br>Req | Order<br>Quantity |
|------|-------------------|--------------------------------------------------------------|---------------------------------------------------------------------|------------|-------------------|
| 5    | R51-0880          | 51-0880                                                      | Bedknife Screw Driver Tool                                          | 0          |                   |
|      |                   | asily install and remove bed<br>arred with hardened alloy st | knife screws with the help of a ratchet with<br>eel.:               | h 3/8"     |                   |
| 6    | R110-9600         | 110-9600                                                     | High HOC Kit                                                        | 1          |                   |
|      |                   | ncludes 1 ea.: R120-0404, R1<br>R104-8300, R453011, R104-8   | 20-0405 & 2 ea: R112-7451, R322-16, R445<br>8301 & 8 ea: R106-3925: | 5722       |                   |
| 7    | R120-7230         | 120-7230                                                     | Overhaul Kit - Fits DPA Units                                       | 1          |                   |
|      |                   | ocl 2 ea.: R108-0015, R115-7<br>3, R3296-48 & 4 ea: R106-53  | 039, R119-4155, R120-5116, R120-5118,<br>844:                       |            |                   |
| 8    | R117-0975         | 117-0975                                                     | Tool- Reel Bearing Installation                                     | 1          |                   |
| Othe | r Parts Available |                                                              |                                                                     |            |                   |
| 70   | R32128-43         | 30-8990,<br>32128-43,<br>3290-357                            | Nut - Flanged Whiz - 3/8-16                                         | 7          |                   |
| 70   | R32128-40         | 32128-40                                                     | Nut- 3/8-16 Hx Flange                                               | 7          |                   |
| 71   | R107-7433         | 107-7433                                                     | Carrier Frame Assy                                                  | 1          |                   |
| 72   | R3234-5           | 3234-5,<br>62-3310                                           | Bolt - 5/16-18x3/4 Hx Ser Was<br>HD                                 | 4          |                   |
| 73   | R107-2996         | 107-2996                                                     | Grass Shield - Front                                                | 1          |                   |
| 74   | R93-6688          | 93-6688                                                      | Decal - Warning                                                     | 1          |                   |
| 75   | R110-1706         | 110-1706                                                     | Deflector                                                           | 5          |                   |
| 76   | R445722           | 30-8980,<br>32128-2,<br>32128-20,<br>32128-20                | Nut - Serrated Washer                                               | 4          |                   |
| 77   | R33025-00         | 32025-00,<br>33025-00                                        | Locknut - 10mm x 1.5 Jam                                            | 2          |                   |