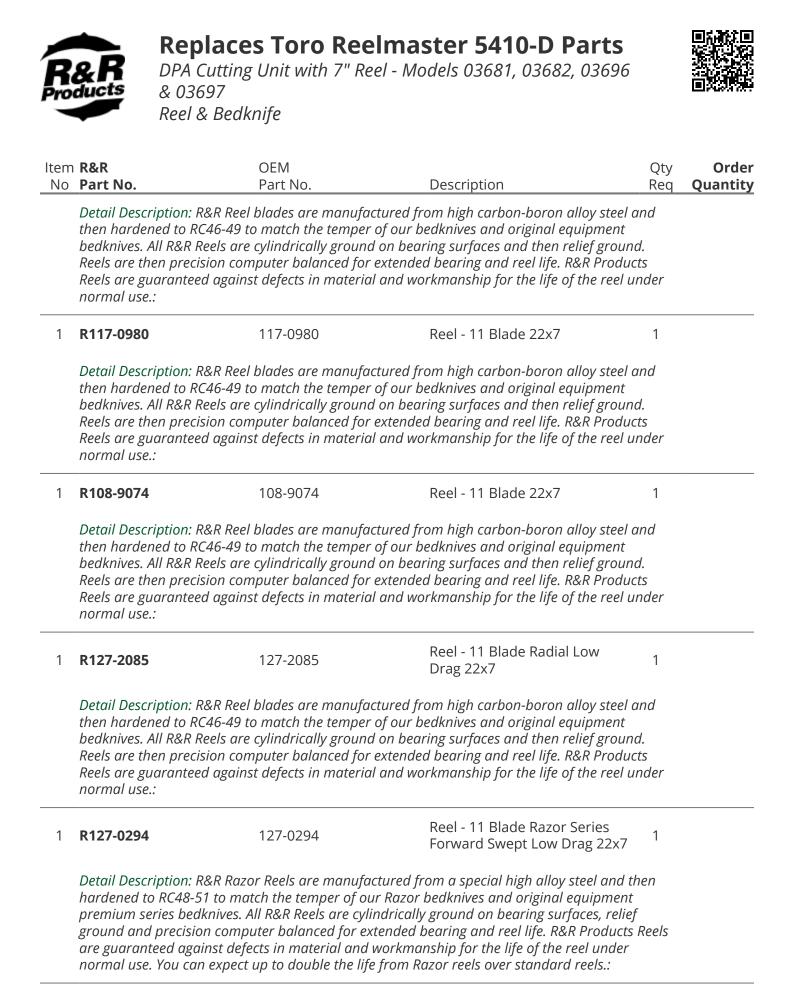

DPA Cutting Unit with 7" Reel - Models 03681, 03682, 03696 & 03697 Reel & Bedknife

|       | R&R<br>Part No.                                                                                                                                                                                                                                                                                                                                                                                                                                                                                                                                                                 | OEM<br>Part No. | Description                                         | Qty<br>Req     | Order<br>Quantity |  |
|-------|---------------------------------------------------------------------------------------------------------------------------------------------------------------------------------------------------------------------------------------------------------------------------------------------------------------------------------------------------------------------------------------------------------------------------------------------------------------------------------------------------------------------------------------------------------------------------------|-----------------|-----------------------------------------------------|----------------|-------------------|--|
| R&R F | Reels, Lifetime Guar                                                                                                                                                                                                                                                                                                                                                                                                                                                                                                                                                            | ranteed         |                                                     |                |                   |  |
| 1     | R127-2077                                                                                                                                                                                                                                                                                                                                                                                                                                                                                                                                                                       | 127-2077        | Reel - 5 Blade Radial 22x7                          | 1              |                   |  |
|       | Detail Description: R&R Reel blades are manufactured from high carbon-boron alloy steel and<br>then hardened to RC46-49 to match the temper of our bedknives and original equipment<br>bedknives. All R&R Reels are cylindrically ground on bearing surfaces and then relief ground.<br>Reels are then precision computer balanced for extended bearing and reel life. R&R Products<br>Reels are guaranteed against defects in material and workmanship for the life of the reel under<br>normal use.:                                                                          |                 |                                                     |                |                   |  |
| 1     | R133-8209                                                                                                                                                                                                                                                                                                                                                                                                                                                                                                                                                                       |                 | Reel - 5 Blade Razor Series<br>Radial Low Drag 22x7 | 1              |                   |  |
|       | Detail Description: R&R Razor Reels are manufactured from a special high alloy steel and then<br>hardened to RC48-51 to match the temper of our Razor bedknives and original equipment<br>premium series bedknives. All R&R Reels are cylindrically ground on bearing surfaces, relief<br>ground and precision computer balanced for extended bearing and reel life. R&R Products Reels<br>are guaranteed against defects in material and workmanship for the life of the reel under<br>normal use. You can expect up to double the life from Razor reels over standard reels.: |                 |                                                     |                |                   |  |
| 1     | R107-3264                                                                                                                                                                                                                                                                                                                                                                                                                                                                                                                                                                       | 107-3264        | Reel - 8 Blade 22x7                                 | 1              |                   |  |
|       | Detail Description: R&R Reel blades are manufactured from high carbon-boron alloy steel and<br>then hardened to RC46-49 to match the temper of our bedknives and original equipment<br>bedknives. All R&R Reels are cylindrically ground on bearing surfaces and then relief ground.<br>Reels are then precision computer balanced for extended bearing and reel life. R&R Products<br>Reels are guaranteed against defects in material and workmanship for the life of the reel under<br>normal use.:                                                                          |                 |                                                     |                |                   |  |
| 1     | R108-9073                                                                                                                                                                                                                                                                                                                                                                                                                                                                                                                                                                       | 108-9073        | Reel - 8 Blade 22x7                                 | 1              |                   |  |
|       | Detail Description: R&R Reel blades are manufactured from high carbon-boron alloy steel and<br>then hardened to RC46-49 to match the temper of our bedknives and original equipment<br>bedknives. All R&R Reels are cylindrically ground on bearing surfaces and then relief ground.<br>Reels are then precision computer balanced for extended bearing and reel life. R&R Products<br>Reels are guaranteed against defects in material and workmanship for the life of the reel under<br>normal use.:                                                                          |                 |                                                     |                |                   |  |
| 1     | R127-2084                                                                                                                                                                                                                                                                                                                                                                                                                                                                                                                                                                       | 127-2084        | Reel - 8 Blade Radial Low Drag<br>22x7              | <sup>5</sup> 1 |                   |  |

Replaces Toro Reelmaster 5410-D Parts DPA Cutting Unit with 7" Reel - Models 03681, 03682, 03696 & 03697 Reel & Bedknife

|   | R&R<br>Part No.                                                                                                                                                                                                                                                                                                                                                                                                                                                                                                                                                                 | OEM<br>Part No.                                                                                                           | Description                                                                                                                                                                                                                                                              | Qty<br>Req           | Order<br>Quantity |
|---|---------------------------------------------------------------------------------------------------------------------------------------------------------------------------------------------------------------------------------------------------------------------------------------------------------------------------------------------------------------------------------------------------------------------------------------------------------------------------------------------------------------------------------------------------------------------------------|---------------------------------------------------------------------------------------------------------------------------|--------------------------------------------------------------------------------------------------------------------------------------------------------------------------------------------------------------------------------------------------------------------------|----------------------|-------------------|
| 2 | R137-8437                                                                                                                                                                                                                                                                                                                                                                                                                                                                                                                                                                       | 137-8437                                                                                                                  | Reel - 5 Blade Razor Series<br>Radial Low Drag (RR)<br>w/Bearings and Seals 22x7                                                                                                                                                                                         | 1                    |                   |
|   | hardened to RC48-51<br>premium series bedk<br>ground and precisior<br>are guaranteed again                                                                                                                                                                                                                                                                                                                                                                                                                                                                                      | to match the temper of oun<br>nives. All R&R Reels are cylin<br>computer balanced for ex<br>nst defects in material and u | ctured from a special high alloy steel and<br>r Razor bedknives and original equipmer<br>ndrically ground on bearing surfaces, reli<br>tended bearing and reel life. R&R Product<br>workmanship for the life of the reel under<br>from Razor reels over standard reels.: | nt<br>ef<br>ts Reels |                   |
| 2 | R137-8432                                                                                                                                                                                                                                                                                                                                                                                                                                                                                                                                                                       | 137-8432                                                                                                                  | Reel - 8 Blade Radial<br>w/Bearings and Seals 22x7                                                                                                                                                                                                                       | 1                    |                   |
|   | steel, heat-treated to<br>precision cylindrical g<br>performance. Advance<br>our lifetime guarante                                                                                                                                                                                                                                                                                                                                                                                                                                                                              | perfectly complement both<br>grinding on bearing surface<br>ced computer balancing ens                                    | crafted from premium high carbon-boro<br>R&R and OEM bedknives. Each reel unde<br>s, followed by relief grinding for optimal<br>sures extended reel and bearing life. Back<br>als and craftsmanship under normal use,<br>precision you can trust.:                       | ergoes<br>ked by     |                   |
| 2 | R137-8438                                                                                                                                                                                                                                                                                                                                                                                                                                                                                                                                                                       | 137-8438                                                                                                                  | Reel - 8 Blade Razor Series<br>Radial Low Drag (RR)<br>w/Bearings and Seals 22x7                                                                                                                                                                                         | 1                    |                   |
|   | Detail Description: R&R Razor Reels are manufactured from a special high alloy steel and then<br>hardened to RC48-51 to match the temper of our Razor bedknives and original equipment<br>premium series bedknives. All R&R Reels are cylindrically ground on bearing surfaces, relief<br>ground and precision computer balanced for extended bearing and reel life. R&R Products Ree<br>are guaranteed against defects in material and workmanship for the life of the reel under<br>normal use. You can expect up to double the life from Razor reels over standard reels.:   |                                                                                                                           |                                                                                                                                                                                                                                                                          |                      |                   |
| 2 | R133-8211                                                                                                                                                                                                                                                                                                                                                                                                                                                                                                                                                                       | 133-8211                                                                                                                  | Reel - 8 Blade Razor Series<br>Radial w/Bearings and Seals<br>22x7                                                                                                                                                                                                       | 1                    |                   |
|   | Detail Description: R&R Razor Reels are manufactured from a special high alloy steel and then<br>hardened to RC48-51 to match the temper of our Razor bedknives and original equipment<br>premium series bedknives. All R&R Reels are cylindrically ground on bearing surfaces, relief<br>ground and precision computer balanced for extended bearing and reel life. R&R Products Reels<br>are guaranteed against defects in material and workmanship for the life of the reel under<br>normal use. You can expect up to double the life from Razor reels over standard reels.: |                                                                                                                           |                                                                                                                                                                                                                                                                          |                      |                   |
| 2 | R137-8433                                                                                                                                                                                                                                                                                                                                                                                                                                                                                                                                                                       | 137-8433                                                                                                                  | Reel - 11 Blade Radial<br>w/Bearings and Seals 22x7                                                                                                                                                                                                                      | 1                    |                   |