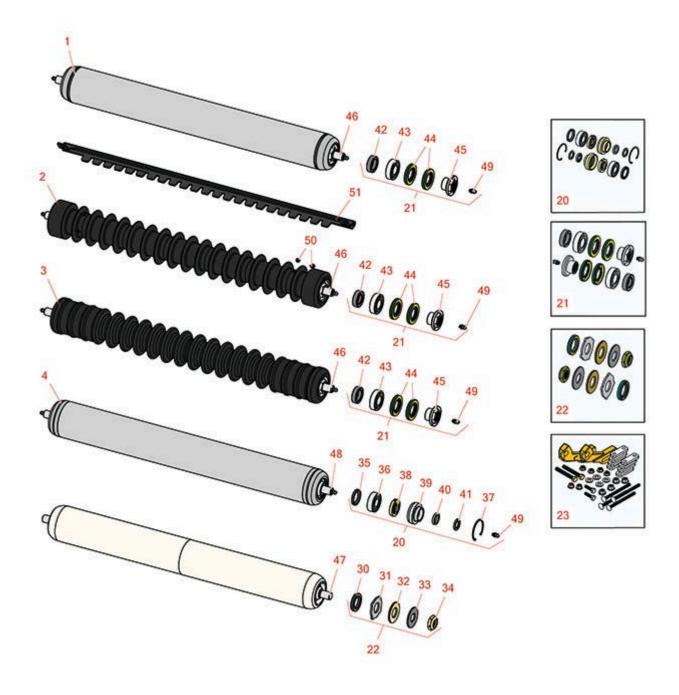

## Replaces Toro Reelmaster 5410-D Parts DPA Cutting Unit with 5" Reel - Model 03661, 03694 &

DPA Cutting Unit with 5" Reel - Model 03661, 03694 & 03695 Front Rollers

|       | R&R<br>Part No.                                                                                                                                                                                                                                                                                                                                                                                                                | OEM<br>Part No.                    | Description                                           | Qty<br>Req | Order<br>Quantity |  |  |  |
|-------|--------------------------------------------------------------------------------------------------------------------------------------------------------------------------------------------------------------------------------------------------------------------------------------------------------------------------------------------------------------------------------------------------------------------------------|------------------------------------|-------------------------------------------------------|------------|-------------------|--|--|--|
| R&R I | Rollers                                                                                                                                                                                                                                                                                                                                                                                                                        |                                    |                                                       |            |                   |  |  |  |
| 1     | R114-5412                                                                                                                                                                                                                                                                                                                                                                                                                      | 114-5412                           | Roller - Smooth Tubular Steel                         | 1          |                   |  |  |  |
|       | Detail Description: Constructed with a through shaft, this heavy-duty roller uses greasable stainless ball bearings. (2008 & Up):                                                                                                                                                                                                                                                                                              |                                    |                                                       |            |                   |  |  |  |
| 2     | R1503911                                                                                                                                                                                                                                                                                                                                                                                                                       | 110-4050,<br>114-5400,<br>114-5421 | Roller - Fusion Grooved UHMW<br>Polyethylene          | 1          |                   |  |  |  |
|       | Detail Description: Fusion Rollers combine the best features of our UHMW plastic rollers with a heavy-duty internal bearing system. Machined from solid UHMW plastic that prevents build-up of debris. This roller has a patented deep groove design and turns on precision stainless ball bearings and double seals for added life. (2006 & Up):                                                                              |                                    |                                                       |            |                   |  |  |  |
| 3     | R1503915                                                                                                                                                                                                                                                                                                                                                                                                                       | 110-9608,<br>114-5421              | Roller - Fusion Grooved UHMW<br>Polyethylene Shoulder | 1          |                   |  |  |  |
|       | Detail Description: Fusion Rollers combine the best features of our UHMW plastic rollers with a heavy duty internal bearing system. Machined from solid UHMW plastic that prevents build-up of debris. This roller has a patented deep groove design in the center along with shallow grroves on each end to reduce marking in wet conditions and turns on precision stainless ball bearings and double seals for added life.: |                                    |                                                       |            |                   |  |  |  |
| 4     | R110-9605                                                                                                                                                                                                                                                                                                                                                                                                                      | 110-9605                           | Roller - Smooth Tubular Steel                         | 1          |                   |  |  |  |
|       | Detail Description: Constructed with a through shaft, this heavy-duty roller uses greasable ball bearings. (2006 - 2007):                                                                                                                                                                                                                                                                                                      |                                    |                                                       |            |                   |  |  |  |
| Overl | naul Kits                                                                                                                                                                                                                                                                                                                                                                                                                      |                                    |                                                       |            |                   |  |  |  |
| 20    | R106-9606                                                                                                                                                                                                                                                                                                                                                                                                                      | 106-9606                           | Overhaul Kit - Roller                                 | 1          |                   |  |  |  |
|       | Detail Description: Include 2 ea: R343667 Bearings, R253-70 Seals, R32120-62 Retaining Rings R93-1251 Seals, R93-1252 Seals, R93-2931 Washers, R93-3007 Seals:                                                                                                                                                                                                                                                                 |                                    |                                                       |            |                   |  |  |  |
| 21    | R114-5430                                                                                                                                                                                                                                                                                                                                                                                                                      | 114-5430                           | Overhaul Kit - Roller                                 | 1          |                   |  |  |  |
|       | Detail Description: Includes 4 ea.: R112-7494 Seals; 2 ea.: R302-5 Grease Zerks, R114-3717 Seals,<br>R112-5290 Bearings & R114-3745 Locknuts:                                                                                                                                                                                                                                                                                  |                                    |                                                       |            |                   |  |  |  |
| 22    | R101399                                                                                                                                                                                                                                                                                                                                                                                                                        |                                    | Overhaul Kit - UHMW 2 Pc<br>Roller                    | 1          |                   |  |  |  |

## Replaces Toro Reelmaster 5410-D Parts DPA Cutting Unit with 5" Reel - Model 03661, 03694 &

Order

Qty

DPA Cutting Unit with 5" Reel - Model 03661, 03694 & 03695 Front Rollers

OEM

|      | Part No.                                                                                                                                                                                                                                         | Part No.                                                   | Description                                               | Req  | Quantity |  |  |  |  |
|------|--------------------------------------------------------------------------------------------------------------------------------------------------------------------------------------------------------------------------------------------------|------------------------------------------------------------|-----------------------------------------------------------|------|----------|--|--|--|--|
|      | Detail Description: Fits all R&R 2-1/2" - 3-1/2" Dia. Black UHMW Plastic Rollers that do not use ball bearings Includes 2 ea.: R1503230 Star Washers, R1503470 Seals, R150333 Thrust Washers, R3296-15 Locknuts, R1503471 Bronze Thrust Washers: |                                                            |                                                           |      |          |  |  |  |  |
| 23   | R110-9600                                                                                                                                                                                                                                        | 110-9600                                                   | High HOC Kit                                              | 1    |          |  |  |  |  |
|      | Detail Description: Includes<br>& 4 ea.: R106-9758, R104-83                                                                                                                                                                                      |                                                            | 05 & 2 ea: R112-7451, R322-16, R445<br>& 8 ea: R106-3925: | 5722 |          |  |  |  |  |
| Othe | r Parts Available                                                                                                                                                                                                                                |                                                            |                                                           |      |          |  |  |  |  |
| 30   | R1503470                                                                                                                                                                                                                                         |                                                            | Seal - Inner Wiper                                        | 2    |          |  |  |  |  |
| 31   | R1503230                                                                                                                                                                                                                                         |                                                            | Washer - Thrust Outer Keyed                               | 2    |          |  |  |  |  |
| 32   | R1503471                                                                                                                                                                                                                                         |                                                            | Washer - Thrust SAE660<br>Bronze                          | 2    |          |  |  |  |  |
| 33   | R150333                                                                                                                                                                                                                                          |                                                            | Washer - Flat Keyed Outer SS                              | 2    |          |  |  |  |  |
| 34   | R3296-15                                                                                                                                                                                                                                         | 116-7306,<br>32118-5,<br>32127-23,<br>32127-47,<br>3296-15 | Locknut - 3/4-16 Nylon Jam                                | 2    |          |  |  |  |  |
| 35   | R93-3007                                                                                                                                                                                                                                         | 93-3007                                                    | Seal                                                      | 2    |          |  |  |  |  |
| 36   | R343667                                                                                                                                                                                                                                          | 109966,<br>251-6,<br>38-7820                               | Bearing - Ball                                            | 2    |          |  |  |  |  |
| 37   | R32120-62                                                                                                                                                                                                                                        | 32120-62                                                   | Ring - Retaining                                          | 2    |          |  |  |  |  |
| 38   | R93-1251                                                                                                                                                                                                                                         | 93-1251                                                    | Seal                                                      | 2    |          |  |  |  |  |
| 39   | R93-1252                                                                                                                                                                                                                                         | 93-1252                                                    | Seal - Outer                                              | 2    |          |  |  |  |  |
| 40   | R253-70                                                                                                                                                                                                                                          | 253-70                                                     | Seal                                                      | 2    |          |  |  |  |  |
| 41   | R93-2931                                                                                                                                                                                                                                         | 93-2931                                                    | Washer - Roller Seal                                      | 2    |          |  |  |  |  |
| 42   | R114-3717                                                                                                                                                                                                                                        | 114-3717                                                   | Seal                                                      | 2    |          |  |  |  |  |
|      |                                                                                                                                                                                                                                                  |                                                            |                                                           |      |          |  |  |  |  |

## Replaces Toro Reelmaster 5410-D Parts DPA Cutting Unit with 5" Reel - Model 03661, 03694 &

DPA Cutting Unit with 5" Reel - Model 03661, 03694 & 03695
Front Rollers

|    | R&R<br>Part No. | OEM<br>Part No.                                                                                                                                | Description                                   | Qty<br>Req | Order<br>Quantity |
|----|-----------------|------------------------------------------------------------------------------------------------------------------------------------------------|-----------------------------------------------|------------|-------------------|
| 43 | R112-5290       | 112-5290,<br>251346,<br>251-346,<br>72-5430                                                                                                    | Bearing - Stainless                           | 2          |                   |
| 44 | R112-7494       | 112-7494                                                                                                                                       | Seal                                          | 4          |                   |
| 45 | R114-3745       | 106-6939,<br>108-3151,<br>114-3745,<br>114-5411                                                                                                | Locknut - Bearing - Stainless                 | 2          |                   |
| 46 | R114-5403       | 114-5403                                                                                                                                       | Shaft - Front Roller                          | 1          |                   |
| 47 | R1503923        |                                                                                                                                                | Shaft - Front Rollers                         | 1          |                   |
| 48 | R110-4053       | 110-4053                                                                                                                                       | Shaft - Front Roller                          | 1          |                   |
| 49 | R302-5          | 21-6010,<br>302-11,<br>302-37,<br>302-47,<br>302-5,<br>302-57,<br>302-58,<br>302-6,<br>31-0300,<br>32-9660,<br>60-0800,<br>62-3880,<br>92-4181 | Fitting - Grease                              | 2          |                   |
| 50 | R300106         | 104-1835,<br>300106                                                                                                                            | Screw - Set 5/16-18 x 1/4                     | 4          |                   |
| 51 | R107-2993-03    | 107-2993-03                                                                                                                                    | Scraper - Fits Toro Plastic Gr<br>Roller Only | 1          |                   |