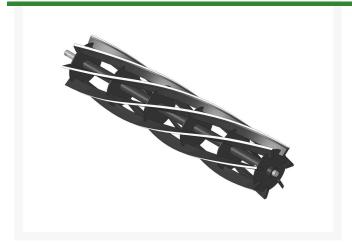

## Reel - 7 Blade R4006-7

## **Details**

R&R Reel blades are manufactured from high carbon-boron alloy steel and then hardened to RC46-49 to match the temper of our bedknives and original equipment bedknives. All R&R Reels are cylindrically ground on bearing surfaces and then relief ground. Reels are then precision computer balanced for extended bearing and reel life. R&R Products Reels are guaranteed against defects in material and workmanship for the life of the reel under normal use.